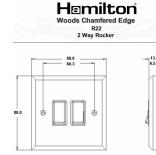

Wiring

| - |  |  | and the second |
|---|--|--|----------------|
| - |  |  |                |
|   |  |  |                |
|   |  |  |                |
|   |  |  |                |

Item Image

Dimensions

| Primary Range                                                                                                                                   | Woods                                                                                                               |                                                                                                                                                                                          |  |  |
|-------------------------------------------------------------------------------------------------------------------------------------------------|---------------------------------------------------------------------------------------------------------------------|------------------------------------------------------------------------------------------------------------------------------------------------------------------------------------------|--|--|
| Insert Type                                                                                                                                     | 2 gang 10AX 2 Way Rocker                                                                                            |                                                                                                                                                                                          |  |  |
| Plate Finish                                                                                                                                    | Woods Chamfered Antique Mahogany                                                                                    |                                                                                                                                                                                          |  |  |
| Insert Colour                                                                                                                                   | Bright Chrome/Black                                                                                                 |                                                                                                                                                                                          |  |  |
| EAN13 Barcode                                                                                                                                   | 5017504934224                                                                                                       |                                                                                                                                                                                          |  |  |
| Dimensions (Nominal)                                                                                                                            | Single: Height = 88.0mm Width = 88.0mm Depth = 13.5mm                                                               |                                                                                                                                                                                          |  |  |
| Fixing Hole Centres                                                                                                                             | Box Fixing = 60.3mm Grid Fixing = N/A                                                                               |                                                                                                                                                                                          |  |  |
| Minimum Wall Box Depth                                                                                                                          | 25mm                                                                                                                |                                                                                                                                                                                          |  |  |
| Switched Poles                                                                                                                                  | Single                                                                                                              |                                                                                                                                                                                          |  |  |
| Current Rating                                                                                                                                  | 10AX                                                                                                                |                                                                                                                                                                                          |  |  |
| Voltage                                                                                                                                         | 220/250V AC                                                                                                         |                                                                                                                                                                                          |  |  |
| Maximum Load                                                                                                                                    | 10 Amp inductive                                                                                                    |                                                                                                                                                                                          |  |  |
| Mains Frequency                                                                                                                                 | 50Hz                                                                                                                |                                                                                                                                                                                          |  |  |
| IP Rating                                                                                                                                       | IP2XD                                                                                                               |                                                                                                                                                                                          |  |  |
| Contact Gap Minimum                                                                                                                             | 3mm                                                                                                                 |                                                                                                                                                                                          |  |  |
| Terminal Capacity 1                                                                                                                             | 5 x 1mm2                                                                                                            |                                                                                                                                                                                          |  |  |
| Terminal Capacity 2                                                                                                                             | 4 x 1.5mm2                                                                                                          |                                                                                                                                                                                          |  |  |
| Terminal Capacity 3                                                                                                                             | 1 x 2.5mm2                                                                                                          |                                                                                                                                                                                          |  |  |
| Terminal Capacity 4                                                                                                                             | 1 x 4mm2 Multi-strand                                                                                               |                                                                                                                                                                                          |  |  |
| Terminal Capacity 5                                                                                                                             | 1 x 6mm2                                                                                                            |                                                                                                                                                                                          |  |  |
| Earth Terminal Capacity 1                                                                                                                       | 5 x 1mm2                                                                                                            |                                                                                                                                                                                          |  |  |
| Earth Terminal Capacity 2                                                                                                                       | 4 x 1.5mm2                                                                                                          |                                                                                                                                                                                          |  |  |
| Earth Terminal Capacity 3                                                                                                                       | 3 x 2.5mm2                                                                                                          |                                                                                                                                                                                          |  |  |
| Earth Terminal Capacity 4                                                                                                                       | 1 x 4mm2 Multi-strand                                                                                               |                                                                                                                                                                                          |  |  |
| Earth Terminal Capacity 5                                                                                                                       | 1 x 6mm2                                                                                                            |                                                                                                                                                                                          |  |  |
| Product Class 1                                                                                                                                 | Must be earthed                                                                                                     |                                                                                                                                                                                          |  |  |
| Ambient Operating Temperature                                                                                                                   | -5° to +40°C                                                                                                        |                                                                                                                                                                                          |  |  |
| Recommended Location                                                                                                                            | Internal Use Only                                                                                                   |                                                                                                                                                                                          |  |  |
| Maximum Installation Altitude                                                                                                                   | 2000m                                                                                                               |                                                                                                                                                                                          |  |  |
| Standard/Approval                                                                                                                               | BS EN 60669-1                                                                                                       |                                                                                                                                                                                          |  |  |
| All products listed conform to current British or<br>European standard and the product information is<br>correct at the time of going to press. | All accessories are manufactured under an accredited<br>BS EN ISO 9001 : 2015 Quality Management System.            | It is the policy of the company to improve products<br>as part of our development programme.<br>Therefore, we reserve the right to alter designs<br>and dimensions without prior notice. |  |  |
| Illustrations and diagrams are reproduced within<br>the limitations of reproduction and printing<br>process and are not binding.                | Due to manufacturing processes we cannot<br>guarantee an exact colour match and shadings of<br>of certain finishes. | Correct as at 17 October 2018 12:01 PM<br>E&OE                                                                                                                                           |  |  |