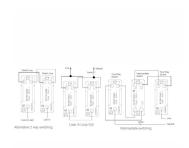

Wiring

| - |  |  | and the second |
|---|--|--|----------------|
| - |  |  |                |
|   |  |  |                |
|   |  |  |                |
|   |  |  |                |

Item Image

Dimensions

| Primary Range                                                                                                                                   | Woods                                                                                                               |                                                                                                                                                                                          |  |  |
|-------------------------------------------------------------------------------------------------------------------------------------------------|---------------------------------------------------------------------------------------------------------------------|------------------------------------------------------------------------------------------------------------------------------------------------------------------------------------------|--|--|
| Insert Type                                                                                                                                     | 2 gang 10AX 2 Way Rocker                                                                                            |                                                                                                                                                                                          |  |  |
| Plate Finish                                                                                                                                    | Woods Chamfered Antique Mahogany                                                                                    |                                                                                                                                                                                          |  |  |
| Insert Colour                                                                                                                                   | Bright Chrome/Black                                                                                                 |                                                                                                                                                                                          |  |  |
| EAN13 Barcode                                                                                                                                   | 5017504934224                                                                                                       |                                                                                                                                                                                          |  |  |
| Dimensions (Nominal)                                                                                                                            | Single: Height = 88.0mm Width = 88.0mm Depth = 13.5mm                                                               |                                                                                                                                                                                          |  |  |
| Fixing Hole Centres                                                                                                                             | Box Fixing = 60.3mm Grid Fixing = N/A                                                                               |                                                                                                                                                                                          |  |  |
| Minimum Wall Box Depth                                                                                                                          | 25mm                                                                                                                |                                                                                                                                                                                          |  |  |
| Switched Poles                                                                                                                                  | Single                                                                                                              |                                                                                                                                                                                          |  |  |
| Current Rating                                                                                                                                  | 10AX                                                                                                                |                                                                                                                                                                                          |  |  |
| Voltage                                                                                                                                         | 220/250V AC                                                                                                         |                                                                                                                                                                                          |  |  |
| Maximum Load                                                                                                                                    | 10 Amp inductive                                                                                                    |                                                                                                                                                                                          |  |  |
| Mains Frequency                                                                                                                                 | 50Hz                                                                                                                |                                                                                                                                                                                          |  |  |
| IP Rating                                                                                                                                       | IP2XD                                                                                                               |                                                                                                                                                                                          |  |  |
| Contact Gap Minimum                                                                                                                             | 3mm                                                                                                                 |                                                                                                                                                                                          |  |  |
| Terminal Capacity 1                                                                                                                             | 5 x 1mm2                                                                                                            |                                                                                                                                                                                          |  |  |
| Terminal Capacity 2                                                                                                                             | 4 x 1.5mm2                                                                                                          |                                                                                                                                                                                          |  |  |
| Terminal Capacity 3                                                                                                                             | 1 x 2.5mm2                                                                                                          |                                                                                                                                                                                          |  |  |
| Terminal Capacity 4                                                                                                                             | 1 x 4mm2 Multi-strand                                                                                               |                                                                                                                                                                                          |  |  |
| Terminal Capacity 5                                                                                                                             | 1 x 6mm2                                                                                                            |                                                                                                                                                                                          |  |  |
| Earth Terminal Capacity 1                                                                                                                       | 5 x 1mm2                                                                                                            |                                                                                                                                                                                          |  |  |
| Earth Terminal Capacity 2                                                                                                                       | 4 x 1.5mm2                                                                                                          |                                                                                                                                                                                          |  |  |
| Earth Terminal Capacity 3                                                                                                                       | 3 x 2.5mm2                                                                                                          |                                                                                                                                                                                          |  |  |
| Earth Terminal Capacity 4                                                                                                                       | 1 x 4mm2 Multi-strand                                                                                               |                                                                                                                                                                                          |  |  |
| Earth Terminal Capacity 5                                                                                                                       | 1 x 6mm2                                                                                                            |                                                                                                                                                                                          |  |  |
| Product Class 1                                                                                                                                 | Must be earthed                                                                                                     |                                                                                                                                                                                          |  |  |
| Ambient Operating Temperature                                                                                                                   | -5° to +40°C                                                                                                        |                                                                                                                                                                                          |  |  |
| Recommended Location                                                                                                                            | Internal Use Only                                                                                                   |                                                                                                                                                                                          |  |  |
| Maximum Installation Altitude                                                                                                                   | 2000m                                                                                                               |                                                                                                                                                                                          |  |  |
| Standard/Approval                                                                                                                               | BS EN 60669-1                                                                                                       |                                                                                                                                                                                          |  |  |
| All products listed conform to current British or<br>European standard and the product information is<br>correct at the time of going to press. | All accessories are manufactured under an accredited<br>BS EN ISO 9001 : 2015 Quality Management System.            | It is the policy of the company to improve products<br>as part of our development programme.<br>Therefore, we reserve the right to alter designs<br>and dimensions without prior notice. |  |  |
| Illustrations and diagrams are reproduced within<br>the limitations of reproduction and printing<br>process and are not binding.                | Due to manufacturing processes we cannot<br>guarantee an exact colour match and shadings of<br>of certain finishes. | Correct as at 17 October 2018 12:01 PM<br>E&OE                                                                                                                                           |  |  |