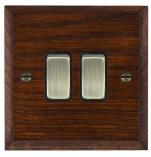

## WCAR22AB-B

Woods Chamfered Antique Mahogany 2 gang 10AX 2 Way Rocker Antique Brass/Black

Item Image

Wiring

Dimensions

| Primary Range                                                                                                                                   | Woods                                                                                                 |                                                                                                                                                                                 |  |
|-------------------------------------------------------------------------------------------------------------------------------------------------|-------------------------------------------------------------------------------------------------------|---------------------------------------------------------------------------------------------------------------------------------------------------------------------------------|--|
| Insert Type                                                                                                                                     | 2 gang 10AX 2 Way Rocker                                                                              |                                                                                                                                                                                 |  |
| Plate Finish                                                                                                                                    | Woods Chamfered Antique Mahogany                                                                      |                                                                                                                                                                                 |  |
| Insert Colour                                                                                                                                   | Antique Brass/Black                                                                                   |                                                                                                                                                                                 |  |
| EAN13 Barcode                                                                                                                                   | 5017504938222                                                                                         |                                                                                                                                                                                 |  |
| Dimensions (Nominal)                                                                                                                            | Single: Height = 88.0mm Width = 88.0mm Depth = 13.5                                                   | Single: Height = 88.0mm Width = 88.0mm Depth = 13.5mm                                                                                                                           |  |
| Fixing Hole Centres                                                                                                                             | Box Fixing = 60.3mm Grid Fixing = N/A                                                                 |                                                                                                                                                                                 |  |
| Minimum Wall Box Depth                                                                                                                          | 25mm                                                                                                  |                                                                                                                                                                                 |  |
| Switched Poles                                                                                                                                  | Single                                                                                                |                                                                                                                                                                                 |  |
| Current Rating                                                                                                                                  | 10AX                                                                                                  |                                                                                                                                                                                 |  |
| Voltage                                                                                                                                         | 220/250V AC                                                                                           |                                                                                                                                                                                 |  |
| Maximum Load                                                                                                                                    | 10 Amp inductive                                                                                      |                                                                                                                                                                                 |  |
| Mains Frequency                                                                                                                                 | 50Hz                                                                                                  |                                                                                                                                                                                 |  |
| IP Rating                                                                                                                                       | IP2XD                                                                                                 |                                                                                                                                                                                 |  |
| Contact Gap Minimum                                                                                                                             | 3mm                                                                                                   |                                                                                                                                                                                 |  |
| Terminal Capacity 1                                                                                                                             | 5 x 1mm2                                                                                              |                                                                                                                                                                                 |  |
| Terminal Capacity 2                                                                                                                             | 4 x 1.5mm2                                                                                            |                                                                                                                                                                                 |  |
| Terminal Capacity 3                                                                                                                             | 1 x 2.5mm2                                                                                            |                                                                                                                                                                                 |  |
| Terminal Capacity 4                                                                                                                             | 1 x 4mm2 Multi-strand                                                                                 |                                                                                                                                                                                 |  |
| Terminal Capacity 5                                                                                                                             | 1 x 6mm2                                                                                              |                                                                                                                                                                                 |  |
| Earth Terminal Capacity 1                                                                                                                       | 5 x 1mm2                                                                                              |                                                                                                                                                                                 |  |
| Earth Terminal Capacity 2                                                                                                                       | 4 x 1.5mm2                                                                                            |                                                                                                                                                                                 |  |
| Earth Terminal Capacity 3                                                                                                                       | 3 x 2.5mm2                                                                                            |                                                                                                                                                                                 |  |
| Earth Terminal Capacity 4                                                                                                                       | 1 x 4mm2 Multi-strand                                                                                 |                                                                                                                                                                                 |  |
| Earth Terminal Capacity 5                                                                                                                       | 1 x 6mm2                                                                                              |                                                                                                                                                                                 |  |
| Product Class 1                                                                                                                                 | Must be earthed                                                                                       |                                                                                                                                                                                 |  |
| Ambient Operating Temperature                                                                                                                   | -5° to +40°C                                                                                          |                                                                                                                                                                                 |  |
| Recommended Location                                                                                                                            | Internal Use Only                                                                                     |                                                                                                                                                                                 |  |
| Maximum Installation Altitude                                                                                                                   | 2000m                                                                                                 |                                                                                                                                                                                 |  |
| Standard/Approval                                                                                                                               | BS EN 60669-1                                                                                         |                                                                                                                                                                                 |  |
| All products listed conform to current British or<br>European standard and the product information is<br>correct at the time of going to press. | All accessories are manufactured under an accredited BS EN ISO 9001 : 2015 Quality Management System. | It is the policy of the company to improve products as part of our development programme. Therefore, we reserve the right to alter designs and dimensions without prior notice. |  |
| Illustrations and diagrams are reproduced within                                                                                                | Due to manufacturing processes we cannot                                                              | Correct as at 17 October 2018 12:01 PM                                                                                                                                          |  |