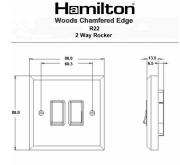

## WCAR22AB-B

Woods Chamfered Antique Mahogany 2 gang 10AX 2 Way Rocker Antique Brass/Black

Item Image

Wiring

Dimensions

| Primary Range                                                                                                                                   | Woods                                                                                                 |                                                                                                                                                                                 |  |
|-------------------------------------------------------------------------------------------------------------------------------------------------|-------------------------------------------------------------------------------------------------------|---------------------------------------------------------------------------------------------------------------------------------------------------------------------------------|--|
| Insert Type                                                                                                                                     | 2 gang 10AX 2 Way Rocker                                                                              |                                                                                                                                                                                 |  |
| Plate Finish                                                                                                                                    | Woods Chamfered Antique Mahogany                                                                      |                                                                                                                                                                                 |  |
| Insert Colour                                                                                                                                   | Antique Brass/Black                                                                                   |                                                                                                                                                                                 |  |
| EAN13 Barcode                                                                                                                                   | 5017504938222                                                                                         |                                                                                                                                                                                 |  |
| Dimensions (Nominal)                                                                                                                            | Single: Height = 88.0mm Width = 88.0mm Depth = 13.5                                                   | Single: Height = 88.0mm Width = 88.0mm Depth = 13.5mm                                                                                                                           |  |
| Fixing Hole Centres                                                                                                                             | Box Fixing = 60.3mm Grid Fixing = N/A                                                                 |                                                                                                                                                                                 |  |
| Minimum Wall Box Depth                                                                                                                          | 25mm                                                                                                  |                                                                                                                                                                                 |  |
| Switched Poles                                                                                                                                  | Single                                                                                                |                                                                                                                                                                                 |  |
| Current Rating                                                                                                                                  | 10AX                                                                                                  |                                                                                                                                                                                 |  |
| Voltage                                                                                                                                         | 220/250V AC                                                                                           |                                                                                                                                                                                 |  |
| Maximum Load                                                                                                                                    | 10 Amp inductive                                                                                      |                                                                                                                                                                                 |  |
| Mains Frequency                                                                                                                                 | 50Hz                                                                                                  |                                                                                                                                                                                 |  |
| IP Rating                                                                                                                                       | IP2XD                                                                                                 |                                                                                                                                                                                 |  |
| Contact Gap Minimum                                                                                                                             | 3mm                                                                                                   |                                                                                                                                                                                 |  |
| Terminal Capacity 1                                                                                                                             | 5 x 1mm2                                                                                              |                                                                                                                                                                                 |  |
| Terminal Capacity 2                                                                                                                             | 4 x 1.5mm2                                                                                            |                                                                                                                                                                                 |  |
| Terminal Capacity 3                                                                                                                             | 1 x 2.5mm2                                                                                            |                                                                                                                                                                                 |  |
| Terminal Capacity 4                                                                                                                             | 1 x 4mm2 Multi-strand                                                                                 |                                                                                                                                                                                 |  |
| Terminal Capacity 5                                                                                                                             | 1 x 6mm2                                                                                              |                                                                                                                                                                                 |  |
| Earth Terminal Capacity 1                                                                                                                       | 5 x 1mm2                                                                                              |                                                                                                                                                                                 |  |
| Earth Terminal Capacity 2                                                                                                                       | 4 x 1.5mm2                                                                                            |                                                                                                                                                                                 |  |
| Earth Terminal Capacity 3                                                                                                                       | 3 x 2.5mm2                                                                                            |                                                                                                                                                                                 |  |
| Earth Terminal Capacity 4                                                                                                                       | 1 x 4mm2 Multi-strand                                                                                 |                                                                                                                                                                                 |  |
| Earth Terminal Capacity 5                                                                                                                       | 1 x 6mm2                                                                                              |                                                                                                                                                                                 |  |
| Product Class 1                                                                                                                                 | Must be earthed                                                                                       |                                                                                                                                                                                 |  |
| Ambient Operating Temperature                                                                                                                   | -5° to +40°C                                                                                          |                                                                                                                                                                                 |  |
| Recommended Location                                                                                                                            | Internal Use Only                                                                                     |                                                                                                                                                                                 |  |
| Maximum Installation Altitude                                                                                                                   | 2000m                                                                                                 |                                                                                                                                                                                 |  |
| Standard/Approval                                                                                                                               | BS EN 60669-1                                                                                         |                                                                                                                                                                                 |  |
| All products listed conform to current British or<br>European standard and the product information is<br>correct at the time of going to press. | All accessories are manufactured under an accredited BS EN ISO 9001 : 2015 Quality Management System. | It is the policy of the company to improve products as part of our development programme. Therefore, we reserve the right to alter designs and dimensions without prior notice. |  |
| Illustrations and diagrams are reproduced within                                                                                                | Due to manufacturing processes we cannot                                                              | Correct as at 17 October 2018 12:01 PM                                                                                                                                          |  |