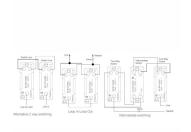

## WCAR22AB-B

Woods Chamfered Antique Mahogany 2 gang 10AX 2 Way Rocker Antique Brass/Black

Item Image

Wiring

Dimensions

| Primary Range                                                                                                                                   | Woods                                                                                                 |                                                                                                                                                                                 |  |
|-------------------------------------------------------------------------------------------------------------------------------------------------|-------------------------------------------------------------------------------------------------------|---------------------------------------------------------------------------------------------------------------------------------------------------------------------------------|--|
| Insert Type                                                                                                                                     | 2 gang 10AX 2 Way Rocker                                                                              |                                                                                                                                                                                 |  |
| Plate Finish                                                                                                                                    | Woods Chamfered Antique Mahogany                                                                      |                                                                                                                                                                                 |  |
| Insert Colour                                                                                                                                   | Antique Brass/Black                                                                                   |                                                                                                                                                                                 |  |
| EAN13 Barcode                                                                                                                                   | 5017504938222                                                                                         |                                                                                                                                                                                 |  |
| Dimensions (Nominal)                                                                                                                            | Single: Height = 88.0mm Width = 88.0mm Depth = 13.5                                                   | Single: Height = 88.0mm Width = 88.0mm Depth = 13.5mm                                                                                                                           |  |
| Fixing Hole Centres                                                                                                                             | Box Fixing = 60.3mm Grid Fixing = N/A                                                                 |                                                                                                                                                                                 |  |
| Minimum Wall Box Depth                                                                                                                          | 25mm                                                                                                  |                                                                                                                                                                                 |  |
| Switched Poles                                                                                                                                  | Single                                                                                                |                                                                                                                                                                                 |  |
| Current Rating                                                                                                                                  | 10AX                                                                                                  |                                                                                                                                                                                 |  |
| Voltage                                                                                                                                         | 220/250V AC                                                                                           |                                                                                                                                                                                 |  |
| Maximum Load                                                                                                                                    | 10 Amp inductive                                                                                      |                                                                                                                                                                                 |  |
| Mains Frequency                                                                                                                                 | 50Hz                                                                                                  |                                                                                                                                                                                 |  |
| IP Rating                                                                                                                                       | IP2XD                                                                                                 |                                                                                                                                                                                 |  |
| Contact Gap Minimum                                                                                                                             | 3mm                                                                                                   |                                                                                                                                                                                 |  |
| Terminal Capacity 1                                                                                                                             | 5 x 1mm2                                                                                              |                                                                                                                                                                                 |  |
| Terminal Capacity 2                                                                                                                             | 4 x 1.5mm2                                                                                            |                                                                                                                                                                                 |  |
| Terminal Capacity 3                                                                                                                             | 1 x 2.5mm2                                                                                            |                                                                                                                                                                                 |  |
| Terminal Capacity 4                                                                                                                             | 1 x 4mm2 Multi-strand                                                                                 |                                                                                                                                                                                 |  |
| Terminal Capacity 5                                                                                                                             | 1 x 6mm2                                                                                              |                                                                                                                                                                                 |  |
| Earth Terminal Capacity 1                                                                                                                       | 5 x 1mm2                                                                                              |                                                                                                                                                                                 |  |
| Earth Terminal Capacity 2                                                                                                                       | 4 x 1.5mm2                                                                                            |                                                                                                                                                                                 |  |
| Earth Terminal Capacity 3                                                                                                                       | 3 x 2.5mm2                                                                                            |                                                                                                                                                                                 |  |
| Earth Terminal Capacity 4                                                                                                                       | 1 x 4mm2 Multi-strand                                                                                 |                                                                                                                                                                                 |  |
| Earth Terminal Capacity 5                                                                                                                       | 1 x 6mm2                                                                                              |                                                                                                                                                                                 |  |
| Product Class 1                                                                                                                                 | Must be earthed                                                                                       |                                                                                                                                                                                 |  |
| Ambient Operating Temperature                                                                                                                   | -5° to +40°C                                                                                          |                                                                                                                                                                                 |  |
| Recommended Location                                                                                                                            | Internal Use Only                                                                                     |                                                                                                                                                                                 |  |
| Maximum Installation Altitude                                                                                                                   | 2000m                                                                                                 |                                                                                                                                                                                 |  |
| Standard/Approval                                                                                                                               | BS EN 60669-1                                                                                         |                                                                                                                                                                                 |  |
| All products listed conform to current British or<br>European standard and the product information is<br>correct at the time of going to press. | All accessories are manufactured under an accredited BS EN ISO 9001 : 2015 Quality Management System. | It is the policy of the company to improve products as part of our development programme. Therefore, we reserve the right to alter designs and dimensions without prior notice. |  |
| Illustrations and diagrams are reproduced within                                                                                                | Due to manufacturing processes we cannot                                                              | Correct as at 17 October 2018 12:01 PM                                                                                                                                          |  |