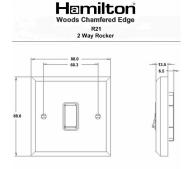

## Dimensions

| Primary Range                                                                                                                                   | Woods                                                                                                 |                                                                                                                                                                                        |
|-------------------------------------------------------------------------------------------------------------------------------------------------|-------------------------------------------------------------------------------------------------------|----------------------------------------------------------------------------------------------------------------------------------------------------------------------------------------|
| Insert Type                                                                                                                                     | 1 gang 10AX 2 Way Rocker                                                                              |                                                                                                                                                                                        |
| Plate Finish                                                                                                                                    | Woods Chamfered Antique Mahogany                                                                      |                                                                                                                                                                                        |
| Insert Colour                                                                                                                                   | Polished Brass/White                                                                                  |                                                                                                                                                                                        |
| EAN13 Barcode                                                                                                                                   | 5017504933210                                                                                         |                                                                                                                                                                                        |
| Dimensions (Nominal)                                                                                                                            | Single: Height = 88.0mm Width = 88.0mm Depth = 13.5mm                                                 |                                                                                                                                                                                        |
| Fixing Hole Centres                                                                                                                             | Box Fixing = 60.3mm Grid Fixing = N/A                                                                 |                                                                                                                                                                                        |
| Minimum Wall Box Depth                                                                                                                          | 25mm                                                                                                  |                                                                                                                                                                                        |
| Switched Poles                                                                                                                                  | Single                                                                                                |                                                                                                                                                                                        |
| Current Rating                                                                                                                                  | 10AX                                                                                                  |                                                                                                                                                                                        |
| Voltage                                                                                                                                         | 220/250V AC                                                                                           |                                                                                                                                                                                        |
| Maximum Load                                                                                                                                    | 10 Amp inductive                                                                                      |                                                                                                                                                                                        |
| Mains Frequency                                                                                                                                 | 50Hz                                                                                                  |                                                                                                                                                                                        |
| IP Rating                                                                                                                                       | IP2XD                                                                                                 |                                                                                                                                                                                        |
| Contact Gap Minimum                                                                                                                             | 3mm                                                                                                   |                                                                                                                                                                                        |
| Terminal Capacity 1                                                                                                                             | 5 x 1mm2                                                                                              |                                                                                                                                                                                        |
| Terminal Capacity 2                                                                                                                             | 4 x 1.5mm2                                                                                            |                                                                                                                                                                                        |
| Terminal Capacity 3                                                                                                                             | 1 x 2.5mm2                                                                                            |                                                                                                                                                                                        |
| Terminal Capacity 4                                                                                                                             | 1 x 4mm2 Multi-strand                                                                                 |                                                                                                                                                                                        |
| Terminal Capacity 5                                                                                                                             | 1 x 6mm2                                                                                              |                                                                                                                                                                                        |
| Earth Terminal Capacity 1                                                                                                                       | 5 x 1mm2                                                                                              |                                                                                                                                                                                        |
| Earth Terminal Capacity 2                                                                                                                       | 4 x 1.5mm2                                                                                            |                                                                                                                                                                                        |
| Earth Terminal Capacity 3                                                                                                                       | 3 x 2.5mm2                                                                                            |                                                                                                                                                                                        |
| Earth Terminal Capacity 4                                                                                                                       | 1 x 4mm2 Multi-strand                                                                                 |                                                                                                                                                                                        |
| Earth Terminal Capacity 5                                                                                                                       | 1 x 6mm2                                                                                              |                                                                                                                                                                                        |
| Product Class 1                                                                                                                                 | Must be earthed                                                                                       |                                                                                                                                                                                        |
| Ambient Operating Temperature                                                                                                                   | -5° to +40°C                                                                                          |                                                                                                                                                                                        |
| Recommended Location                                                                                                                            | Internal Use Only                                                                                     |                                                                                                                                                                                        |
| Maximum Installation Altitude                                                                                                                   | 2000m                                                                                                 |                                                                                                                                                                                        |
| Standard/Approval                                                                                                                               | BS EN 60669-1                                                                                         |                                                                                                                                                                                        |
| All products listed conform to current British or<br>European standard and the product information is<br>correct at the time of going to press. | All accessories are manufactured under an accredited BS EN ISO 9001 : 2015 Quality Management System. | It is the policy of the company to improve products<br>as part of our development programme.  Therefore, we reserve the right to alter designs<br>and dimensions without prior notice. |