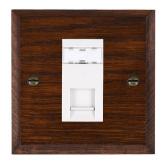

### WCAJ45W

Woods Chamfered Antique Mahogany 1 gang RJ45 CAT 5E Outlet - Unshielded White

### Item Image