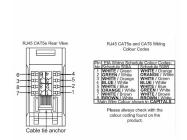

SL

## making connections beautifully

Wiring Accessories • Circuit Protection • Smart Lighting Control & Multi-room Audio

### WCAJ45W

Woods Chamfered Antique Mahogany 1 gang RJ45 CAT 5E Outlet - Unshielded White

### Item Image



### Wiring



#### **Dimensions**

# Hamilton Woods Chamfered Edge

|       | 88.0 —<br>60.3 — | 7 ] | 13 | - 6.5                                    |
|-------|------------------|-----|----|------------------------------------------|
| ⊕ 50. | 0                | •   |    | \$ = = = = = = = = = = = = = = = = = = = |

| Primary Range                                                                                                                                   | Woods                                                                                                         |                                                                                                                                                                                  |  |
|---------------------------------------------------