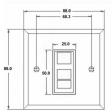

#### **Dimensions**

#### Hamilton Woods Chamfered Edge

J45 1 gang RJ45 -CAT 5E Outlet Unshielded 8 wire

| Primary Range                                                                                                                                   | Woods                                                                                                         |                                                                                                                                                                                        |
|-------------------------------------------------------------------------------------------------------------------------------------------------|---------------------------------------------------------------------------------------------------------------|----------------------------------------------------------------------------------------------------------------------------------------------------------------------------------------|
| Insert Type                                                                                                                                     | 1 gang RJ45 CAT 5E Outlet - Unshielded                                                                        |                                                                                                                                                                                        |
| Plate Finish                                                                                                                                    | Woods Chamfered Antique Mahogany                                                                              |                                                                                                                                                                                        |
| Insert Colour                                                                                                                                   | Black                                                                                                         |                                                                                                                                                                                        |
| EAN13 Barcode                                                                                                                                   | 5017504931575                                                                                                 |                                                                                                                                                                                        |
| Dimensions (Nominal)                                                                                                                            | Single: Height = 88.0mm Width = 88.0mm Depth = 13.5mm                                                         |                                                                                                                                                                                        |
| Fixing Hole Centres                                                                                                                             | Box Fixing = 60.3mm Grid Fixing = N/A                                                                         |                                                                                                                                                                                        |
| Minimum Wall Box Depth                                                                                                                          | 35mm                                                                                                          |                                                                                                                                                                                        |
| Switched Poles                                                                                                                                  | N/A                                                                                                           |                                                                                                                                                                                        |
| IP Rating                                                                                                                                       | IP2XD                                                                                                         |                                                                                                                                                                                        |
| Contact Gap Minimum                                                                                                                             | N/A                                                                                                           |                                                                                                                                                                                        |
| Earth Terminal Capacity 1                                                                                                                       | 5 x 1mm2                                                                                                      |                                                                                                                                                                                        |
| Earth Terminal Capacity 2                                                                                                                       | 4 x 1.5mm2                                                                                                    |                                                                                                                                                                                        |
| Earth Terminal Capacity 3                                                                                                                       | 3 x 2.5mm2                                                                                                    |                                                                                                                                                                                        |
| Earth Terminal Capacity 4                                                                                                                       | 1 x 4mm2 Multi-strand                                                                                         |                                                                                                                                                                                        |
| Earth Terminal Capacity 5                                                                                                                       | 1 x 6mm2                                                                                                      |                                                                                                                                                                                        |
| Product Class 1                                                                                                                                 | Must be earthed (ref BS7671 415.2.1)                                                                          |                                                                                                                                                                                        |
| Ambient Operating Temperature                                                                                                                   | -5° to +40°C                                                                                                  |                                                                                                                                                                                        |
| Recommended Location                                                                                                                            | Internal Use Only                                                                                             |                                                                                                                                                                                        |
| Maximum Installation Altitude                                                                                                                   | 2000m                                                                                                         |                                                                                                                                                                                        |
| EuroFix Additional Notes                                                                                                                        | Can be used in both EIA 568A and EIA 568B wiriing schedules                                                   |                                                                                                                                                                                        |
| All products listed conform to current British or<br>European standard and the product information is<br>correct at the time of going to press. | All accessories are manufactured under an accredited BS EN ISO 9001 : 2015 Quality Management System.         | It is the policy of the company to improve products<br>as part of our development programme.  Therefore, we reserve the right to alter designs<br>and dimensions without prior notice. |
| Illustrations and diagrams are reproduced within the limitations of reproduction and printing process and are not binding.                      | Due to manufacturing processes we cannot guarantee an exact colour match and shadings of of certain finishes. | Correct as at 17 October 2018 12:01 PM<br>E&OE                                                                                                                                         |