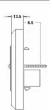

#### **Dimensions**

#### Hamilton Woods Chamfered Edge

J45 1 gang RJ45 -CAT 5E Outlet Unshielded 8 wire

| Primary Range                                                                                                                                   | Woods                                                                                                         |                                                                                                                                                                                        |
|-------------------------------------------------------------------------------------------------------------------------------------------------|---------------------------------------------------------------------------------------------------------------|----------------------------------------------------------------------------------------------------------------------------------------------------------------------------------------|
| Insert Type                                                                                                                                     | 1 gang RJ45 CAT 5E Outlet - Unshielded                                                                        |                                                                                                                                                                                        |
| Plate Finish                                                                                                                                    | Woods Chamfered Antique Mahogany                                                                              |                                                                                                                                                                                        |
| Insert Colour                                                                                                                                   | Black                                                                                                         |                                                                                                                                                                                        |
| EAN13 Barcode                                                                                                                                   | 5017504931575                                                                                                 |                                                                                                                                                                                        |
| Dimensions (Nominal)                                                                                                                            | Single: Height = 88.0mm Width = 88.0mm Depth = 13.5mm                                                         |                                                                                                                                                                                        |
| Fixing Hole Centres                                                                                                                             | Box Fixing = 60.3mm Grid Fixing = N/A                                                                         |                                                                                                                                                                                        |
| Minimum Wall Box Depth                                                                                                                          | 35mm                                                                                                          |                                                                                                                                                                                        |
| Switched Poles                                                                                                                                  | N/A                                                                                                           |                                                                                                                                                                                        |
| IP Rating                                                                                                                                       | IP2XD                                                                                                         |                                                                                                                                                                                        |
| Contact Gap Minimum                                                                                                                             | N/A                                                                                                           |                                                                                                                                                                                        |
| Earth Terminal Capacity 1                                                                                                                       | 5 x 1mm2                                                                                                      |                                                                                                                                                                                        |
| Earth Terminal Capacity 2                                                                                                                       | 4 x 1.5mm2                                                                                                    |                                                                                                                                                                                        |
| Earth Terminal Capacity 3                                                                                                                       | 3 x 2.5mm2                                                                                                    |                                                                                                                                                                                        |
| Earth Terminal Capacity 4                                                                                                                       | 1 x 4mm2 Multi-strand                                                                                         |                                                                                                                                                                                        |
| Earth Terminal Capacity 5                                                                                                                       | 1 x 6mm2                                                                                                      |                                                                                                                                                                                        |
| Product Class 1                                                                                                                                 | Must be earthed (ref BS7671 415.2.1)                                                                          |                                                                                                                                                                                        |
| Ambient Operating Temperature                                                                                                                   | -5° to +40°C                                                                                                  |                                                                                                                                                                                        |
| Recommended Location                                                                                                                            | Internal Use Only                                                                                             |                                                                                                                                                                                        |
| Maximum Installation Altitude                                                                                                                   | 2000m                                                                                                         |                                                                                                                                                                                        |
| EuroFix Additional Notes                                                                                                                        | Can be used in both EIA 568A and EIA 568B wiriing schedules                                                   |                                                                                                                                                                                        |
| All products listed conform to current British or<br>European standard and the product information is<br>correct at the time of going to press. | All accessories are manufactured under an accredited BS EN ISO 9001 : 2015 Quality Management System.         | It is the policy of the company to improve products<br>as part of our development programme.  Therefore, we reserve the right to alter designs<br>and dimensions without prior notice. |
| Illustrations and diagrams are reproduced within the limitations of reproduction and printing process and are not binding.                      | Due to manufacturing processes we cannot guarantee an exact colour match and shadings of of certain finishes. | Correct as at 17 October 2018 12:01 PM<br>E&OE                                                                                                                                         |