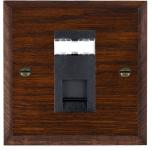

### WCAJ45B

Woods Chamfered Antique Mahogany 1 gang RJ45 CAT 5E Outlet - Unshielded Black

# Item Image