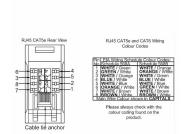

SL

making connections beautifully

Wiring Accessories • Circuit Protection • Smart Lighting Control & Multi-room Audio

### WCAJ45B

Woods Chamfered Antique Mahogany 1 gang RJ45 CAT 5E Outlet - Unshielded Black

# Item Image



# Wiring



#### **Dimensions**

#### Hamilton Woods Chamfered Edge

J45 1 gang RJ45 -CAT 5E Outlet Unshielded 8 wire





| Primary Range                                                                                                                                   | Woods                                                                                                         |                                                                                                                                                                                        |
|-------------------------------------------------------------------------------------------------------------------------------------------------|-----------------------------------------------------------------------------------------------