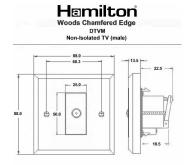

#### **WCADTVMW**

Woods Chamfered Antique Mahogany 1 gang Non-Isolated TV (Male) White

#### **Dimensions**

| Primary Range                                                                                                                                   | Woods                                                                                                 |                                                                                                                                                                                  |
|-------------------------------------------------------------------------------------------------------------------------------------------------|-------------------------------------------------------------------------------------------------------|----------------------------------------------------------------------------------------------------------------------------------------------------------------------------------|
| Insert Type                                                                                                                                     | 1 gang Non-Isolated TV (Male) (DAB Compatible)                                                        |                                                                                                                                                                                  |
| Plate Finish                                                                                                                                    | Woods Chamfered Antique Mahogany                                                                      |                                                                                                                                                                                  |
| Insert Colour                                                                                                                                   | White                                                                                                 |                                                                                                                                                                                  |
| EAN13 Barcode                                                                                                                                   | 5017504930516                                                                                         |                                                                                                                                                                                  |
| Dimensions (Nominal)                                                                                                                            | Single: Height = 88.0mm Width = 88.0mm Depth = 13.5mm                                                 |                                                                                                                                                                                  |
| Fixing Hole Centres                                                                                                                             | Box Fixing = 60.3mm Grid Fixing = N/A                                                                 |                                                                                                                                                                                  |
| Minimum Wall Box Depth                                                                                                                          | 35mm                                                                                                  |                                                                                                                                                                                  |
| Switched Poles                                                                                                                                  | N/A                                                                                                   |                                                                                                                                                                                  |
| IP Rating                                                                                                                                       | IP2XD                                                                                                 |                                                                                                                                                                                  |
| Contact Gap Minimum                                                                                                                             | N/A                                                                                                   |                                                                                                                                                                                  |
| Earth Terminal Capacity 1                                                                                                                       | 5 x 1mm2                                                                                              |                                                                                                                                                                                  |
| Earth Terminal Capacity 2                                                                                                                       | 4 x 1.5mm2                                                                                            |                                                                                                                                                                                  |
| Earth Terminal Capacity 3                                                                                                                       | 3 x 2.5mm2                                                                                            |                                                                                                                                                                                  |
| Earth Terminal Capacity 4                                                                                                                       | 1 x 4mm2 Multi-strand                                                                                 |                                                                                                                                                                                  |
| Earth Terminal Capacity 5                                                                                                                       | 1 x 6mm2                                                                                              |                                                                                                                                                                                  |
| Product Class 1                                                                                                                                 | Must be earthed (ref BS7671 415.2.1)                                                                  |                                                                                                                                                                                  |
| Ambient Operating Temperature                                                                                                                   | -5° to +40°C                                                                                          |                                                                                                                                                                                  |
| Recommended Location                                                                                                                            | Internal Use Only                                                                                     |                                                                                                                                                                                  |
| Maximum Installation Altitude                                                                                                                   | 2000m                                                                                                 |                                                                                                                                                                                  |
| EuroFix Additional Notes                                                                                                                        | TV Outlet (IEC 169-2 male socket) Usually used for FM (DAB) outlet                                    |                                                                                                                                                                                  |
| Frequencies 1                                                                                                                                   | FM DC=5-2200 MHz                                                                                      |                                                                                                                                                                                  |
| All products listed conform to current British or<br>European standard and the product information is<br>correct at the time of going to press. | All accessories are manufactured under an accredited BS EN ISO 9001 : 2015 Quality Management System. | It is the policy of the company to improve products as part of our development programme.  Therefore, we reserve the right to alter designs and dimensions without prior notice. |
| Illustrations and diagrams are reproduced within the limitations of reproduction and printing                                                   | Due to manufacturing processes we cannot guarantee an exact colour match and shadings of              | Correct as at 17 October 2018 12:01 PM<br>E&OE                                                                                                                                   |