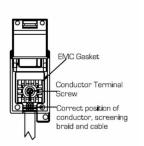

SL

# making connections beautifully

Wiring Accessories • Circuit Protection • Smart Lighting Control & Multi-room Audio

#### **WCADTVMW**

Woods Chamfered Antique Mahogany 1 gang Non-Isolated TV (Male) White

## Item Image



## Wiring



#### **Dimensions**



| Primary Range                                                                                                                                   | Woods                                                                                                 |                                                                                                                                                                                  |
|-------------------------------------------------------------------------------------------------------------------------------------------------|-------------------------------------------------------------------------------------------------------|---------------------------------------------------------------------------------------------