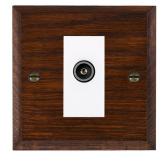

## **WCADTVFW**

Woods Chamfered Antique Mahogany 1 gang Non-Isolated TV (female) White

## Item Image