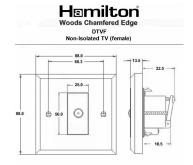

## Dimensions

| Primary Range                                                                                                                                   | Woods                                                                                                 |                                                                                                                                                                                  |
|-------------------------------------------------------------------------------------------------------------------------------------------------|-------------------------------------------------------------------------------------------------------|----------------------------------------------------------------------------------------------------------------------------------------------------------------------------------|
| Insert Type                                                                                                                                     | 1 gang Non-Isolated TV (female) (DAB Compatible)                                                      |                                                                                                                                                                                  |
| Plate Finish                                                                                                                                    | Woods Chamfered Antique Mahogany                                                                      |                                                                                                                                                                                  |
| Insert Colour                                                                                                                                   | White                                                                                                 |                                                                                                                                                                                  |
| EAN13 Barcode                                                                                                                                   | 5017504930530                                                                                         |                                                                                                                                                                                  |
| Dimensions (Nominal)                                                                                                                            | Single: Height = 88.0mm Width = 88.0mm Depth = 13.5mm                                                 |                                                                                                                                                                                  |
| Fixing Hole Centres                                                                                                                             | Box Fixing = 60.3mm Grid Fixing = N/A                                                                 |                                                                                                                                                                                  |
| Minimum Wall Box Depth                                                                                                                          | 35mm                                                                                                  |                                                                                                                                                                                  |
| Switched Poles                                                                                                                                  | N/A                                                                                                   |                                                                                                                                                                                  |
| IP Rating                                                                                                                                       | IP2XD                                                                                                 |                                                                                                                                                                                  |
| Contact Gap Minimum                                                                                                                             | N/A                                                                                                   |                                                                                                                                                                                  |
| Earth Terminal Capacity 1                                                                                                                       | 5 x 1mm2                                                                                              |                                                                                                                                                                                  |
| Earth Terminal Capacity 2                                                                                                                       | 4 x 1.5mm2                                                                                            |                                                                                                                                                                                  |
| Earth Terminal Capacity 3                                                                                                                       | 3 x 2.5mm2                                                                                            |                                                                                                                                                                                  |
| Earth Terminal Capacity 4                                                                                                                       | 1 x 4mm2 Multi-strand                                                                                 |                                                                                                                                                                                  |
| Earth Terminal Capacity 5                                                                                                                       | 1 x 6mm2                                                                                              |                                                                                                                                                                                  |
| Product Class 1                                                                                                                                 | Must be earthed (ref BS7671 415.2.1)                                                                  |                                                                                                                                                                                  |
| Ambient Operating Temperature                                                                                                                   | -5° to +40°C                                                                                          |                                                                                                                                                                                  |
| Recommended Location                                                                                                                            | Internal Use Only                                                                                     |                                                                                                                                                                                  |
| Maximum Installation Altitude                                                                                                                   | 2000m                                                                                                 |                                                                                                                                                                                  |
| EuroFix Additional Notes                                                                                                                        | TV Outlet (IEC 169-2 Female Socket) Usually used for FM (DAB) outlet                                  |                                                                                                                                                                                  |
| Frequencies 1                                                                                                                                   | TV DC=5-2200 MHz                                                                                      |                                                                                                                                                                                  |
| All products listed conform to current British or<br>European standard and the product information is<br>correct at the time of going to press. | All accessories are manufactured under an accredited BS EN ISO 9001 : 2015 Quality Management System. | It is the policy of the company to improve products as part of our development programme.  Therefore, we reserve the right to alter designs and dimensions without prior notice. |
| Illustrations and diagrams are reproduced within the limitations of reproduction and printing                                                   | Due to manufacturing processes we cannot<br>guarantee an exact colour match and shadings of           | Correct as at 17 October 2018 12:01 PM<br>E&OE                                                                                                                                   |