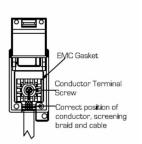

SL

making connections beautifully

Wiring Accessories • Circuit Protection • Smart Lighting Control & Multi-room Audio

## **WCADTVFW**

Woods Chamfered Antique Mahogany 1 gang Non-Isolated TV (female) White

## Item Image



## Wiring



## Dimensions



| Primary Range                                                                                                                                   | Woods                                                                                                 |                                                                                                                                                                                  |
|-------------------------------------------------------------------------------------------------------------------------------------------------|-------------------------------------------------------------------------------------------------------|---------------------------------------------------------------------------------------------------