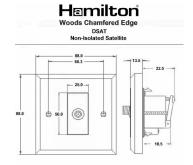

#### Dimensions

| Primary Range                                                                                                                                   | Woods                                                                                                         |                                                                                                                                                                                  |
|-------------------------------------------------------------------------------------------------------------------------------------------------|---------------------------------------------------------------------------------------------------------------|----------------------------------------------------------------------------------------------------------------------------------------------------------------------------------|
| Insert Type                                                                                                                                     | 1 gang Non-Isolated Satellite (DAB Compatible)                                                                |                                                                                                                                                                                  |
| Plate Finish                                                                                                                                    | Woods Chamfered Antique Mahogany                                                                              |                                                                                                                                                                                  |
| Insert Colour                                                                                                                                   | Black                                                                                                         |                                                                                                                                                                                  |
| EAN13 Barcode                                                                                                                                   | 5017504931520                                                                                                 |                                                                                                                                                                                  |
| Dimensions (Nominal)                                                                                                                            | Single: Height = 88.0mm Width = 88.0mm Depth = 13.5mm                                                         |                                                                                                                                                                                  |
| Fixing Hole Centres                                                                                                                             | Box Fixing = 60.3mm Grid Fixing = N/A                                                                         |                                                                                                                                                                                  |
| Minimum Wall Box Depth                                                                                                                          | 35mm                                                                                                          |                                                                                                                                                                                  |
| Switched Poles                                                                                                                                  | N/A                                                                                                           |                                                                                                                                                                                  |
| IP Rating                                                                                                                                       | IP2XD                                                                                                         |                                                                                                                                                                                  |
| Contact Gap Minimum                                                                                                                             | N/A                                                                                                           |                                                                                                                                                                                  |
| Earth Terminal Capacity 1                                                                                                                       | 5 x 1mm2                                                                                                      |                                                                                                                                                                                  |
| Earth Terminal Capacity 2                                                                                                                       | 4 x 1.5mm2                                                                                                    |                                                                                                                                                                                  |
| Earth Terminal Capacity 3                                                                                                                       | 3 x 2.5mm2                                                                                                    |                                                                                                                                                                                  |
| Earth Terminal Capacity 4                                                                                                                       | 1 x 4mm2 Multi-strand                                                                                         |                                                                                                                                                                                  |
| Earth Terminal Capacity 5                                                                                                                       | 1 x 6mm2                                                                                                      |                                                                                                                                                                                  |
| Product Class 1                                                                                                                                 | Must be earthed (ref BS7671 415.2.1)                                                                          |                                                                                                                                                                                  |
| Ambient Operating Temperature                                                                                                                   | -5° to +40°C                                                                                                  |                                                                                                                                                                                  |
| Recommended Location                                                                                                                            | Internal Use Only                                                                                             |                                                                                                                                                                                  |
| Maximum Installation Altitude                                                                                                                   | 2000m                                                                                                         |                                                                                                                                                                                  |
| Frequencies 1                                                                                                                                   | SAT DC=5-2200 MHz                                                                                             |                                                                                                                                                                                  |
| All products listed conform to current British or<br>European standard and the product information is<br>correct at the time of going to press. | All accessories are manufactured under an accredited BS EN ISO 9001 : 2015 Quality Management System.         | It is the policy of the company to improve products as part of our development programme.  Therefore, we reserve the right to alter designs and dimensions without prior notice. |
| Illustrations and diagrams are reproduced within the limitations of reproduction and printing process and are not binding.                      | Due to manufacturing processes we cannot guarantee an exact colour match and shadings of of certain finishes. | Correct as at 17 October 2018 12:01 PM E&OE                                                                                                                                      |