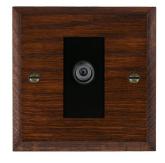

#### **WCADSATB**

Woods Chamfered Antique Mahogany 1 gang Non-Isolated Satellite Black

## Item Image