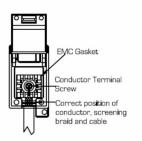

SL

# making connections beautifully

Wiring Accessories • Circuit Protection • Smart Lighting Control & Multi-room Audio

#### **WCADSATB**

Woods Chamfered Antique Mahogany 1 gang Non-Isolated Satellite Black

## Item Image



## Wiring



#### Dimensions



| Primary Range                                                                                                                                   | Woods                                                                                                         |                                                                                                                                                                                  |
|-------------------------------------------------------------------------------------------------------------------------------------------------|---------------------------------------------------------------------------------------------------------------|---------------------------------------------------------------------------------