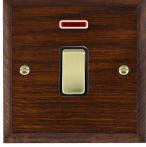

#### **WCADPNPB-W**

Woods Chamfered Antique Mahogany 1 gang 20AX Double Pole Rocker and Neon Polished Brass/White

## Item Image