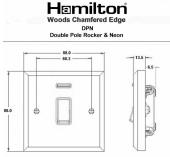

#### **Dimensions**

| Primary Range                                                                                                                                   | Woods                                                                                                               |                                                                                                                                                                                  |
|-------------------------------------------------------------------------------------------------------------------------------------------------|---------------------------------------------------------------------------------------------------------------------|----------------------------------------------------------------------------------------------------------------------------------------------------------------------------------|
| Insert Type                                                                                                                                     | 1 gang 20AX Double Pole Rocker + Neon                                                                               |                                                                                                                                                                                  |
| Plate Finish                                                                                                                                    | Woods Chamfered Antique Mahogany                                                                                    |                                                                                                                                                                                  |
| Insert Colour                                                                                                                                   | Polished Brass/White                                                                                                |                                                                                                                                                                                  |
| EAN13 Barcode                                                                                                                                   | 5017504933944                                                                                                       |                                                                                                                                                                                  |
| Dimensions (Nominal)                                                                                                                            | Single: Height = 88.0mm Width = 88.0mm Depth = 13.5mm                                                               |                                                                                                                                                                                  |
| Fixing Hole Centres                                                                                                                             | Box Fixing = 60.3mm Grid Fixing = N/A                                                                               |                                                                                                                                                                                  |
| Minimum Wall Box Depth                                                                                                                          | 25mm                                                                                                                |                                                                                                                                                                                  |
| Switched Poles                                                                                                                                  | Double                                                                                                              |                                                                                                                                                                                  |
| Current Rating                                                                                                                                  | 20AX                                                                                                                |                                                                                                                                                                                  |
| Voltage                                                                                                                                         | 220/250V AC                                                                                                         |                                                                                                                                                                                  |
| Maximum Load                                                                                                                                    | 20 Amp inductive                                                                                                    |                                                                                                                                                                                  |
| Mains Frequency                                                                                                                                 | 50Hz                                                                                                                |                                                                                                                                                                                  |
| IP Rating                                                                                                                                       | IP2XD                                                                                                               |                                                                                                                                                                                  |
| Contact Gap Minimum                                                                                                                             | 3mm                                                                                                                 |                                                                                                                                                                                  |
| Terminal Capacity 1                                                                                                                             | 3 x 2.5mm2                                                                                                          |                                                                                                                                                                                  |
| Terminal Capacity 2                                                                                                                             | 2 x 4mm2 Multi Strand                                                                                               |                                                                                                                                                                                  |
| Terminal Capacity 3                                                                                                                             | 1 x 6mm2                                                                                                            |                                                                                                                                                                                  |
| Earth Terminal Capacity 1                                                                                                                       | 6 x 1mm2                                                                                                            |                                                                                                                                                                                  |
| Earth Terminal Capacity 2                                                                                                                       | 5 x 1.5mm2                                                                                                          |                                                                                                                                                                                  |
| Earth Terminal Capacity 3                                                                                                                       | 3 x 2.5mm2                                                                                                          |                                                                                                                                                                                  |
| Earth Terminal Capacity 4                                                                                                                       | 2 x 4mm2 Multi-strand                                                                                               |                                                                                                                                                                                  |
| Earth Terminal Capacity 5                                                                                                                       | 1 x 6mm2                                                                                                            |                                                                                                                                                                                  |
| Product Class 1                                                                                                                                 | Must be earthed                                                                                                     |                                                                                                                                                                                  |
| Ambient Operating Temperature                                                                                                                   | -5° to +40°C                                                                                                        |                                                                                                                                                                                  |
| Recommended Location                                                                                                                            | Internal Use Only                                                                                                   |                                                                                                                                                                                  |
| Maximum Installation Altitude                                                                                                                   | 2000m                                                                                                               |                                                                                                                                                                                  |
| Standard/Approval                                                                                                                               | BS EN 60669-1                                                                                                       |                                                                                                                                                                                  |
| All products listed conform to current British or<br>European standard and the product information is<br>correct at the time of going to press. | All accessories are manufactured under an accredited BS EN ISO 9001 : 2015 Quality Management System.               | It is the policy of the company to improve products as part of our development programme.  Therefore, we reserve the right to alter designs and dimensions without prior notice. |
| Illustrations and diagrams are reproduced within the limitations of reproduction and printing process and are not binding.                      | Due to manufacturing processes we cannot<br>guarantee an exact colour match and shadings of<br>of certain finishes. | Correct as at 17 October 2018 12:01 PM<br>E&OE                                                                                                                                   |