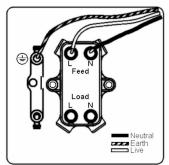

SL

# making connections beautifully

Wiring Accessories • Circuit Protection • Smart Lighting Control & Multi-room Audio

#### **WCADPNPB-W**

Woods Chamfered Antique Mahogany 1 gang 20AX Double Pole Rocker and Neon Polished Brass/White

## Item Image



## Wiring



#### **Dimensions**



| Primary Range                                                                                                                                   | Woods                                                                                                               |                                                                                                                                                                                  |
|-------------------------------------------------------------------------------------------------------------------------------------------------|---------------------------------------------------------------------------------------------------------------------|-----------------------------------------------------------------