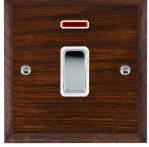

#### **WCADPNBC-W**

Woods Chamfered Antique Mahogany 1 gang 20AX Double Pole Rocker and Neon Bright Chrome/White

## Item Image