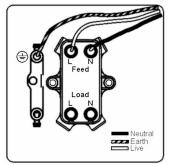

SL

# making connections beautifully

Wiring Accessories • Circuit Protection • Smart Lighting Control & Multi-room Audio

#### **WCADPNBC-W**

Woods Chamfered Antique Mahogany 1 gang 20AX Double Pole Rocker and Neon Bright Chrome/White

## Item Image



## Wiring



#### **Dimensions**



| Primary Range                                                                                                                                   | Woods                                                                                                         |                                                                                                                                                                                  |
|-------------------------------------------------------------------------------------------------------------------------------------------------|---------------------------------------------------------------------------------------------------------------|-----------------------------------------------------------------------------