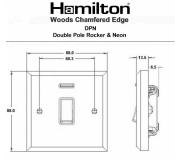

#### **Dimensions**

| Primary Range                                                                                                                                   | Woods                                                                                                         |                                                                                                                                                                                  |
|-------------------------------------------------------------------------------------------------------------------------------------------------|---------------------------------------------------------------------------------------------------------------|----------------------------------------------------------------------------------------------------------------------------------------------------------------------------------|
| Insert Type                                                                                                                                     | 1 gang 20AX Double Pole Rocker + Neon                                                                         |                                                                                                                                                                                  |
| Plate Finish                                                                                                                                    | Woods Chamfered Antique Mahogany                                                                              |                                                                                                                                                                                  |
| Insert Colour                                                                                                                                   | Bright Chrome/White                                                                                           |                                                                                                                                                                                  |
| EAN13 Barcode                                                                                                                                   | 5017504935948                                                                                                 |                                                                                                                                                                                  |
| Dimensions (Nominal)                                                                                                                            | Single: Height = 88.0mm Width = 88.0mm Depth = 13.5mm                                                         |                                                                                                                                                                                  |
| Fixing Hole Centres                                                                                                                             | Box Fixing = 60.3mm Grid Fixing = N/A                                                                         |                                                                                                                                                                                  |
| Minimum Wall Box Depth                                                                                                                          | 25mm                                                                                                          |                                                                                                                                                                                  |
| Switched Poles                                                                                                                                  | Double                                                                                                        |                                                                                                                                                                                  |
| Current Rating                                                                                                                                  | 20AX                                                                                                          |                                                                                                                                                                                  |
| Voltage                                                                                                                                         | 220/250V AC                                                                                                   |                                                                                                                                                                                  |
| Maximum Load                                                                                                                                    | 20 Amp inductive                                                                                              |                                                                                                                                                                                  |
| Mains Frequency                                                                                                                                 | 50Hz                                                                                                          |                                                                                                                                                                                  |
| IP Rating                                                                                                                                       | IP2XD                                                                                                         |                                                                                                                                                                                  |
| Contact Gap Minimum                                                                                                                             | 3mm                                                                                                           |                                                                                                                                                                                  |
| Terminal Capacity 1                                                                                                                             | 3 x 2.5mm2                                                                                                    |                                                                                                                                                                                  |
| Terminal Capacity 2                                                                                                                             | 2 x 4mm2 Multi Strand                                                                                         |                                                                                                                                                                                  |
| Terminal Capacity 3                                                                                                                             | 1 x 6mm2                                                                                                      |                                                                                                                                                                                  |
| Earth Terminal Capacity 1                                                                                                                       | 6 x 1mm2                                                                                                      |                                                                                                                                                                                  |
| Earth Terminal Capacity 2                                                                                                                       | 5 x 1.5mm2                                                                                                    |                                                                                                                                                                                  |
| Earth Terminal Capacity 3                                                                                                                       | 3 x 2.5mm2                                                                                                    |                                                                                                                                                                                  |
| Earth Terminal Capacity 4                                                                                                                       | 2 x 4mm2 Multi-strand                                                                                         |                                                                                                                                                                                  |
| Earth Terminal Capacity 5                                                                                                                       | 1 x 6mm2                                                                                                      |                                                                                                                                                                                  |
| Product Class 1                                                                                                                                 | Must be earthed                                                                                               |                                                                                                                                                                                  |
| Ambient Operating Temperature                                                                                                                   | -5° to +40°C                                                                                                  |                                                                                                                                                                                  |
| Recommended Location                                                                                                                            | Internal Use Only                                                                                             |                                                                                                                                                                                  |
| Maximum Installation Altitude                                                                                                                   | 2000m                                                                                                         |                                                                                                                                                                                  |
| Standard/Approval                                                                                                                               | BS EN 60669-1                                                                                                 |                                                                                                                                                                                  |
| All products listed conform to current British or<br>European standard and the product information is<br>correct at the time of going to press. | All accessories are manufactured under an accredited BS EN ISO 9001 : 2015 Quality Management System.         | It is the policy of the company to improve products as part of our development programme.  Therefore, we reserve the right to alter designs and dimensions without prior notice. |
| Illustrations and diagrams are reproduced within the limitations of reproduction and printing process and are not binding.                      | Due to manufacturing processes we cannot guarantee an exact colour match and shadings of of certain finishes. | Correct as at 17 October 2018 12:01 PM E&OE                                                                                                                                      |