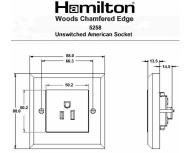

## WCA5258B

Woods Chamfered Antique Mahogany 1 gang 15A 110V AC American Unswitched Socket Black

Item Image

## Dimensions

| Primary Range                                                                                                                                   | Woods                                                                                                         |                                                                                                                                                                                  |
|-------------------------------------------------------------------------------------------------------------------------------------------------|---------------------------------------------------------------------------------------------------------------|----------------------------------------------------------------------------------------------------------------------------------------------------------------------------------|
| Insert Type                                                                                                                                     | 1 gang 15A 110V AC American Unswitched Socket                                                                 |                                                                                                                                                                                  |
| Plate Finish                                                                                                                                    | Woods Chamfered Antique Mahogany                                                                              |                                                                                                                                                                                  |
| Insert Colour                                                                                                                                   | Black                                                                                                         |                                                                                                                                                                                  |
| EAN13 Barcode                                                                                                                                   | 5017504931735                                                                                                 |                                                                                                                                                                                  |
| Dimensions (Nominal)                                                                                                                            | Single: Height = 88.0mm Width = 88.0mm Depth = 13.5mm                                                         |                                                                                                                                                                                  |
| Fixing Hole Centres                                                                                                                             | Box Fixing = 60.3mm Grid Fixing = N/A                                                                         |                                                                                                                                                                                  |
| Minimum Wall Box Depth                                                                                                                          | 35mm                                                                                                          |                                                                                                                                                                                  |
| Switched Poles                                                                                                                                  | None                                                                                                          |                                                                                                                                                                                  |
| Current Rating                                                                                                                                  | 15 Amp                                                                                                        |                                                                                                                                                                                  |
| Voltage                                                                                                                                         | 110V AC                                                                                                       |                                                                                                                                                                                  |
| Maximum Load                                                                                                                                    | 15 Amp                                                                                                        |                                                                                                                                                                                  |
| Mains Frequency                                                                                                                                 | 60Hz                                                                                                          |                                                                                                                                                                                  |
| IP Rating                                                                                                                                       | IP2XD                                                                                                         |                                                                                                                                                                                  |
| Contact Gap Minimum                                                                                                                             | None                                                                                                          |                                                                                                                                                                                  |
| Terminal Capacity 1                                                                                                                             | 3 x 2.5mm2                                                                                                    |                                                                                                                                                                                  |
| Terminal Capacity 2                                                                                                                             | 2 x 4mm2                                                                                                      |                                                                                                                                                                                  |
| Terminal Capacity 3                                                                                                                             | 1 x 6mm2 Multi-strand                                                                                         |                                                                                                                                                                                  |
| Product Class 1                                                                                                                                 | Face plate must be earthed                                                                                    |                                                                                                                                                                                  |
| Ambient Operating Temperature                                                                                                                   | -5° to +40°C                                                                                                  |                                                                                                                                                                                  |
| Recommended Location                                                                                                                            | Internal Use Only                                                                                             |                                                                                                                                                                                  |
| Maximum Installation Altitude                                                                                                                   | 2000m                                                                                                         |                                                                                                                                                                                  |
| Standard/Approval                                                                                                                               | BS EN ISO 5733 IEC60884-1                                                                                     |                                                                                                                                                                                  |
| Additional Notes                                                                                                                                | Shuttered: Yes                                                                                                |                                                                                                                                                                                  |
| All products listed conform to current British or<br>European standard and the product information is<br>correct at the time of going to press. | All accessories are manufactured under an accredited BS EN ISO 9001 : 2015 Quality Management System.         | It is the policy of the company to improve products as part of our development programme.  Therefore, we reserve the right to alter designs and dimensions without prior notice. |
| Illustrations and diagrams are reproduced within the limitations of reproduction and printing process and are not binding.                      | Due to manufacturing processes we cannot guarantee an exact colour match and shadings of of certain finishes. | Correct as at 17 October 2018 12:01 PM E&OE                                                                                                                                      |