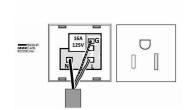

## Dimensions

| Primary Range                                                                                                                                   | Woods                                                                                                         |                                                                                                                                                                                  |
|-------------------------------------------------------------------------------------------------------------------------------------------------|---------------------------------------------------------------------------------------------------------------|----------------------------------------------------------------------------------------------------------------------------------------------------------------------------------|
| Insert Type                                                                                                                                     | 1 gang 15A 110V AC American Unswitched Socket                                                                 |                                                                                                                                                                                  |
| Plate Finish                                                                                                                                    | Woods Chamfered Antique Mahogany                                                                              |                                                                                                                                                                                  |
| Insert Colour                                                                                                                                   | Black                                                                                                         |                                                                                                                                                                                  |
| EAN13 Barcode                                                                                                                                   | 5017504931735                                                                                                 |                                                                                                                                                                                  |
| Dimensions (Nominal)                                                                                                                            | Single: Height = 88.0mm Width = 88.0mm Depth = 13.5mm                                                         |                                                                                                                                                                                  |
| Fixing Hole Centres                                                                                                                             | Box Fixing = 60.3mm Grid Fixing = N/A                                                                         |                                                                                                                                                                                  |
| Minimum Wall Box Depth                                                                                                                          | 35mm                                                                                                          |                                                                                                                                                                                  |
| Switched Poles                                                                                                                                  | None                                                                                                          |                                                                                                                                                                                  |
| Current Rating                                                                                                                                  | 15 Amp                                                                                                        |                                                                                                                                                                                  |
| Voltage                                                                                                                                         | 110V AC                                                                                                       |                                                                                                                                                                                  |
| Maximum Load                                                                                                                                    | 15 Amp                                                                                                        |                                                                                                                                                                                  |
| Mains Frequency                                                                                                                                 | 60Hz                                                                                                          |                                                                                                                                                                                  |
| IP Rating                                                                                                                                       | IP2XD                                                                                                         |                                                                                                                                                                                  |
| Contact Gap Minimum                                                                                                                             | None                                                                                                          |                                                                                                                                                                                  |
| Terminal Capacity 1                                                                                                                             | 3 x 2.5mm2                                                                                                    |                                                                                                                                                                                  |
| Terminal Capacity 2                                                                                                                             | 2 x 4mm2                                                                                                      |                                                                                                                                                                                  |
| Terminal Capacity 3                                                                                                                             | 1 x 6mm2 Multi-strand                                                                                         |                                                                                                                                                                                  |
| Product Class 1                                                                                                                                 | Face plate must be earthed                                                                                    |                                                                                                                                                                                  |
| Ambient Operating Temperature                                                                                                                   | -5° to +40°C                                                                                                  |                                                                                                                                                                                  |
| Recommended Location                                                                                                                            | Internal Use Only                                                                                             |                                                                                                                                                                                  |
| Maximum Installation Altitude                                                                                                                   | 2000m                                                                                                         |                                                                                                                                                                                  |
| Standard/Approval                                                                                                                               | BS EN ISO 5733 IEC60884-1                                                                                     |                                                                                                                                                                                  |
| Additional Notes                                                                                                                                | Shuttered: Yes                                                                                                |                                                                                                                                                                                  |
| All products listed conform to current British or<br>European standard and the product information is<br>correct at the time of going to press. | All accessories are manufactured under an accredited BS EN ISO 9001 : 2015 Quality Management System.         | It is the policy of the company to improve products as part of our development programme.  Therefore, we reserve the right to alter designs and dimensions without prior notice. |
| Illustrations and diagrams are reproduced within the limitations of reproduction and printing process and are not binding.                      | Due to manufacturing processes we cannot guarantee an exact colour match and shadings of of certain finishes. | Correct as at 17 October 2018 12:01 PM E&OE                                                                                                                                      |