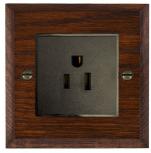

## WCA5258B

Woods Chamfered Antique Mahogany 1 gang 15A 110V AC American Unswitched Socket Black

Item Image

## Dimensions

| Primary Range                                                                                                                                   | Woods                                                                                                         |                                                                                                                                                                                  |
|-------------------------------------------------------------------------------------------------------------------------------------------------|---------------------------------------------------------------------------------------------------------------|----------------------------------------------------------------------------------------------------------------------------------------------------------------------------------|
| Insert Type                                                                                                                                     | 1 gang 15A 110V AC American Unswitched Socket                                                                 |                                                                                                                                                                                  |
| Plate Finish                                                                                                                                    | Woods Chamfered Antique Mahogany                                                                              |                                                                                                                                                                                  |
| Insert Colour                                                                                                                                   | Black                                                                                                         |                                                                                                                                                                                  |
| EAN13 Barcode                                                                                                                                   | 5017504931735                                                                                                 |                                                                                                                                                                                  |
| Dimensions (Nominal)                                                                                                                            | Single: Height = 88.0mm Width = 88.0mm Depth = 13.5mm                                                         |                                                                                                                                                                                  |
| Fixing Hole Centres                                                                                                                             | Box Fixing = 60.3mm Grid Fixing = N/A                                                                         |                                                                                                                                                                                  |
| Minimum Wall Box Depth                                                                                                                          | 35mm                                                                                                          |                                                                                                                                                                                  |
| Switched Poles                                                                                                                                  | None                                                                                                          |                                                                                                                                                                                  |
| Current Rating                                                                                                                                  | 15 Amp                                                                                                        |                                                                                                                                                                                  |
| Voltage                                                                                                                                         | 110V AC                                                                                                       |                                                                                                                                                                                  |
| Maximum Load                                                                                                                                    | 15 Amp                                                                                                        |                                                                                                                                                                                  |
| Mains Frequency                                                                                                                                 | 60Hz                                                                                                          |                                                                                                                                                                                  |
| IP Rating                                                                                                                                       | IP2XD                                                                                                         |                                                                                                                                                                                  |
| Contact Gap Minimum                                                                                                                             | None                                                                                                          |                                                                                                                                                                                  |
| Terminal Capacity 1                                                                                                                             | 3 x 2.5mm2                                                                                                    |                                                                                                                                                                                  |
| Terminal Capacity 2                                                                                                                             | 2 x 4mm2                                                                                                      |                                                                                                                                                                                  |
| Terminal Capacity 3                                                                                                                             | 1 x 6mm2 Multi-strand                                                                                         |                                                                                                                                                                                  |
| Product Class 1                                                                                                                                 | Face plate must be earthed                                                                                    |                                                                                                                                                                                  |
| Ambient Operating Temperature                                                                                                                   | -5° to +40°C                                                                                                  |                                                                                                                                                                                  |
| Recommended Location                                                                                                                            | Internal Use Only                                                                                             |                                                                                                                                                                                  |
| Maximum Installation Altitude                                                                                                                   | 2000m                                                                                                         |                                                                                                                                                                                  |
| Standard/Approval                                                                                                                               | BS EN ISO 5733 IEC60884-1                                                                                     |                                                                                                                                                                                  |
| Additional Notes                                                                                                                                | Shuttered: Yes                                                                                                |                                                                                                                                                                                  |
| All products listed conform to current British or<br>European standard and the product information is<br>correct at the time of going to press. | All accessories are manufactured under an accredited BS EN ISO 9001 : 2015 Quality Management System.         | It is the policy of the company to improve products as part of our development programme.  Therefore, we reserve the right to alter designs and dimensions without prior notice. |
| Illustrations and diagrams are reproduced within the limitations of reproduction and printing process and are not binding.                      | Due to manufacturing processes we cannot guarantee an exact colour match and shadings of of certain finishes. | Correct as at 17 October 2018 12:01 PM E&OE                                                                                                                                      |