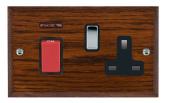

## WCA45SS1BC-B

Woods Chamfered Antique Mahogany 45A Double Pole Rocker + Neon + 13A Switched Socket Red+Bright Chrome/Black

Item Image

Wiring

Dimensions

| Primary Range                                                                                                                                   | Woods                                                                                                        |                                                                                                                                                                                 |
|-------------------------------------------------------------------------------------------------------------------------------------------------|--------------------------------------------------------------------------------------------------------------|---------------------------------------------------------------------------------------------------------------------------------------------------------------------------------|
| Insert Type                                                                                                                                     | 45A Double Pole Red Rocker + Neon + 13A Switched Socket                                                      |                                                                                                                                                                                 |
| Plate Finish                                                                                                                                    | Woods Chamfered Antique Mahogany                                                                             |                                                                                                                                                                                 |
| Insert Colour                                                                                                                                   | Red+Bright Chrome/Black                                                                                      |                                                                                                                                                                                 |
| EAN13 Barcode                                                                                                                                   | 5017504934705                                                                                                |                                                                                                                                                                                 |
| Dimensions (Nominal)                                                                                                                            | Double: Height = 88.0mm Width = 146.0mm Depth = 13.5mm                                                       |                                                                                                                                                                                 |
| Fixing Hole Centres                                                                                                                             | Box Fixing = 120.6mm Grid Fixing = N/A                                                                       |                                                                                                                                                                                 |
| Minimum Wall Box Depth                                                                                                                          | 35mm                                                                                                         |                                                                                                                                                                                 |
| Switched Poles                                                                                                                                  | Double                                                                                                       |                                                                                                                                                                                 |
| Current Rating                                                                                                                                  | Switch 45 Amp Socket 13 Amp                                                                                  |                                                                                                                                                                                 |
| Voltage                                                                                                                                         | 220/250V AC                                                                                                  |                                                                                                                                                                                 |
| Maximum Load                                                                                                                                    | Switch 45 Amp Socket 13                                                                                      |                                                                                                                                                                                 |
| Mains Frequency                                                                                                                                 | 50Hz                                                                                                         |                                                                                                                                                                                 |
| IP Rating                                                                                                                                       | IP2XD                                                                                                        |                                                                                                                                                                                 |
| Contact Gap Minimum                                                                                                                             | 3mm                                                                                                          |                                                                                                                                                                                 |
| Terminal Capacity 1                                                                                                                             | 3 x 6mm2                                                                                                     |                                                                                                                                                                                 |
| Terminal Capacity 2                                                                                                                             | 2 x 10mm2                                                                                                    |                                                                                                                                                                                 |
| Terminal Capacity 3                                                                                                                             | 1 x 16mm2                                                                                                    |                                                                                                                                                                                 |
| Earth Terminal Capacity 1                                                                                                                       | 3 x 6mm2                                                                                                     |                                                                                                                                                                                 |
| Earth Terminal Capacity 2                                                                                                                       | 2 x 10mm2                                                                                                    |                                                                                                                                                                                 |
| Earth Terminal Capacity 3                                                                                                                       | 1 x 16mm2                                                                                                    |                                                                                                                                                                                 |
| Product Class 1                                                                                                                                 | Must be earthed                                                                                              |                                                                                                                                                                                 |
| Ambient Operating Temperature                                                                                                                   | -5° to +40°C                                                                                                 |                                                                                                                                                                                 |
| Recommended Location                                                                                                                            | Internal Use Only                                                                                            |                                                                                                                                                                                 |
| Maximum Installation Altitude                                                                                                                   | 2000m                                                                                                        |                                                                                                                                                                                 |
| Standard/Approval                                                                                                                               | BS 4177                                                                                                      |                                                                                                                                                                                 |
| All products listed conform to current British or<br>European standard and the product information is<br>correct at the time of going to press. | All accessories are manufactured under an accredited BS EN ISO 9001 : 2015 Quality Management System.        | It is the policy of the company to improve products as part of our development programme. Therefore, we reserve the right to alter designs and dimensions without prior notice. |
| Illustrations and diagrams are reproduced within the limitations of reproduction and printing                                                   | Due to manufacturing processes we cannot guarantee an exact colour match and shadings of or cartain finishes | Correct as at 17 October 2018 12:01 PM<br>E&OE                                                                                                                                  |