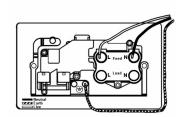

## WCA45SS1BC-B

Woods Chamfered Antique Mahogany 45A Double Pole Rocker + Neon + 13A Switched Socket Red+Bright Chrome/Black

Item Image

Wiring

Dimensions

| Primary Range                                                                                                                                   | Woods                                                                                                        |                                                                                                                                                                                 |
|-------------------------------------------------------------------------------------------------------------------------------------------------|--------------------------------------------------------------------------------------------------------------|---------------------------------------------------------------------------------------------------------------------------------------------------------------------------------|
| Insert Type                                                                                                                                     | 45A Double Pole Red Rocker + Neon + 13A Switched Socket                                                      |                                                                                                                                                                                 |
| Plate Finish                                                                                                                                    | Woods Chamfered Antique Mahogany                                                                             |                                                                                                                                                                                 |
| Insert Colour                                                                                                                                   | Red+Bright Chrome/Black                                                                                      |                                                                                                                                                                                 |
| EAN13 Barcode                                                                                                                                   | 5017504934705                                                                                                |                                                                                                                                                                                 |
| Dimensions (Nominal)                                                                                                                            | Double: Height = 88.0mm Width = 146.0mm Depth = 13.5mm                                                       |                                                                                                                                                                                 |
| Fixing Hole Centres                                                                                                                             | Box Fixing = 120.6mm Grid Fixing = N/A                                                                       |                                                                                                                                                                                 |
| Minimum Wall Box Depth                                                                                                                          | 35mm                                                                                                         |                                                                                                                                                                                 |
| Switched Poles                                                                                                                                  | Double                                                                                                       |                                                                                                                                                                                 |
| Current Rating                                                                                                                                  | Switch 45 Amp Socket 13 Amp                                                                                  |                                                                                                                                                                                 |
| Voltage                                                                                                                                         | 220/250V AC                                                                                                  |                                                                                                                                                                                 |
| Maximum Load                                                                                                                                    | Switch 45 Amp Socket 13                                                                                      |                                                                                                                                                                                 |
| Mains Frequency                                                                                                                                 | 50Hz                                                                                                         |                                                                                                                                                                                 |
| IP Rating                                                                                                                                       | IP2XD                                                                                                        |                                                                                                                                                                                 |
| Contact Gap Minimum                                                                                                                             | 3mm                                                                                                          |                                                                                                                                                                                 |
| Terminal Capacity 1                                                                                                                             | 3 x 6mm2                                                                                                     |                                                                                                                                                                                 |
| Terminal Capacity 2                                                                                                                             | 2 x 10mm2                                                                                                    |                                                                                                                                                                                 |
| Terminal Capacity 3                                                                                                                             | 1 x 16mm2                                                                                                    |                                                                                                                                                                                 |
| Earth Terminal Capacity 1                                                                                                                       | 3 x 6mm2                                                                                                     |                                                                                                                                                                                 |
| Earth Terminal Capacity 2                                                                                                                       | 2 x 10mm2                                                                                                    |                                                                                                                                                                                 |
| Earth Terminal Capacity 3                                                                                                                       | 1 x 16mm2                                                                                                    |                                                                                                                                                                                 |
| Product Class 1                                                                                                                                 | Must be earthed                                                                                              |                                                                                                                                                                                 |
| Ambient Operating Temperature                                                                                                                   | -5° to +40°C                                                                                                 |                                                                                                                                                                                 |
| Recommended Location                                                                                                                            | Internal Use Only                                                                                            |                                                                                                                                                                                 |
| Maximum Installation Altitude                                                                                                                   | 2000m                                                                                                        |                                                                                                                                                                                 |
| Standard/Approval                                                                                                                               | BS 4177                                                                                                      |                                                                                                                                                                                 |
| All products listed conform to current British or<br>European standard and the product information is<br>correct at the time of going to press. | All accessories are manufactured under an accredited BS EN ISO 9001 : 2015 Quality Management System.        | It is the policy of the company to improve products as part of our development programme. Therefore, we reserve the right to alter designs and dimensions without prior notice. |
| Illustrations and diagrams are reproduced within the limitations of reproduction and printing                                                   | Due to manufacturing processes we cannot guarantee an exact colour match and shadings of or cartain finishes | Correct as at 17 October 2018 12:01 PM<br>E&OE                                                                                                                                  |