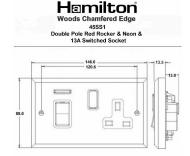

## WCA45SS1BC-B

Woods Chamfered Antique Mahogany 45A Double Pole Rocker + Neon + 13A Switched Socket Red+Bright Chrome/Black

Item Image

Wiring

Dimensions

| Primary Range                                                                                                                                   | Woods                                                                                                        |                                                                                                                                                                                 |
|-------------------------------------------------------------------------------------------------------------------------------------------------|--------------------------------------------------------------------------------------------------------------|---------------------------------------------------------------------------------------------------------------------------------------------------------------------------------|
| Insert Type                                                                                                                                     | 45A Double Pole Red Rocker + Neon + 13A Switched Socket                                                      |                                                                                                                                                                                 |
| Plate Finish                                                                                                                                    | Woods Chamfered Antique Mahogany                                                                             |                                                                                                                                                                                 |
| Insert Colour                                                                                                                                   | Red+Bright Chrome/Black                                                                                      |                                                                                                                                                                                 |
| EAN13 Barcode                                                                                                                                   | 5017504934705                                                                                                |                                                                                                                                                                                 |
| Dimensions (Nominal)                                                                                                                            | Double: Height = 88.0mm Width = 146.0mm Depth = 13.5mm                                                       |                                                                                                                                                                                 |
| Fixing Hole Centres                                                                                                                             | Box Fixing = 120.6mm Grid Fixing = N/A                                                                       |                                                                                                                                                                                 |
| Minimum Wall Box Depth                                                                                                                          | 35mm                                                                                                         |                                                                                                                                                                                 |
| Switched Poles                                                                                                                                  | Double                                                                                                       |                                                                                                                                                                                 |
| Current Rating                                                                                                                                  | Switch 45 Amp Socket 13 Amp                                                                                  |                                                                                                                                                                                 |
| Voltage                                                                                                                                         | 220/250V AC                                                                                                  |                                                                                                                                                                                 |
| Maximum Load                                                                                                                                    | Switch 45 Amp Socket 13                                                                                      |                                                                                                                                                                                 |
| Mains Frequency                                                                                                                                 | 50Hz                                                                                                         |                                                                                                                                                                                 |
| IP Rating                                                                                                                                       | IP2XD                                                                                                        |                                                                                                                                                                                 |
| Contact Gap Minimum                                                                                                                             | 3mm                                                                                                          |                                                                                                                                                                                 |
| Terminal Capacity 1                                                                                                                             | 3 x 6mm2                                                                                                     |                                                                                                                                                                                 |
| Terminal Capacity 2                                                                                                                             | 2 x 10mm2                                                                                                    |                                                                                                                                                                                 |
| Terminal Capacity 3                                                                                                                             | 1 x 16mm2                                                                                                    |                                                                                                                                                                                 |
| Earth Terminal Capacity 1                                                                                                                       | 3 x 6mm2                                                                                                     |                                                                                                                                                                                 |
| Earth Terminal Capacity 2                                                                                                                       | 2 x 10mm2                                                                                                    |                                                                                                                                                                                 |
| Earth Terminal Capacity 3                                                                                                                       | 1 x 16mm2                                                                                                    |                                                                                                                                                                                 |
| Product Class 1                                                                                                                                 | Must be earthed                                                                                              |                                                                                                                                                                                 |
| Ambient Operating Temperature                                                                                                                   | -5° to +40°C                                                                                                 |                                                                                                                                                                                 |
| Recommended Location                                                                                                                            | Internal Use Only                                                                                            |                                                                                                                                                                                 |
| Maximum Installation Altitude                                                                                                                   | 2000m                                                                                                        |                                                                                                                                                                                 |
| Standard/Approval                                                                                                                               | BS 4177                                                                                                      |                                                                                                                                                                                 |
| All products listed conform to current British or<br>European standard and the product information is<br>correct at the time of going to press. | All accessories are manufactured under an accredited BS EN ISO 9001 : 2015 Quality Management System.        | It is the policy of the company to improve products as part of our development programme. Therefore, we reserve the right to alter designs and dimensions without prior notice. |
| Illustrations and diagrams are reproduced within the limitations of reproduction and printing                                                   | Due to manufacturing processes we cannot guarantee an exact colour match and shadings of or cartain finishes | Correct as at 17 October 2018 12:01 PM<br>E&OE                                                                                                                                  |