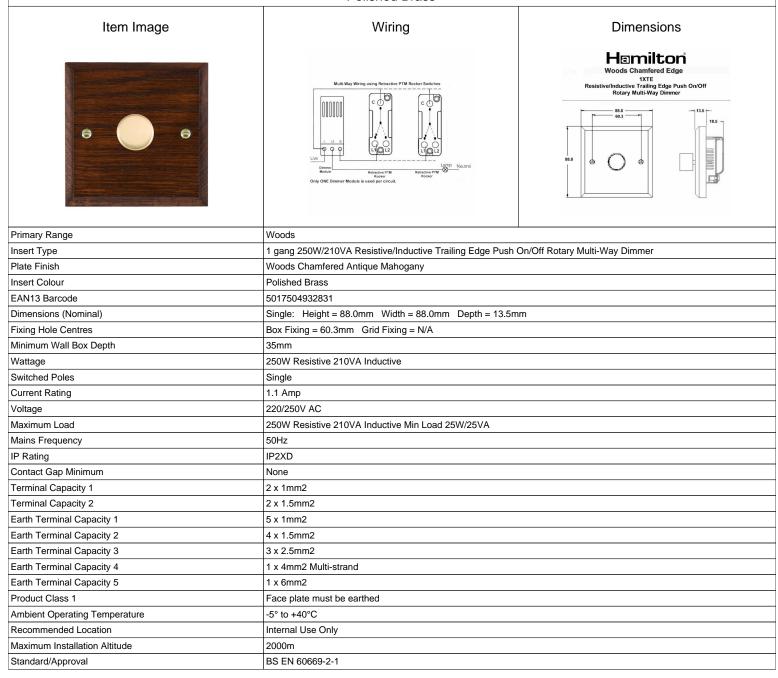

## **WCA1XTEPB**

Woods Chamfered Antique Mahogany 1x250W/210VA Resistive/Inductive Trailing Edge Push On/Off Rotary Multi-Way Dimmer Polished Brass

SL

making connections beautifully

| Wiring Accessories • Circuit Protection • Smart Lighting Control & Multi-room Audio                                                             |                                                                                                                                                                                                                                                                                                                                                                                                                                                                                                                                                                                                                                                                                                                                              |                                                                                                                                                                                  |
|-------------------------------------------------------------------------------------------------------------------------------------------------|----------------------------------------------------------------------------------------------------------------------------------------------------------------------------------------------------------------------------------------------------------------------------------------------------------------------------------------------------------------------------------------------------------------------------------------------------------------------------------------------------------------------------------------------------------------------------------------------------------------------------------------------------------------------------------------------------------------------------------------------|----------------------------------------------------------------------------------------------------------------------------------------------------------------------------------|
| WCA1XTEPB                                                                                                                                       |                                                                                                                                                                                                                                                                                                                                                                                                                                                                                                                                                                                                                                                                                                                                              |                                                                                                                                                                                  |
| Woods Chamfered Antique Mahogany 1x250W/210VA Resistive/Inductive Trailing Edge Push On/Off Rotary Multi-Way Dimmer Polished Brass              |                                                                                                                                                                                                                                                                                                                                                                                                                                                                                                                                                                                                                                                                                                                                              |                                                                                                                                                                                  |
| Additional Notes                                                                                                                                | TRAILING EDGE TECHNOLOGY DIMMERS. Are suitable for control of both resistive and inductive loads. When used for dimming low voltage electronic halogen transformers it must be noted that the dimmer controls the primary side of the transformer. Tungsten filament GU10 lamps must be branded with a fuse base. When using mains voltagehalogen lamps-dimmers should be de-rated by 25%. When dimming LED lamps de-rated by 75% - please contact our Technical for compatibility. When using mains voltage halogen load transformer - maximum rating is 210VA. NOTE: For multi-way switching a push to make retractive switch should be installed in the other positions. (Note:standard two way switches will not work with this product) |                                                                                                                                                                                  |
| All products listed conform to current British or<br>European standard and the product information is<br>correct at the time of going to press. | All accessories are manufactured under an accredited BS EN ISO 9001 : 2015 Quality Management System.                                                                                                                                                                                                                                                                                                                                                                                                                                                                                                                                                                                                                                        | It is the policy of the company to improve products as part of our development programme.  Therefore, we reserve the right to alter designs and dimensions without prior notice. |
| Illustrations and diagrams are reproduced within the limitations of reproduction and printing                                                   | Due to manufacturing processes we cannot guarantee an exact colour match and shadings of                                                                                                                                                                                                                                                                                                                                                                                                                                                                                                                                                                                                                                                     | Correct as at 17 October 2018 12:00 PM<br>E&OE                                                                                                                                   |