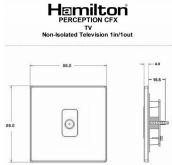

#### **PCTVW**

Perception CFX Clear 1 gang Non-Isolated Television 1in/1out White

#### **Dimensions**

|                                                                                                                                                 | <b>V</b>                                                                                              |                                                                                                                                                                                          |
|-------------------------------------------------------------------------------------------------------------------------------------------------|-------------------------------------------------------------------------------------------------------|------------------------------------------------------------------------------------------------------------------------------------------------------------------------------------------|
| Primary Range                                                                                                                                   | Perception CFX                                                                                        |                                                                                                                                                                                          |
| Insert Type                                                                                                                                     | 1 gang Non-Isolated TV 1in/1out                                                                       |                                                                                                                                                                                          |
| Plate Finish                                                                                                                                    | Perception CFX Clear                                                                                  |                                                                                                                                                                                          |
| Insert Colour                                                                                                                                   | White                                                                                                 |                                                                                                                                                                                          |
| EAN13 Barcode                                                                                                                                   | 5017504024475                                                                                         |                                                                                                                                                                                          |
| Dimensions (Nominal)                                                                                                                            | Single: Height = 86.0mm Width = 86.0mm Depth = 4.0mm                                                  |                                                                                                                                                                                          |
| Weight                                                                                                                                          | 72 GR                                                                                                 |                                                                                                                                                                                          |
| Fixing Hole Centres                                                                                                                             | Box Fixing = 60.3mm Grid Fixing = CFX Push                                                            |                                                                                                                                                                                          |
| Minimum Wall Box Depth                                                                                                                          | 25mm                                                                                                  |                                                                                                                                                                                          |
| Switched Poles                                                                                                                                  | N/A                                                                                                   |                                                                                                                                                                                          |
| IP Rating                                                                                                                                       | IP2XD                                                                                                 |                                                                                                                                                                                          |
| Contact Gap Minimum                                                                                                                             | N/A                                                                                                   |                                                                                                                                                                                          |
| Earth Terminal Capacity 1                                                                                                                       | 5 x 1mm2                                                                                              |                                                                                                                                                                                          |
| Earth Terminal Capacity 2                                                                                                                       | 4 x 1.5mm2                                                                                            |                                                                                                                                                                                          |
| Earth Terminal Capacity 3                                                                                                                       | 3 x 2.5mm2                                                                                            |                                                                                                                                                                                          |
| Earth Terminal Capacity 4                                                                                                                       | 1 x 4mm2 Multi-strand                                                                                 |                                                                                                                                                                                          |
| Earth Terminal Capacity 5                                                                                                                       | 1 x 6mm2                                                                                              |                                                                                                                                                                                          |
| Product Class 1                                                                                                                                 | Must be earthed (ref BS7671 415.2.1)                                                                  |                                                                                                                                                                                          |
| Ambient Operating Temperature                                                                                                                   | -5° to +40°C                                                                                          |                                                                                                                                                                                          |
| Recommended Location                                                                                                                            | Internal Use Only                                                                                     |                                                                                                                                                                                          |
| Maximum Installation Altitude                                                                                                                   | 2000m                                                                                                 |                                                                                                                                                                                          |
| Patents and Trademarks                                                                                                                          | Perception is a Registered Trade Mark No 2560269<br>CFX is a Registered Trade Mark No 2398667         |                                                                                                                                                                                          |
| All products listed conform to current British or<br>European standard and the product information is<br>correct at the time of going to press. | All accessories are manufactured under an accredited BS EN ISO 9001 : 2015 Quality Management System. | It is the policy of the company to improve products<br>as part of our development programme.<br>Therefore, we reserve the right to alter designs<br>and dimensions without prior notice. |