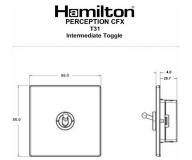

### Dimensions

| Primary Range                                                                                                                                   | Perception CFX                                                                                        |                                                                                                                                                  |
|-------------------------------------------------------------------------------------------------------------------------------------------------|-------------------------------------------------------------------------------------------------------|--------------------------------------------------------------------------------------------------------------------------------------------------|
| Insert Type                                                                                                                                     | 1 gang 20AX Intermediate Toggle                                                                       |                                                                                                                                                  |
| Plate Finish                                                                                                                                    | Perception CFX Clear                                                                                  |                                                                                                                                                  |
| Insert Colour                                                                                                                                   | Antique Brass                                                                                         |                                                                                                                                                  |
| EAN13 Barcode                                                                                                                                   | 5017504024284                                                                                         |                                                                                                                                                  |
| Dimensions (Nominal)                                                                                                                            | Single: Height = 86.0mm Width = 86.0mm Depth = 4.0mm                                                  |                                                                                                                                                  |
| Fixing Hole Centres                                                                                                                             | Box Fixing = 60.3mm Grid Fixing = CFX Push                                                            |                                                                                                                                                  |
| Minimum Wall Box Depth                                                                                                                          | 35mm                                                                                                  |                                                                                                                                                  |
| Switched Poles                                                                                                                                  | Single                                                                                                |                                                                                                                                                  |
| Current Rating                                                                                                                                  | 20AX                                                                                                  |                                                                                                                                                  |
| Voltage                                                                                                                                         | 220/250V AC                                                                                           |                                                                                                                                                  |
| Maximum Load                                                                                                                                    | 20 Amp inductive                                                                                      |                                                                                                                                                  |
| Mains Frequency                                                                                                                                 | 50Hz                                                                                                  |                                                                                                                                                  |
| IP Rating                                                                                                                                       | IP2XD                                                                                                 |                                                                                                                                                  |
| Contact Gap Minimum                                                                                                                             | 3mm                                                                                                   |                                                                                                                                                  |
| Terminal Capacity 1                                                                                                                             | 5 x 1mm2                                                                                              |                                                                                                                                                  |
| Terminal Capacity 2                                                                                                                             | 4 x 1.5mm2                                                                                            |                                                                                                                                                  |
| Terminal Capacity 3                                                                                                                             | 2 x 2.5mm2                                                                                            |                                                                                                                                                  |
| Terminal Capacity 4                                                                                                                             | 2 x 4mm2 Multi-strand                                                                                 |                                                                                                                                                  |
| Terminal Capacity 5                                                                                                                             | 1 x 6mm2                                                                                              |                                                                                                                                                  |
| Earth Terminal Capacity 1                                                                                                                       | 6 x 1mm2                                                                                              |                                                                                                                                                  |
| Earth Terminal Capacity 2                                                                                                                       | 5 x 1.5mm2                                                                                            |                                                                                                                                                  |
| Earth Terminal Capacity 3                                                                                                                       | 3 x 2.5mm2                                                                                            |                                                                                                                                                  |
| Earth Terminal Capacity 4                                                                                                                       | 2 x 4mm2 Multi-strand                                                                                 |                                                                                                                                                  |
| Earth Terminal Capacity 5                                                                                                                       | 1 x 6mm2                                                                                              |                                                                                                                                                  |
| Product Class 1                                                                                                                                 | Must be earthed                                                                                       |                                                                                                                                                  |
| Ambient Operating Temperature                                                                                                                   | -5° to +40°C                                                                                          |                                                                                                                                                  |
| Recommended Location                                                                                                                            | Internal Use Only                                                                                     |                                                                                                                                                  |
| Maximum Installation Altitude                                                                                                                   | 2000m                                                                                                 |                                                                                                                                                  |
| Standard/Approval                                                                                                                               | BS EN 60669-1                                                                                         |                                                                                                                                                  |
| Patents and Trademarks                                                                                                                          | Perception is a Registered Trade Mark No 2560269<br>CFX is a Registered Trade Mark No 2398667         |                                                                                                                                                  |
| All products listed conform to current British or<br>European standard and the product information is<br>correct at the time of going to press. | All accessories are manufactured under an accredited BS EN ISO 9001 : 2015 Quality Management System. | It is the policy of the company to improve products<br>as part of our development programme.<br>Therefore, we reserve the right to alter designs |