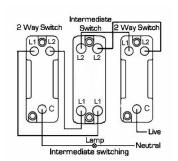

# making connections beautifully

Wiring Accessories • Circuit Protection • Smart Lighting Control & Multi-room Audio

## PCT31AB

Perception CFX Clear 1 gang 20AX Intermediate Toggle Antique Brass

#### VALLPAPER GOES HERE YO R WALLPAPER GOES HERE VALLPAPER GOES HERE YO R WALLPAPER GOES HERE YO R WALLPAPER GOES HERE YO R WALLPAPER GOES HERE

YOUR WALLPAPER GOES HERE UR WALLPAPER GOES HERE YOUR WALLPAPER GOES HERE WALLPAPER WAL

Item Image

# Wiring



### Dimensions



| Primary Range                                                                                                                                   | Perception CFX                                                                                        |                                                                                                                                                  |
|-------------------------------------------------------------------------------------------------------------------------------------------------|-------------------------------------------------------------------------------------------------------|----------------------------------------------------------------------------------------------------------------------------------