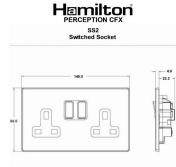

## PCSS2PB-B

Perception CFX Clear 2 gang 13A Double Pole Switched Socket Polished Brass/Black

Primary Range

Primar

Item Image

| Primary Range                                                                                                                                   | Perception CFX                                                                                        |                                                                                                                                                                                  |
|-------------------------------------------------------------------------------------------------------------------------------------------------|-------------------------------------------------------------------------------------------------------|----------------------------------------------------------------------------------------------------------------------------------------------------------------------------------|
| Insert Type                                                                                                                                     | 2 gang 13A Double Pole Switched Socket                                                                |                                                                                                                                                                                  |
| Plate Finish                                                                                                                                    | Perception CFX Clear                                                                                  |                                                                                                                                                                                  |
| Insert Colour                                                                                                                                   | Polished Brass/Black                                                                                  |                                                                                                                                                                                  |
| EAN13 Barcode                                                                                                                                   | 5017504023973                                                                                         |                                                                                                                                                                                  |
| Dimensions (Nominal)                                                                                                                            | Double: Height = 86.0mm Width = 145.0mm Depth = 4.0mm                                                 |                                                                                                                                                                                  |
| Fixing Hole Centres                                                                                                                             | Box Fixing = 120.6mm Grid Fixing = CFX Push                                                           |                                                                                                                                                                                  |
| Minimum Wall Box Depth                                                                                                                          | 35mm                                                                                                  |                                                                                                                                                                                  |
| Switched Poles                                                                                                                                  | Double                                                                                                |                                                                                                                                                                                  |
| Current Rating                                                                                                                                  | 13 Amp                                                                                                |                                                                                                                                                                                  |
| Voltage                                                                                                                                         | 220/250V AC                                                                                           |                                                                                                                                                                                  |
| Maximum Load                                                                                                                                    | 13 Amp                                                                                                |                                                                                                                                                                                  |
| Mains Frequency                                                                                                                                 | 50Hz                                                                                                  |                                                                                                                                                                                  |
| IP Rating                                                                                                                                       | IP2XD                                                                                                 |                                                                                                                                                                                  |
| Contact Gap Minimum                                                                                                                             | 3mm                                                                                                   |                                                                                                                                                                                  |
| Terminal Capacity 1                                                                                                                             | 4 x 2.5mm2                                                                                            |                                                                                                                                                                                  |
| Terminal Capacity 2                                                                                                                             | 3 x 4mm2                                                                                              |                                                                                                                                                                                  |
| Terminal Capacity 3                                                                                                                             | 2 x 6mm2 Multi-Strand                                                                                 |                                                                                                                                                                                  |
| Terminal Capacity 4                                                                                                                             | 1 x 10mm2                                                                                             |                                                                                                                                                                                  |
| Earth Terminal Capacity 1                                                                                                                       | 4 x 2.5mm2                                                                                            |                                                                                                                                                                                  |
| Earth Terminal Capacity 2                                                                                                                       | 3 x 4mm2                                                                                              |                                                                                                                                                                                  |
| Earth Terminal Capacity 3                                                                                                                       | 2 x 6mm2 Multi-strand                                                                                 |                                                                                                                                                                                  |
| Earth Terminal Capacity 4                                                                                                                       | 1 x 10mm2                                                                                             |                                                                                                                                                                                  |
| Product Class 1                                                                                                                                 | Must be earthed                                                                                       |                                                                                                                                                                                  |
| Ambient Operating Temperature                                                                                                                   | -5° to +40°C                                                                                          |                                                                                                                                                                                  |
| Recommended Location                                                                                                                            | Internal Use Only                                                                                     |                                                                                                                                                                                  |
| Maximum Installation Altitude                                                                                                                   | 2000m                                                                                                 |                                                                                                                                                                                  |
| Standard/Approval                                                                                                                               | BS 1363-2                                                                                             |                                                                                                                                                                                  |
| Additional Notes                                                                                                                                | Dual Earth: Yes                                                                                       |                                                                                                                                                                                  |
| Patents and Trademarks                                                                                                                          | Perception is a Registered Trade Mark No 2560269<br>CFX is a Registered Trade Mark No 2398667         |                                                                                                                                                                                  |
| All products listed conform to current British or<br>European standard and the product information is<br>correct at the time of going to press. | All accessories are manufactured under an accredited BS EN ISO 9001 : 2015 Quality Management System. | It is the policy of the company to improve products as part of our development programme.  Therefore, we reserve the right to alter designs and dimensions without prior notice. |
|                                                                                                                                                 |                                                                                                       |                                                                                                                                                                                  |