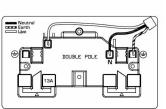

## PCSS2PB-B

Perception CFX Clear 2 gang 13A Double Pole Switched Socket Polished Brass/Black

Primary Range

Primar

Item Image

| Primary Range                                                                                                                                   | Perception CFX                                                                                        |                                                                                                                                                                                  |
|-------------------------------------------------------------------------------------------------------------------------------------------------|-------------------------------------------------------------------------------------------------------|----------------------------------------------------------------------------------------------------------------------------------------------------------------------------------|
| Insert Type                                                                                                                                     | 2 gang 13A Double Pole Switched Socket                                                                |                                                                                                                                                                                  |
| Plate Finish                                                                                                                                    | Perception CFX Clear                                                                                  |                                                                                                                                                                                  |
| Insert Colour                                                                                                                                   | Polished Brass/Black                                                                                  |                                                                                                                                                                                  |
| EAN13 Barcode                                                                                                                                   | 5017504023973                                                                                         |                                                                                                                                                                                  |
| Dimensions (Nominal)                                                                                                                            | Double: Height = 86.0mm Width = 145.0mm Depth = 4.0mm                                                 |                                                                                                                                                                                  |
| Fixing Hole Centres                                                                                                                             | Box Fixing = 120.6mm Grid Fixing = CFX Push                                                           |                                                                                                                                                                                  |
| Minimum Wall Box Depth                                                                                                                          | 35mm                                                                                                  |                                                                                                                                                                                  |
| Switched Poles                                                                                                                                  | Double                                                                                                |                                                                                                                                                                                  |
| Current Rating                                                                                                                                  | 13 Amp                                                                                                |                                                                                                                                                                                  |
| Voltage                                                                                                                                         | 220/250V AC                                                                                           |                                                                                                                                                                                  |
| Maximum Load                                                                                                                                    | 13 Amp                                                                                                |                                                                                                                                                                                  |
| Mains Frequency                                                                                                                                 | 50Hz                                                                                                  |                                                                                                                                                                                  |
| IP Rating                                                                                                                                       | IP2XD                                                                                                 |                                                                                                                                                                                  |
| Contact Gap Minimum                                                                                                                             | 3mm                                                                                                   |                                                                                                                                                                                  |
| Terminal Capacity 1                                                                                                                             | 4 x 2.5mm2                                                                                            |                                                                                                                                                                                  |
| Terminal Capacity 2                                                                                                                             | 3 x 4mm2                                                                                              |                                                                                                                                                                                  |
| Terminal Capacity 3                                                                                                                             | 2 x 6mm2 Multi-Strand                                                                                 |                                                                                                                                                                                  |
| Terminal Capacity 4                                                                                                                             | 1 x 10mm2                                                                                             |                                                                                                                                                                                  |
| Earth Terminal Capacity 1                                                                                                                       | 4 x 2.5mm2                                                                                            |                                                                                                                                                                                  |
| Earth Terminal Capacity 2                                                                                                                       | 3 x 4mm2                                                                                              |                                                                                                                                                                                  |
| Earth Terminal Capacity 3                                                                                                                       | 2 x 6mm2 Multi-strand                                                                                 |                                                                                                                                                                                  |
| Earth Terminal Capacity 4                                                                                                                       | 1 x 10mm2                                                                                             |                                                                                                                                                                                  |
| Product Class 1                                                                                                                                 | Must be earthed                                                                                       |                                                                                                                                                                                  |
| Ambient Operating Temperature                                                                                                                   | -5° to +40°C                                                                                          |                                                                                                                                                                                  |
| Recommended Location                                                                                                                            | Internal Use Only                                                                                     |                                                                                                                                                                                  |
| Maximum Installation Altitude                                                                                                                   | 2000m                                                                                                 |                                                                                                                                                                                  |
| Standard/Approval                                                                                                                               | BS 1363-2                                                                                             |                                                                                                                                                                                  |
| Additional Notes                                                                                                                                | Dual Earth: Yes                                                                                       |                                                                                                                                                                                  |
| Patents and Trademarks                                                                                                                          | Perception is a Registered Trade Mark No 2560269<br>CFX is a Registered Trade Mark No 2398667         |                                                                                                                                                                                  |
| All products listed conform to current British or<br>European standard and the product information is<br>correct at the time of going to press. | All accessories are manufactured under an accredited BS EN ISO 9001 : 2015 Quality Management System. | It is the policy of the company to improve products as part of our development programme.  Therefore, we reserve the right to alter designs and dimensions without prior notice. |
|                                                                                                                                                 |                                                                                                       |                                                                                                                                                                                  |