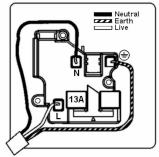

# making connections beautifully

Wiring Accessories • Circuit Protection • Smart Lighting Control & Multi-room Audio

#### PCSS1WH-W

Perception CFX Clear 1 gang 13A Double Pole Switched Socket White/White

## Item Image



## Wiring



#### **Dimensions**



|                                                                                                                                                 | V                                                                                                             |                                                                                                                                                                                  |
|-------------------------------------------------------------------------------------------------------------------------------------------------|---------------------------------------------------------------------------------------------------------------|-----------------------------------------------------------------------------