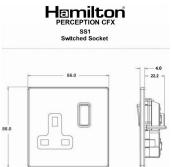

#### **Dimensions**

|                                                                                                                                                 | V                                                                                                             |                                                                                                                                                                                  |
|-------------------------------------------------------------------------------------------------------------------------------------------------|---------------------------------------------------------------------------------------------------------------|----------------------------------------------------------------------------------------------------------------------------------------------------------------------------------|
| Primary Range                                                                                                                                   | Perception CFX                                                                                                |                                                                                                                                                                                  |
| Insert Type                                                                                                                                     | 1 gang 13A Double Pole Switched Socket                                                                        |                                                                                                                                                                                  |
| Plate Finish                                                                                                                                    | Perception CFX Clear                                                                                          |                                                                                                                                                                                  |
| Insert Colour                                                                                                                                   | White/White                                                                                                   |                                                                                                                                                                                  |
| EAN13 Barcode                                                                                                                                   | 5017504023898                                                                                                 |                                                                                                                                                                                  |
| Dimensions (Nominal)                                                                                                                            | Single: Height = 86.0mm Width = 86.0mm Depth = 4.0mm                                                          |                                                                                                                                                                                  |
| Weight                                                                                                                                          | 90 GR                                                                                                         |                                                                                                                                                                                  |
| Fixing Hole Centres                                                                                                                             | Box Fixing = 60.3mm Grid Fixing = CFX Push                                                                    |                                                                                                                                                                                  |
| Minimum Wall Box Depth                                                                                                                          | 35mm                                                                                                          |                                                                                                                                                                                  |
| Switched Poles                                                                                                                                  | Double                                                                                                        |                                                                                                                                                                                  |
| Current Rating                                                                                                                                  | 13 Amp                                                                                                        |                                                                                                                                                                                  |
| Voltage                                                                                                                                         | 220/250V AC                                                                                                   |                                                                                                                                                                                  |
| Maximum Load                                                                                                                                    | 13 Amp                                                                                                        |                                                                                                                                                                                  |
| Mains Frequency                                                                                                                                 | 50Hz                                                                                                          |                                                                                                                                                                                  |
| IP Rating                                                                                                                                       | IP2XD                                                                                                         |                                                                                                                                                                                  |
| Contact Gap Minimum                                                                                                                             | 3mm                                                                                                           |                                                                                                                                                                                  |
| Terminal Capacity 1                                                                                                                             | 4 x 2.5mm2                                                                                                    |                                                                                                                                                                                  |
| Terminal Capacity 2                                                                                                                             | 3 x 4mm2                                                                                                      |                                                                                                                                                                                  |
| Terminal Capacity 3                                                                                                                             | 2 x 6mm2 Multi-Strand                                                                                         |                                                                                                                                                                                  |
| Terminal Capacity 4                                                                                                                             | 1 x 10mm2                                                                                                     |                                                                                                                                                                                  |
| Earth Terminal Capacity 1                                                                                                                       | 4 x 2.5mm2                                                                                                    |                                                                                                                                                                                  |
| Earth Terminal Capacity 2                                                                                                                       | 3 x 4mm2                                                                                                      |                                                                                                                                                                                  |
| Earth Terminal Capacity 3                                                                                                                       | 2 x 6mm2 Multi-strand                                                                                         |                                                                                                                                                                                  |
| Earth Terminal Capacity 4                                                                                                                       | 1 x 10mm2                                                                                                     |                                                                                                                                                                                  |
| Product Class 1                                                                                                                                 | Must be earthed                                                                                               |                                                                                                                                                                                  |
| Ambient Operating Temperature                                                                                                                   | -5° to +40°C                                                                                                  |                                                                                                                                                                                  |
| Recommended Location                                                                                                                            | Internal Use Only                                                                                             |                                                                                                                                                                                  |
| Maximum Installation Altitude                                                                                                                   | 2000m                                                                                                         |                                                                                                                                                                                  |
| Standard/Approval                                                                                                                               | BS 1363-2                                                                                                     |                                                                                                                                                                                  |
| Additional Notes                                                                                                                                | Dual Earth: Yes                                                                                               |                                                                                                                                                                                  |
| Patents and Trademarks                                                                                                                          | Perception is a Registered Trade Mark No 2560269<br>CFX is a Registered Trade Mark No 2398667                 |                                                                                                                                                                                  |
| All products listed conform to current British or<br>European standard and the product information is<br>correct at the time of going to press. | All accessories are manufactured under an accredited BS EN ISO 9001 : 2015 Quality Management System.         | It is the policy of the company to improve products as part of our development programme.  Therefore, we reserve the right to alter designs and dimensions without prior notice. |
| Illustrations and diagrams are reproduced within the limitations of reproduction and printing process and are not binding.                      | Due to manufacturing processes we cannot guarantee an exact colour match and shadings of of certain finishes. | Correct as at 16 October 2018 03:07 PM E&OE                                                                                                                                      |