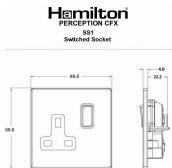

#### **Dimensions**

| YOUR WALLPAPER GOES HERE                                                                                                                        | ***************************************                                                                      |                                                                                                                                                                                  |
|-------------------------------------------------------------------------------------------------------------------------------------------------|--------------------------------------------------------------------------------------------------------------|----------------------------------------------------------------------------------------------------------------------------------------------------------------------------------|
| Primary Range                                                                                                                                   | Perception CFX                                                                                               |                                                                                                                                                                                  |
| Insert Type                                                                                                                                     | 1 gang 13A Double Pole Switched Socket                                                                       |                                                                                                                                                                                  |
| Plate Finish                                                                                                                                    | Perception CFX Clear                                                                                         |                                                                                                                                                                                  |
| Insert Colour                                                                                                                                   | Satin Brass/Black                                                                                            |                                                                                                                                                                                  |
| EAN13 Barcode                                                                                                                                   | 5017504023850                                                                                                |                                                                                                                                                                                  |
| Dimensions (Nominal)                                                                                                                            | Single: Height = 86.0mm Width = 86.0mm Depth = 4.0mm                                                         |                                                                                                                                                                                  |
| Fixing Hole Centres                                                                                                                             | Box Fixing = 60.3mm Grid Fixing = CFX Push                                                                   |                                                                                                                                                                                  |
| Minimum Wall Box Depth                                                                                                                          | 35mm                                                                                                         |                                                                                                                                                                                  |
| Switched Poles                                                                                                                                  | Double                                                                                                       |                                                                                                                                                                                  |
| Current Rating                                                                                                                                  | 13 Amp                                                                                                       |                                                                                                                                                                                  |
| Voltage                                                                                                                                         | 220/250V AC                                                                                                  |                                                                                                                                                                                  |
| Maximum Load                                                                                                                                    | 13 Amp                                                                                                       |                                                                                                                                                                                  |
| Mains Frequency                                                                                                                                 | 50Hz                                                                                                         |                                                                                                                                                                                  |
| IP Rating                                                                                                                                       | IP2XD                                                                                                        |                                                                                                                                                                                  |
| Contact Gap Minimum                                                                                                                             | 3mm                                                                                                          |                                                                                                                                                                                  |
| Terminal Capacity 1                                                                                                                             | 4 x 2.5mm2                                                                                                   |                                                                                                                                                                                  |
| Terminal Capacity 2                                                                                                                             | 3 x 4mm2                                                                                                     |                                                                                                                                                                                  |
| Terminal Capacity 3                                                                                                                             | 2 x 6mm2 Multi-Strand                                                                                        |                                                                                                                                                                                  |
| Terminal Capacity 4                                                                                                                             | 1 x 10mm2                                                                                                    |                                                                                                                                                                                  |
| Earth Terminal Capacity 1                                                                                                                       | 4 x 2.5mm2                                                                                                   |                                                                                                                                                                                  |
| Earth Terminal Capacity 2                                                                                                                       | 3 x 4mm2                                                                                                     |                                                                                                                                                                                  |
| Earth Terminal Capacity 3                                                                                                                       | 2 x 6mm2 Multi-strand                                                                                        |                                                                                                                                                                                  |
| Earth Terminal Capacity 4                                                                                                                       | 1 x 10mm2                                                                                                    |                                                                                                                                                                                  |
| Product Class 1                                                                                                                                 | Must be earthed                                                                                              |                                                                                                                                                                                  |
| Ambient Operating Temperature                                                                                                                   | -5° to +40°C                                                                                                 |                                                                                                                                                                                  |
| Recommended Location                                                                                                                            | Internal Use Only                                                                                            |                                                                                                                                                                                  |
| Maximum Installation Altitude                                                                                                                   | 2000m                                                                                                        |                                                                                                                                                                                  |
| Standard/Approval                                                                                                                               | BS 1363-2                                                                                                    |                                                                                                                                                                                  |
| Additional Notes                                                                                                                                | Dual Earth: Yes                                                                                              |                                                                                                                                                                                  |
| Patents and Trademarks                                                                                                                          | Perception is a Registered Trade Mark No 2560269<br>CFX is a Registered Trade Mark No 2398667                |                                                                                                                                                                                  |
| All products listed conform to current British or<br>European standard and the product information is<br>correct at the time of going to press. | All accessories are manufactured under an accredited BS EN ISO 9001 : 2015 Quality Management System.        | It is the policy of the company to improve products as part of our development programme.  Therefore, we reserve the right to alter designs and dimensions without prior notice. |
| Illustrations and diagrams are reproduced within the limitations of reproduction and printing process and are not binding                       | Due to manufacturing processes we cannot guarantee an exact colour match and shadings of of certain finishes | Correct as at 16 October 2018 03:07 PM<br>E&OE                                                                                                                                   |