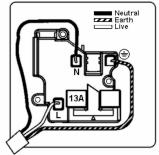

SL

# making connections beautifully

Wiring Accessories • Circuit Protection • Smart Lighting Control & Multi-room Audio

#### PCSS1SB-B

Perception CFX Clear 1 gang 13A Double Pole Switched Socket Satin Brass/Black

## Item Image



## Wiring



#### **Dimensions**



| YOUR WALLPAPER GOES HERE                                                                                                                        | ***************************************                                                                      |                                                                                                                                                                                  |
|-------------------------------------------------------------------------------------------------------------------------------------------------|--------------------------------------------------------------------------------------------------------------|-------------------------------------------------------------------------------