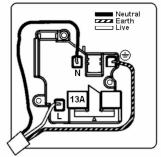

SL

# making connections beautifully

Wiring Accessories • Circuit Protection • Smart Lighting Control & Multi-room Audio

## PCSS1BL-B

Perception CFX Clear 1 gang 13A Double Pole Switched Socket Black/Black

### Item Image



### Wiring



#### **Dimensions**



| YOUR WALLPAPER GOES HERE                                                                                                                        | <u></u>                                                                                                       |                                                                                                                                                                                  |
|-------------------------------------------------------------------------------------------------------------------------------------------------|---------------------------------------------------------------------------------------------------------------|-----------------------------------------------------------------------------