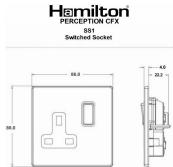

#### **Dimensions**

| YOUR WALLPAPER GOES HERE                                                                                                                        | <u></u>                                                                                                       |                                                                                                                                                                                  |
|-------------------------------------------------------------------------------------------------------------------------------------------------|---------------------------------------------------------------------------------------------------------------|----------------------------------------------------------------------------------------------------------------------------------------------------------------------------------|
| Primary Range                                                                                                                                   | Perception CFX                                                                                                |                                                                                                                                                                                  |
| Insert Type                                                                                                                                     | 1 gang 13A Double Pole Switched Socket                                                                        |                                                                                                                                                                                  |
| Plate Finish                                                                                                                                    | Perception CFX Clear                                                                                          |                                                                                                                                                                                  |
| Insert Colour                                                                                                                                   | Black/Black                                                                                                   |                                                                                                                                                                                  |
| EAN13 Barcode                                                                                                                                   | 5017504023829                                                                                                 |                                                                                                                                                                                  |
| Dimensions (Nominal)                                                                                                                            | Single: Height = 86.0mm Width = 86.0mm Depth = 4.0mm                                                          |                                                                                                                                                                                  |
| Weight                                                                                                                                          | 92 GR                                                                                                         |                                                                                                                                                                                  |
| Fixing Hole Centres                                                                                                                             | Box Fixing = 60.3mm Grid Fixing = CFX Push                                                                    |                                                                                                                                                                                  |
| Minimum Wall Box Depth                                                                                                                          | 35mm                                                                                                          |                                                                                                                                                                                  |
| Switched Poles                                                                                                                                  | Double                                                                                                        |                                                                                                                                                                                  |
| Current Rating                                                                                                                                  | 13 Amp                                                                                                        |                                                                                                                                                                                  |
| Voltage                                                                                                                                         | 220/250V AC                                                                                                   |                                                                                                                                                                                  |
| Maximum Load                                                                                                                                    | 13 Amp                                                                                                        |                                                                                                                                                                                  |
| Mains Frequency                                                                                                                                 | 50Hz                                                                                                          |                                                                                                                                                                                  |
| IP Rating                                                                                                                                       | IP2XD                                                                                                         |                                                                                                                                                                                  |
| Contact Gap Minimum                                                                                                                             | 3mm                                                                                                           |                                                                                                                                                                                  |
| Terminal Capacity 1                                                                                                                             | 4 x 2.5mm2                                                                                                    |                                                                                                                                                                                  |
| Terminal Capacity 2                                                                                                                             | 3 x 4mm2                                                                                                      |                                                                                                                                                                                  |
| Terminal Capacity 3                                                                                                                             | 2 x 6mm2 Multi-Strand                                                                                         |                                                                                                                                                                                  |
| Terminal Capacity 4                                                                                                                             | 1 x 10mm2                                                                                                     |                                                                                                                                                                                  |
| Earth Terminal Capacity 1                                                                                                                       | 4 x 2.5mm2                                                                                                    |                                                                                                                                                                                  |
| Earth Terminal Capacity 2                                                                                                                       | 3 x 4mm2                                                                                                      |                                                                                                                                                                                  |
| Earth Terminal Capacity 3                                                                                                                       | 2 x 6mm2 Multi-strand                                                                                         |                                                                                                                                                                                  |
| Earth Terminal Capacity 4                                                                                                                       | 1 x 10mm2                                                                                                     |                                                                                                                                                                                  |
| Product Class 1                                                                                                                                 | Must be earthed                                                                                               |                                                                                                                                                                                  |
| Ambient Operating Temperature                                                                                                                   | -5° to +40°C                                                                                                  |                                                                                                                                                                                  |
| Recommended Location                                                                                                                            | Internal Use Only                                                                                             |                                                                                                                                                                                  |
| Maximum Installation Altitude                                                                                                                   | 2000m                                                                                                         |                                                                                                                                                                                  |
| Standard/Approval                                                                                                                               | BS 1363-2                                                                                                     |                                                                                                                                                                                  |
| Additional Notes                                                                                                                                | Dual Earth: Yes                                                                                               |                                                                                                                                                                                  |
| Patents and Trademarks                                                                                                                          | Perception is a Registered Trade Mark No 2560269<br>CFX is a Registered Trade Mark No 2398667                 |                                                                                                                                                                                  |
| All products listed conform to current British or<br>European standard and the product information is<br>correct at the time of going to press. | All accessories are manufactured under an accredited BS EN ISO 9001 : 2015 Quality Management System.         | It is the policy of the company to improve products as part of our development programme.  Therefore, we reserve the right to alter designs and dimensions without prior notice. |
| Illustrations and diagrams are reproduced within the limitations of reproduction and printing process and are not binding.                      | Due to manufacturing processes we cannot guarantee an exact colour match and shadings of of certain finishes. | Correct as at 16 October 2018 03:07 PM<br>E&OE                                                                                                                                   |