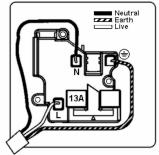

SL

# making connections beautifully

Wiring Accessories • Circuit Protection • Smart Lighting Control & Multi-room Audio

#### PCSS1BK-B

Perception CFX Clear 1 gang 13A Double Pole Switched Socket Black Nickel/Black

## Item Image



## Wiring



#### **Dimensions**



| YOUR WALLPAPER GOES HERE                                                                                                                        |                                                                                                       |                                                                                                                                                                                  |
|-------------------------------------------------------------------------------------------------------------------------------------------------|-------------------------------------------------------------------------------------------------------|---------------------------------------------------------------------------------------------