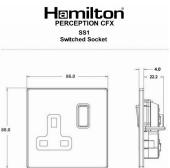

#### **Dimensions**

| YOUR WALLPAPER GOES HERE                                                                                                                        |                                                                                                       |                                                                                                                                                                                  |
|-------------------------------------------------------------------------------------------------------------------------------------------------|-------------------------------------------------------------------------------------------------------|----------------------------------------------------------------------------------------------------------------------------------------------------------------------------------|
| Primary Range                                                                                                                                   | Perception CFX                                                                                        |                                                                                                                                                                                  |
| Insert Type                                                                                                                                     | 1 gang 13A Double Pole Switched Socket                                                                |                                                                                                                                                                                  |
| Plate Finish                                                                                                                                    | Perception CFX Clear                                                                                  |                                                                                                                                                                                  |
| Insert Colour                                                                                                                                   | Black Nickel/Black                                                                                    |                                                                                                                                                                                  |
| EAN13 Barcode                                                                                                                                   | 5017504023812                                                                                         |                                                                                                                                                                                  |
| Dimensions (Nominal)                                                                                                                            | Single: Height = 86.0mm Width = 86.0mm Depth = 4.0mm                                                  |                                                                                                                                                                                  |
| Fixing Hole Centres                                                                                                                             | Box Fixing = 60.3mm Grid Fixing = CFX Push                                                            |                                                                                                                                                                                  |
| Minimum Wall Box Depth                                                                                                                          | 35mm                                                                                                  |                                                                                                                                                                                  |
| Switched Poles                                                                                                                                  | Double                                                                                                |                                                                                                                                                                                  |
| Current Rating                                                                                                                                  | 13 Amp                                                                                                |                                                                                                                                                                                  |
| Voltage                                                                                                                                         | 220/250V AC                                                                                           |                                                                                                                                                                                  |
| Maximum Load                                                                                                                                    | 13 Amp                                                                                                |                                                                                                                                                                                  |
| Mains Frequency                                                                                                                                 | 50Hz                                                                                                  |                                                                                                                                                                                  |
| IP Rating                                                                                                                                       | IP2XD                                                                                                 |                                                                                                                                                                                  |
| Contact Gap Minimum                                                                                                                             | 3mm                                                                                                   |                                                                                                                                                                                  |
| Terminal Capacity 1                                                                                                                             | 4 x 2.5mm2                                                                                            |                                                                                                                                                                                  |
| Terminal Capacity 2                                                                                                                             | 3 x 4mm2                                                                                              |                                                                                                                                                                                  |
| Terminal Capacity 3                                                                                                                             | 2 x 6mm2 Multi-Strand                                                                                 |                                                                                                                                                                                  |
| Terminal Capacity 4                                                                                                                             | 1 x 10mm2                                                                                             |                                                                                                                                                                                  |
| Earth Terminal Capacity 1                                                                                                                       | 4 x 2.5mm2                                                                                            |                                                                                                                                                                                  |
| Earth Terminal Capacity 2                                                                                                                       | 3 x 4mm2                                                                                              |                                                                                                                                                                                  |
| Earth Terminal Capacity 3                                                                                                                       | 2 x 6mm2 Multi-strand                                                                                 |                                                                                                                                                                                  |
| Earth Terminal Capacity 4                                                                                                                       | 1 x 10mm2                                                                                             |                                                                                                                                                                                  |
| Product Class 1                                                                                                                                 | Must be earthed                                                                                       |                                                                                                                                                                                  |
| Ambient Operating Temperature                                                                                                                   | -5° to +40°C                                                                                          |                                                                                                                                                                                  |
| Recommended Location                                                                                                                            | Internal Use Only                                                                                     |                                                                                                                                                                                  |
| Maximum Installation Altitude                                                                                                                   | 2000m                                                                                                 |                                                                                                                                                                                  |
| Standard/Approval                                                                                                                               | BS 1363-2                                                                                             |                                                                                                                                                                                  |
| Additional Notes                                                                                                                                | Dual Earth: Yes                                                                                       |                                                                                                                                                                                  |
| Patents and Trademarks                                                                                                                          | Perception is a Registered Trade Mark No 2560269<br>CFX is a Registered Trade Mark No 2398667         |                                                                                                                                                                                  |
| All products listed conform to current British or<br>European standard and the product information is<br>correct at the time of going to press. | All accessories are manufactured under an accredited BS EN ISO 9001 : 2015 Quality Management System. | It is the policy of the company to improve products as part of our development programme.  Therefore, we reserve the right to alter designs and dimensions without prior notice. |
| Illustrations and diagrams are reproduced within the limitations of reproduction and printing                                                   | Due to manufacturing processes we cannot guarantee an exact colour match and shadings of              | Correct as at 16 October 2018 03:07 PM<br>E&OE                                                                                                                                   |