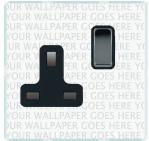

#### PCSS1BK-B

Perception CFX Clear 1 gang 13A Double Pole Switched Socket Black Nickel/Black

## Item Image