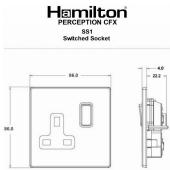

#### **Dimensions**

|                                                                                                                                                 | V                                                                                                     |                                                                                                                                                                                  |
|-------------------------------------------------------------------------------------------------------------------------------------------------|-------------------------------------------------------------------------------------------------------|----------------------------------------------------------------------------------------------------------------------------------------------------------------------------------|
| Primary Range                                                                                                                                   | Perception CFX                                                                                        |                                                                                                                                                                                  |
| Insert Type                                                                                                                                     | 1 gang 13A Double Pole Switched Socket                                                                |                                                                                                                                                                                  |
| Plate Finish                                                                                                                                    | Perception CFX Clear                                                                                  |                                                                                                                                                                                  |
| Insert Colour                                                                                                                                   | Bright Chrome/Black                                                                                   |                                                                                                                                                                                  |
| EAN13 Barcode                                                                                                                                   | 5017504023799                                                                                         |                                                                                                                                                                                  |
| Dimensions (Nominal)                                                                                                                            | Single: Height = 86.0mm Width = 86.0mm Depth = 4.0mm                                                  |                                                                                                                                                                                  |
| Fixing Hole Centres                                                                                                                             | Box Fixing = 60.3mm Grid Fixing = CFX Push                                                            |                                                                                                                                                                                  |
| Minimum Wall Box Depth                                                                                                                          | 35mm                                                                                                  |                                                                                                                                                                                  |
| Switched Poles                                                                                                                                  | Double                                                                                                |                                                                                                                                                                                  |
| Current Rating                                                                                                                                  | 13 Amp                                                                                                |                                                                                                                                                                                  |
| Voltage                                                                                                                                         | 220/250V AC                                                                                           |                                                                                                                                                                                  |
| Maximum Load                                                                                                                                    | 13 Amp                                                                                                |                                                                                                                                                                                  |
| Mains Frequency                                                                                                                                 | 50Hz                                                                                                  |                                                                                                                                                                                  |
| IP Rating                                                                                                                                       | IP2XD                                                                                                 |                                                                                                                                                                                  |
| Contact Gap Minimum                                                                                                                             | 3mm                                                                                                   |                                                                                                                                                                                  |
| Terminal Capacity 1                                                                                                                             | 4 x 2.5mm2                                                                                            |                                                                                                                                                                                  |
| Terminal Capacity 2                                                                                                                             | 3 x 4mm2                                                                                              |                                                                                                                                                                                  |
| Terminal Capacity 3                                                                                                                             | 2 x 6mm2 Multi-Strand                                                                                 |                                                                                                                                                                                  |
| Terminal Capacity 4                                                                                                                             | 1 x 10mm2                                                                                             |                                                                                                                                                                                  |
| Earth Terminal Capacity 1                                                                                                                       | 4 x 2.5mm2                                                                                            |                                                                                                                                                                                  |
| Earth Terminal Capacity 2                                                                                                                       | 3 x 4mm2                                                                                              |                                                                                                                                                                                  |
| Earth Terminal Capacity 3                                                                                                                       | 2 x 6mm2 Multi-strand                                                                                 |                                                                                                                                                                                  |
| Earth Terminal Capacity 4                                                                                                                       | 1 x 10mm2                                                                                             |                                                                                                                                                                                  |
| Product Class 1                                                                                                                                 | Must be earthed                                                                                       |                                                                                                                                                                                  |
| Ambient Operating Temperature                                                                                                                   | -5° to +40°C                                                                                          |                                                                                                                                                                                  |
| Recommended Location                                                                                                                            | Internal Use Only                                                                                     |                                                                                                                                                                                  |
| Maximum Installation Altitude                                                                                                                   | 2000m                                                                                                 |                                                                                                                                                                                  |
| Standard/Approval                                                                                                                               | BS 1363-2                                                                                             |                                                                                                                                                                                  |
| Additional Notes                                                                                                                                | Dual Earth: Yes                                                                                       |                                                                                                                                                                                  |
| Patents and Trademarks                                                                                                                          | Perception is a Registered Trade Mark No 2560269<br>CFX is a Registered Trade Mark No 2398667         |                                                                                                                                                                                  |
| All products listed conform to current British or<br>European standard and the product information is<br>correct at the time of going to press. | All accessories are manufactured under an accredited BS EN ISO 9001 : 2015 Quality Management System. | It is the policy of the company to improve products as part of our development programme.  Therefore, we reserve the right to alter designs and dimensions without prior notice. |
| Illustrations and diagrams are reproduced within                                                                                                | Due to manufacturing processes we cannot                                                              | Correct as at 16 October 2018 03:07 PM                                                                                                                                           |