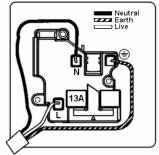

# making connections beautifully

Wiring Accessories • Circuit Protection • Smart Lighting Control & Multi-room Audio

#### PCSS1AB-B

Perception CFX Clear 1 gang 13A Double Pole Switched Socket Antique Brass/Black

## Item Image



## Wiring



#### **Dimensions**



| Primary Range                                                                                                                                   | Perception CFX                                                                                                |                                                                                                                                                                                  |
|-------------------------------------------------------------------------------------------------------------------------------------------------|---------------------------------------------------------------------------------------------------------------|-----------------------------------------------------------------------------