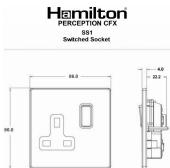

#### **Dimensions**

| Primary Range                                                                                                                                   | Perception CFX                                                                                                |                                                                                                                                                                                  |
|-------------------------------------------------------------------------------------------------------------------------------------------------|---------------------------------------------------------------------------------------------------------------|----------------------------------------------------------------------------------------------------------------------------------------------------------------------------------|
| Insert Type                                                                                                                                     | 1 gang 13A Double Pole Switched Socket                                                                        |                                                                                                                                                                                  |
| Plate Finish                                                                                                                                    | Perception CFX Clear                                                                                          |                                                                                                                                                                                  |
| Insert Colour                                                                                                                                   | Antique Brass/Black                                                                                           |                                                                                                                                                                                  |
| EAN13 Barcode                                                                                                                                   | 5017504023782                                                                                                 |                                                                                                                                                                                  |
| Dimensions (Nominal)                                                                                                                            | Single: Height = 86.0mm Width = 86.0mm Depth = 4.0mm                                                          |                                                                                                                                                                                  |
| Weight                                                                                                                                          | 90 GR                                                                                                         |                                                                                                                                                                                  |
| Fixing Hole Centres                                                                                                                             | Box Fixing = 60.3mm Grid Fixing = CFX Push                                                                    |                                                                                                                                                                                  |
| Minimum Wall Box Depth                                                                                                                          | 35mm                                                                                                          |                                                                                                                                                                                  |
| Switched Poles                                                                                                                                  | Double                                                                                                        |                                                                                                                                                                                  |
| Current Rating                                                                                                                                  | 13 Amp                                                                                                        |                                                                                                                                                                                  |
| Voltage                                                                                                                                         | 220/250V AC                                                                                                   |                                                                                                                                                                                  |
| Maximum Load                                                                                                                                    | 13 Amp                                                                                                        |                                                                                                                                                                                  |
| Mains Frequency                                                                                                                                 | 50Hz                                                                                                          |                                                                                                                                                                                  |
| IP Rating                                                                                                                                       | IP2XD                                                                                                         |                                                                                                                                                                                  |
| Contact Gap Minimum                                                                                                                             | 3mm                                                                                                           |                                                                                                                                                                                  |
| Terminal Capacity 1                                                                                                                             | 4 x 2.5mm2                                                                                                    |                                                                                                                                                                                  |
| Terminal Capacity 2                                                                                                                             | 3 x 4mm2                                                                                                      |                                                                                                                                                                                  |
| Terminal Capacity 3                                                                                                                             | 2 x 6mm2 Multi-Strand                                                                                         |                                                                                                                                                                                  |
| Terminal Capacity 4                                                                                                                             | 1 x 10mm2                                                                                                     |                                                                                                                                                                                  |
| Earth Terminal Capacity 1                                                                                                                       | 4 x 2.5mm2                                                                                                    |                                                                                                                                                                                  |
| Earth Terminal Capacity 2                                                                                                                       | 3 x 4mm2                                                                                                      |                                                                                                                                                                                  |
| Earth Terminal Capacity 3                                                                                                                       | 2 x 6mm2 Multi-strand                                                                                         |                                                                                                                                                                                  |
| Earth Terminal Capacity 4                                                                                                                       | 1 x 10mm2                                                                                                     |                                                                                                                                                                                  |
| Product Class 1                                                                                                                                 | Must be earthed                                                                                               |                                                                                                                                                                                  |
| Ambient Operating Temperature                                                                                                                   | -5° to +40°C                                                                                                  |                                                                                                                                                                                  |
| Recommended Location                                                                                                                            | Internal Use Only                                                                                             |                                                                                                                                                                                  |
| Maximum Installation Altitude                                                                                                                   | 2000m                                                                                                         |                                                                                                                                                                                  |
| Standard/Approval                                                                                                                               | BS 1363-2                                                                                                     |                                                                                                                                                                                  |
| Additional Notes                                                                                                                                | Dual Earth: Yes                                                                                               |                                                                                                                                                                                  |
| Patents and Trademarks                                                                                                                          | Perception is a Registered Trade Mark No 2560269<br>CFX is a Registered Trade Mark No 2398667                 |                                                                                                                                                                                  |
| All products listed conform to current British or<br>European standard and the product information is<br>correct at the time of going to press. | All accessories are manufactured under an accredited BS EN ISO 9001 : 2015 Quality Management System.         | It is the policy of the company to improve products as part of our development programme.  Therefore, we reserve the right to alter designs and dimensions without prior notice. |
| Illustrations and diagrams are reproduced within the limitations of reproduction and printing process and are not binding.                      | Due to manufacturing processes we cannot guarantee an exact colour match and shadings of of certain finishes. | Correct as at 16 October 2018 03:07 PM E&OE                                                                                                                                      |