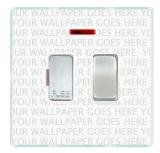

## **PCSPNSC-W**

Perception CFX Clear 1 gang 13A Double Pole Fused Spur and Neon Satin Chrome/White

## Item Image