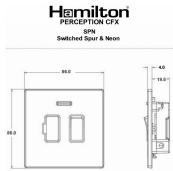

### **Dimensions**

| Primary Range                                                                                                                                   | Perception CFX                                                                                                |                                                                                                                                                                                  |
|-------------------------------------------------------------------------------------------------------------------------------------------------|---------------------------------------------------------------------------------------------------------------|----------------------------------------------------------------------------------------------------------------------------------------------------------------------------------|
| Insert Type                                                                                                                                     | 1 gang 13A Double Pole Fused Spur + Neon                                                                      |                                                                                                                                                                                  |
| Plate Finish                                                                                                                                    | Perception CFX Clear                                                                                          |                                                                                                                                                                                  |
| Insert Colour                                                                                                                                   | Satin Chrome/White                                                                                            |                                                                                                                                                                                  |
| EAN13 Barcode                                                                                                                                   | 5017504023768                                                                                                 |                                                                                                                                                                                  |
| Dimensions (Nominal)                                                                                                                            | Single: Height = 86.0mm Width = 86.0mm Depth = 4.0mm                                                          |                                                                                                                                                                                  |
| Weight                                                                                                                                          | 110 GR                                                                                                        |                                                                                                                                                                                  |
| Fixing Hole Centres                                                                                                                             | Box Fixing = 60.3mm Grid Fixing = CFX Push                                                                    |                                                                                                                                                                                  |
| Minimum Wall Box Depth                                                                                                                          | 35mm                                                                                                          |                                                                                                                                                                                  |
| Switched Poles                                                                                                                                  | Double                                                                                                        |                                                                                                                                                                                  |
| Current Rating                                                                                                                                  | 13 Amp                                                                                                        |                                                                                                                                                                                  |
| Voltage                                                                                                                                         | 220/250V AC                                                                                                   |                                                                                                                                                                                  |
| Maximum Load                                                                                                                                    | 13 Amp                                                                                                        |                                                                                                                                                                                  |
| Mains Frequency                                                                                                                                 | 50Hz                                                                                                          |                                                                                                                                                                                  |
| IP Rating                                                                                                                                       | IP2XD                                                                                                         |                                                                                                                                                                                  |
| Contact Gap Minimum                                                                                                                             | 3mm                                                                                                           |                                                                                                                                                                                  |
| Terminal Capacity 1                                                                                                                             | 3 x 2.5mm2                                                                                                    |                                                                                                                                                                                  |
| Terminal Capacity 2                                                                                                                             | 2 x 4mm2 Multi Strand                                                                                         |                                                                                                                                                                                  |
| Terminal Capacity 3                                                                                                                             | 1 x 6mm2                                                                                                      |                                                                                                                                                                                  |
| Earth Terminal Capacity 1                                                                                                                       | 6 x 1mm2                                                                                                      |                                                                                                                                                                                  |
| Earth Terminal Capacity 2                                                                                                                       | 5 x 1.5mm2                                                                                                    |                                                                                                                                                                                  |
| Earth Terminal Capacity 3                                                                                                                       | 3 x 2.5mm2                                                                                                    |                                                                                                                                                                                  |
| Earth Terminal Capacity 4                                                                                                                       | 2 x 4mm2 Multi-strand                                                                                         |                                                                                                                                                                                  |
| Earth Terminal Capacity 5                                                                                                                       | 1 x 6mm2                                                                                                      |                                                                                                                                                                                  |
| Product Class 1                                                                                                                                 | Must be earthed                                                                                               |                                                                                                                                                                                  |
| Ambient Operating Temperature                                                                                                                   | -5° to +40°C                                                                                                  |                                                                                                                                                                                  |
| Recommended Location                                                                                                                            | Internal Use Only                                                                                             |                                                                                                                                                                                  |
| Maximum Installation Altitude                                                                                                                   | 2000m                                                                                                         |                                                                                                                                                                                  |
| Standard/Approval                                                                                                                               | BS 1363-4                                                                                                     |                                                                                                                                                                                  |
| Patents and Trademarks                                                                                                                          | Perception is a Registered Trade Mark No 2560269<br>CFX is a Registered Trade Mark No 2398667                 |                                                                                                                                                                                  |
| All products listed conform to current British or<br>European standard and the product information is<br>correct at the time of going to press. | All accessories are manufactured under an accredited BS EN ISO 9001 : 2015 Quality Management System.         | It is the policy of the company to improve products as part of our development programme.  Therefore, we reserve the right to alter designs and dimensions without prior notice. |
| Illustrations and diagrams are reproduced within the limitations of reproduction and printing process and are not binding.                      | Due to manufacturing processes we cannot guarantee an exact colour match and shadings of of certain finishes. | Correct as at 16 October 2018 03:07 PM<br>E&OE                                                                                                                                   |