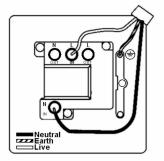

SL

# making connections beautifully

Wiring Accessories • Circuit Protection • Smart Lighting Control & Multi-room Audio

## **PCSPNSC-W**

Perception CFX Clear 1 gang 13A Double Pole Fused Spur and Neon Satin Chrome/White

## Item Image



## Wiring



### **Dimensions**



| Primary Range                                                                                                                                   | Perception CFX                                                                                                |                                                                                                                                                                                  |
|-------------------------------------------------------------------------------------------------------------------------------------------------|---------------------------------------------------------------------------------------------------------------|------------------------------------------------------------------------------