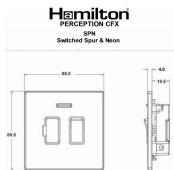

### **Dimensions**

| YOUR WALLPAPER GOES HERE                                                                                                                        |                                                                                                       |                                                                                                                                                                                  |
|-------------------------------------------------------------------------------------------------------------------------------------------------|-------------------------------------------------------------------------------------------------------|----------------------------------------------------------------------------------------------------------------------------------------------------------------------------------|
| Primary Range                                                                                                                                   | Perception CFX                                                                                        |                                                                                                                                                                                  |
| Insert Type                                                                                                                                     | 1 gang 13A Double Pole Fused Spur + Neon                                                              |                                                                                                                                                                                  |
| Plate Finish                                                                                                                                    | Perception CFX Clear                                                                                  |                                                                                                                                                                                  |
| Insert Colour                                                                                                                                   | Satin Chrome/Black                                                                                    |                                                                                                                                                                                  |
| EAN13 Barcode                                                                                                                                   | 5017504023751                                                                                         |                                                                                                                                                                                  |
| Dimensions (Nominal)                                                                                                                            | Single: Height = 86.0mm Width = 86.0mm Depth = 4.0mm                                                  |                                                                                                                                                                                  |
| Fixing Hole Centres                                                                                                                             | Box Fixing = 60.3mm Grid Fixing = CFX Push                                                            |                                                                                                                                                                                  |
| Minimum Wall Box Depth                                                                                                                          | 35mm                                                                                                  |                                                                                                                                                                                  |
| Switched Poles                                                                                                                                  | Double                                                                                                |                                                                                                                                                                                  |
|                                                                                                                                                 | 13 Amp                                                                                                |                                                                                                                                                                                  |
| Current Rating                                                                                                                                  |                                                                                                       |                                                                                                                                                                                  |
| Voltage                                                                                                                                         | 220/250V AC                                                                                           |                                                                                                                                                                                  |
| Maximum Load                                                                                                                                    | 13 Amp                                                                                                |                                                                                                                                                                                  |
| Mains Frequency                                                                                                                                 | 50Hz                                                                                                  |                                                                                                                                                                                  |
| IP Rating                                                                                                                                       | IP2XD                                                                                                 |                                                                                                                                                                                  |
| Contact Gap Minimum                                                                                                                             | 3mm                                                                                                   |                                                                                                                                                                                  |
| Terminal Capacity 1                                                                                                                             | 3 x 2.5mm2                                                                                            |                                                                                                                                                                                  |
| Terminal Capacity 2                                                                                                                             | 2 x 4mm2 Multi Strand                                                                                 |                                                                                                                                                                                  |
| Terminal Capacity 3                                                                                                                             | 1 x 6mm2                                                                                              |                                                                                                                                                                                  |
| Earth Terminal Capacity 1                                                                                                                       | 6 x 1mm2                                                                                              |                                                                                                                                                                                  |
| Earth Terminal Capacity 2                                                                                                                       | 5 x 1.5mm2                                                                                            |                                                                                                                                                                                  |
| Earth Terminal Capacity 3                                                                                                                       | 3 x 2.5mm2                                                                                            |                                                                                                                                                                                  |
| Earth Terminal Capacity 4                                                                                                                       | 2 x 4mm2 Multi-strand                                                                                 |                                                                                                                                                                                  |
| Earth Terminal Capacity 5                                                                                                                       | 1 x 6mm2                                                                                              |                                                                                                                                                                                  |
| Product Class 1                                                                                                                                 | Must be earthed                                                                                       |                                                                                                                                                                                  |
| Ambient Operating Temperature                                                                                                                   | -5° to +40°C                                                                                          |                                                                                                                                                                                  |
| Recommended Location                                                                                                                            | Internal Use Only                                                                                     |                                                                                                                                                                                  |
| Maximum Installation Altitude                                                                                                                   | 2000m                                                                                                 |                                                                                                                                                                                  |
| Standard/Approval                                                                                                                               | BS 1363-4                                                                                             |                                                                                                                                                                                  |
| Patents and Trademarks                                                                                                                          | Perception is a Registered Trade Mark No 2560269<br>CFX is a Registered Trade Mark No 2398667         |                                                                                                                                                                                  |
| All products listed conform to current British or<br>European standard and the product information is<br>correct at the time of going to press. | All accessories are manufactured under an accredited BS EN ISO 9001 : 2015 Quality Management System. | It is the policy of the company to improve products as part of our development programme.  Therefore, we reserve the right to alter designs and dimensions without prior notice. |
| Illustrations and diagrams are reproduced within the limitations of reproduction and printing                                                   | Due to manufacturing processes we cannot guarantee an exact colour match and shadings of              | Correct as at 16 October 2018 03:07 PM<br>E&OE                                                                                                                                   |