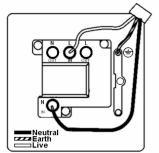

SL

# making connections beautifully

Wiring Accessories • Circuit Protection • Smart Lighting Control & Multi-room Audio

## **PCSPNSC-B**

Perception CFX Clear 1 gang 13A Double Pole Fused Spur and Neon Satin Chrome/Black

## Item Image



## Wiring



### **Dimensions**



| YOUR WALLPAPER GOES HERE                                                                                                                        |                                                                                                       |                                                                                                                                                                                  |
|-------------------------------------------------------------------------------------------------------------------------------------------------|-------------------------------------------------------------------------------------------------------|----------------------------------------------------------------------------------------------