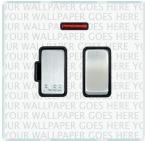

## **PCSPNSC-B**

Perception CFX Clear 1 gang 13A Double Pole Fused Spur and Neon Satin Chrome/Black

## Item Image