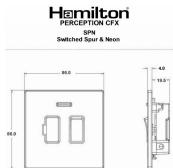

### **Dimensions**

| Primary Range                                                                                                                                   | Perception CFX                                                                                        |                                                                                                                                                                                  |
|-------------------------------------------------------------------------------------------------------------------------------------------------|-------------------------------------------------------------------------------------------------------|----------------------------------------------------------------------------------------------------------------------------------------------------------------------------------|
| Insert Type                                                                                                                                     | 1 gang 13A Double Pole Fused Spur + Neon                                                              |                                                                                                                                                                                  |
| Plate Finish                                                                                                                                    | Perception CFX Clear                                                                                  |                                                                                                                                                                                  |
| Insert Colour                                                                                                                                   | Satin Brass/Black                                                                                     |                                                                                                                                                                                  |
| EAN13 Barcode                                                                                                                                   | 5017504023737                                                                                         |                                                                                                                                                                                  |
| Dimensions (Nominal)                                                                                                                            | Single: Height = 86.0mm Width = 86.0mm Depth = 4.0mm                                                  |                                                                                                                                                                                  |
| Fixing Hole Centres                                                                                                                             | Box Fixing = 60.3mm Grid Fixing = CFX Push                                                            |                                                                                                                                                                                  |
| Minimum Wall Box Depth                                                                                                                          | 35mm                                                                                                  |                                                                                                                                                                                  |
| Switched Poles                                                                                                                                  | Double                                                                                                |                                                                                                                                                                                  |
| Current Rating                                                                                                                                  | 13 Amp                                                                                                |                                                                                                                                                                                  |
| Voltage                                                                                                                                         | 220/250V AC                                                                                           |                                                                                                                                                                                  |
| Maximum Load                                                                                                                                    | 13 Amp                                                                                                |                                                                                                                                                                                  |
| Mains Frequency                                                                                                                                 | 50Hz                                                                                                  |                                                                                                                                                                                  |
| IP Rating                                                                                                                                       | IP2XD                                                                                                 |                                                                                                                                                                                  |
| Contact Gap Minimum                                                                                                                             | 3mm                                                                                                   |                                                                                                                                                                                  |
| Terminal Capacity 1                                                                                                                             | 3 x 2.5mm2                                                                                            |                                                                                                                                                                                  |
| Terminal Capacity 2                                                                                                                             | 2 x 4mm2 Multi Strand                                                                                 |                                                                                                                                                                                  |
| Terminal Capacity 3                                                                                                                             | 1 x 6mm2                                                                                              |                                                                                                                                                                                  |
| Earth Terminal Capacity 1                                                                                                                       | 6 x 1mm2                                                                                              |                                                                                                                                                                                  |
| Earth Terminal Capacity 2                                                                                                                       | 5 x 1.5mm2                                                                                            |                                                                                                                                                                                  |
| Earth Terminal Capacity 3                                                                                                                       | 3 x 2.5mm2                                                                                            |                                                                                                                                                                                  |
| Earth Terminal Capacity 4                                                                                                                       | 2 x 4mm2 Multi-strand                                                                                 |                                                                                                                                                                                  |
| Earth Terminal Capacity 5                                                                                                                       | 1 x 6mm2                                                                                              |                                                                                                                                                                                  |
| Product Class 1                                                                                                                                 | Must be earthed                                                                                       |                                                                                                                                                                                  |
| Ambient Operating Temperature                                                                                                                   | -5° to +40°C                                                                                          |                                                                                                                                                                                  |
| Recommended Location                                                                                                                            | Internal Use Only                                                                                     |                                                                                                                                                                                  |
| Maximum Installation Altitude                                                                                                                   | 2000m                                                                                                 |                                                                                                                                                                                  |
| Standard/Approval                                                                                                                               | BS 1363-4                                                                                             |                                                                                                                                                                                  |
| Patents and Trademarks                                                                                                                          | Perception is a Registered Trade Mark No 2560269<br>CFX is a Registered Trade Mark No 2398667         |                                                                                                                                                                                  |
| All products listed conform to current British or<br>European standard and the product information is<br>correct at the time of going to press. | All accessories are manufactured under an accredited BS EN ISO 9001 : 2015 Quality Management System. | It is the policy of the company to improve products as part of our development programme.  Therefore, we reserve the right to alter designs and dimensions without prior notice. |
| Illustrations and diagrams are reproduced within the limitations of reproduction and printing                                                   | Due to manufacturing processes we cannot guarantee an exact colour match and shadings of              | Correct as at 16 October 2018 03:07 PM<br>E&OE                                                                                                                                   |