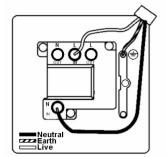

SL

# making connections beautifully

Wiring Accessories • Circuit Protection • Smart Lighting Control & Multi-room Audio

## **PCSPNSB-B**

Perception CFX Clear 1 gang 13A Double Pole Fused Spur and Neon Satin Brass/Black

## Item Image



## Wiring



### **Dimensions**



| Primary Range                                                                                                                                   | Perception CFX                                                                                        |                                                                                                                                                                                  |
|-------------------------------------------------------------------------------------------------------------------------------------------------|-------------------------------------------------------------------------------------------------------|----------------------------------------------------------------------------------------------