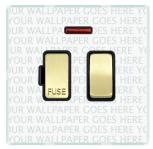

## **PCSPNSB-B**

Perception CFX Clear 1 gang 13A Double Pole Fused Spur and Neon Satin Brass/Black

## Item Image