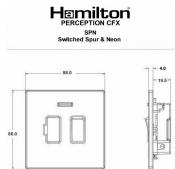

### **Dimensions**

| Primary Range                                                                                                                                   | Perception CFX                                                                                        |                                                                                                                                                                                  |
|-------------------------------------------------------------------------------------------------------------------------------------------------|-------------------------------------------------------------------------------------------------------|----------------------------------------------------------------------------------------------------------------------------------------------------------------------------------|
| Insert Type                                                                                                                                     | 1 gang 13A Double Pole Fused Spur + Neon                                                              |                                                                                                                                                                                  |
| Plate Finish                                                                                                                                    | Perception CFX Clear                                                                                  |                                                                                                                                                                                  |
| Insert Colour                                                                                                                                   | Bright Chrome/Black                                                                                   |                                                                                                                                                                                  |
| EAN13 Barcode                                                                                                                                   | 5017504023652                                                                                         |                                                                                                                                                                                  |
| Dimensions (Nominal)                                                                                                                            | Single: Height = 86.0mm Width = 86.0mm Depth = 4.0mm                                                  |                                                                                                                                                                                  |
| Fixing Hole Centres                                                                                                                             | Box Fixing = 60.3mm Grid Fixing = CFX Push                                                            |                                                                                                                                                                                  |
| Minimum Wall Box Depth                                                                                                                          | 35mm                                                                                                  |                                                                                                                                                                                  |
| Switched Poles                                                                                                                                  | Double                                                                                                |                                                                                                                                                                                  |
| Current Rating                                                                                                                                  | 13 Amp                                                                                                |                                                                                                                                                                                  |
| Voltage                                                                                                                                         | 220/250V AC                                                                                           |                                                                                                                                                                                  |
| Maximum Load                                                                                                                                    | 13 Amp                                                                                                |                                                                                                                                                                                  |
| Mains Frequency                                                                                                                                 | 50Hz                                                                                                  |                                                                                                                                                                                  |
| IP Rating                                                                                                                                       | IP2XD                                                                                                 |                                                                                                                                                                                  |
| Contact Gap Minimum                                                                                                                             | 3mm                                                                                                   |                                                                                                                                                                                  |
| Terminal Capacity 1                                                                                                                             | 3 x 2.5mm2                                                                                            |                                                                                                                                                                                  |
| Terminal Capacity 2                                                                                                                             | 2 x 4mm2 Multi Strand                                                                                 |                                                                                                                                                                                  |
| Terminal Capacity 3                                                                                                                             | 1 x 6mm2                                                                                              |                                                                                                                                                                                  |
| Earth Terminal Capacity 1                                                                                                                       | 6 x 1mm2                                                                                              |                                                                                                                                                                                  |
| Earth Terminal Capacity 2                                                                                                                       | 5 x 1.5mm2                                                                                            |                                                                                                                                                                                  |
| Earth Terminal Capacity 3                                                                                                                       | 3 x 2.5mm2                                                                                            |                                                                                                                                                                                  |
| Earth Terminal Capacity 4                                                                                                                       | 2 x 4mm2 Multi-strand                                                                                 |                                                                                                                                                                                  |
| Earth Terminal Capacity 5                                                                                                                       | 1 x 6mm2                                                                                              |                                                                                                                                                                                  |
| Product Class 1                                                                                                                                 | Must be earthed                                                                                       |                                                                                                                                                                                  |
| Ambient Operating Temperature                                                                                                                   | -5° to +40°C                                                                                          |                                                                                                                                                                                  |
| Recommended Location                                                                                                                            | Internal Use Only                                                                                     |                                                                                                                                                                                  |
| Maximum Installation Altitude                                                                                                                   | 2000m                                                                                                 |                                                                                                                                                                                  |
| Standard/Approval                                                                                                                               | BS 1363-4                                                                                             |                                                                                                                                                                                  |
| Patents and Trademarks                                                                                                                          | Perception is a Registered Trade Mark No 2560269<br>CFX is a Registered Trade Mark No 2398667         |                                                                                                                                                                                  |
| All products listed conform to current British or<br>European standard and the product information is<br>correct at the time of going to press. | All accessories are manufactured under an accredited BS EN ISO 9001 : 2015 Quality Management System. | It is the policy of the company to improve products as part of our development programme.  Therefore, we reserve the right to alter designs and dimensions without prior notice. |
| Illustrations and diagrams are reproduced within the limitations of reproduction and printing                                                   | Due to manufacturing processes we cannot guarantee an exact colour match and shadings of              | Correct as at 16 October 2018 03:07 PM<br>E&OE                                                                                                                                   |