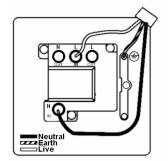

SL

# making connections beautifully

Wiring Accessories • Circuit Protection • Smart Lighting Control & Multi-room Audio

## **PCSPNBC-B**

Perception CFX Clear 1 gang 13A Double Pole Fused Spur and Neon Bright Chrome/Black

## Item Image



## Wiring



### **Dimensions**



| Primary Range                                                                                                                                   | Perception CFX                                                                                        |                                                                                                                                                                                  |
|-------------------------------------------------------------------------------------------------------------------------------------------------|-------------------------------------------------------------------------------------------------------|----------------------------------------------------------------------------------------------