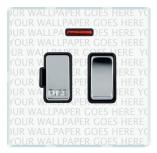

## **PCSPNBC-B**

Perception CFX Clear 1 gang 13A Double Pole Fused Spur and Neon Bright Chrome/Black

## Item Image