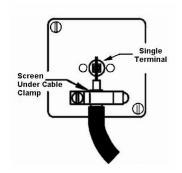

SL

# making connections beautifully

Wiring Accessories • Circuit Protection • Smart Lighting Control & Multi-room Audio

#### **PCSATNW**

Perception CFX Clear 1 gang Non-Isolated Satellite White

## Item Image



### Wiring



#### **Dimensions**

| Hamilton<br>PERCEPTION CFX<br>SATN<br>Isolated Satellite |                                         |  |
|----------------------------------------------------------|-----------------------------------------|--|
| 86.0                                                     | 10.0                                    |  |
| 50.0                                                     |                                         |  |
|                                                          | PERCEPTION (SATN SATN Isolated Satellii |  |

| Primary Range                                                                                                                                   | Perception CFX