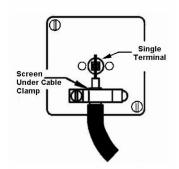

SL

# making connections beautifully

Wiring Accessories • Circuit Protection • Smart Lighting Control & Multi-room Audio

### **PCSATNB**

Perception CFX Clear 1 gang Non-Isolated Satellite Black

## Item Image



### Wiring



#### **Dimensions**



| Primary Range                                                                                                                                   | Perception CFX                                                                                        |                                                                                                                                                                                  |
|-------------------------------------------------------------------------------------------------------------------------------------------------|-------------------------------------------------------------------------------------------------------|---------------------------------------------------------------------------------------------