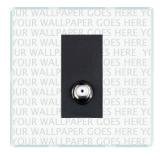

### **PCSATNB**

Perception CFX Clear 1 gang Non-Isolated Satellite Black

## Item Image