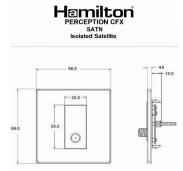

#### **Dimensions**

| Primary Range                                                                                                                                   | Perception CFX                                                                                        |                                                                                                                                                                                  |
|-------------------------------------------------------------------------------------------------------------------------------------------------|-------------------------------------------------------------------------------------------------------|----------------------------------------------------------------------------------------------------------------------------------------------------------------------------------|
| Insert Type                                                                                                                                     | 1 gang Non-Isolated Satellite                                                                         |                                                                                                                                                                                  |
| Plate Finish                                                                                                                                    | Perception CFX Clear                                                                                  |                                                                                                                                                                                  |
| Insert Colour                                                                                                                                   | Black                                                                                                 |                                                                                                                                                                                  |
| EAN13 Barcode                                                                                                                                   | 5017504023607                                                                                         |                                                                                                                                                                                  |
| Dimensions (Nominal)                                                                                                                            | Single: Height = 86.0mm Width = 86.0mm Depth = 4.0mm                                                  |                                                                                                                                                                                  |
| Fixing Hole Centres                                                                                                                             | Box Fixing = 60.3mm Grid Fixing = CFX Push                                                            |                                                                                                                                                                                  |
| Minimum Wall Box Depth                                                                                                                          | 35mm                                                                                                  |                                                                                                                                                                                  |
| Switched Poles                                                                                                                                  | N/A                                                                                                   |                                                                                                                                                                                  |
| IP Rating                                                                                                                                       | IP2XD                                                                                                 |                                                                                                                                                                                  |
| Contact Gap Minimum                                                                                                                             | N/A                                                                                                   |                                                                                                                                                                                  |
| Earth Terminal Capacity 1                                                                                                                       | 5 x 1mm2                                                                                              |                                                                                                                                                                                  |
| Earth Terminal Capacity 2                                                                                                                       | 4 x 1.5mm2                                                                                            |                                                                                                                                                                                  |
| Earth Terminal Capacity 3                                                                                                                       | 3 x 2.5mm2                                                                                            |                                                                                                                                                                                  |
| Earth Terminal Capacity 4                                                                                                                       | 1 x 4mm2 Multi-strand                                                                                 |                                                                                                                                                                                  |
| Earth Terminal Capacity 5                                                                                                                       | 1 x 6mm2                                                                                              |                                                                                                                                                                                  |
| Product Class 1                                                                                                                                 | Must be earthed (ref BS7671 415.2.1)                                                                  |                                                                                                                                                                                  |
| Ambient Operating Temperature                                                                                                                   | -5° to +40°C                                                                                          |                                                                                                                                                                                  |
| Recommended Location                                                                                                                            | Internal Use Only                                                                                     |                                                                                                                                                                                  |
| Maximum Installation Altitude                                                                                                                   | 2000m                                                                                                 |                                                                                                                                                                                  |
| Patents and Trademarks                                                                                                                          | Perception is a Registered Trade Mark No 2560269<br>CFX is a Registered Trade Mark No 2398667         |                                                                                                                                                                                  |
| All products listed conform to current British or<br>European standard and the product information is<br>correct at the time of going to press. | All accessories are manufactured under an accredited BS EN ISO 9001 : 2015 Quality Management System. | It is the policy of the company to improve products as part of our development programme.  Therefore, we reserve the right to alter designs and dimensions without prior notice. |
| Illustrations and diagrams are reproduced within the limitations of reproduction and printing                                                   | Due to manufacturing processes we cannot guarantee an exact colour match and shadings of              | Correct as at 16 October 2018 03:07 PM<br>E&OE                                                                                                                                   |