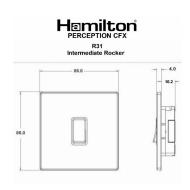

## making connections beautifully

Perception CFX Clear 1 gang 10AX Intermediate Rocker Black Nickel/Black

## Wiring 2 Way Switch Switch 2 Way Switch Switch 1 0 12 Lamp Intermediate switching Neutral

**Dimensions** 

| Primary Range                                                                                                                                   | Perception CFX                                                                                        |                                                                                                                                                                                   |
|-------------------------------------------------------------------------------------------------------------------------------------------------|-------------------------------------------------------------------------------------------------------|-----------------------------------------------------------------------------------------------------------------------------------------------------------------------------------|
| Insert Type                                                                                                                                     | 1 gang 10AX Intermediate Rocker                                                                       |                                                                                                                                                                                   |
| Plate Finish                                                                                                                                    | Perception CFX Clear                                                                                  |                                                                                                                                                                                   |
| Insert Colour                                                                                                                                   | Black Nickel/Black                                                                                    |                                                                                                                                                                                   |
| EAN13 Barcode                                                                                                                                   | 5017504023492                                                                                         |                                                                                                                                                                                   |
| Dimensions (Nominal)                                                                                                                            | Single: Height = 86.0mm Width = 86.0mm Depth = 4.0mm                                                  |                                                                                                                                                                                   |
| Fixing Hole Centres                                                                                                                             | Box Fixing = 60.3mm Grid Fixing = CFX Push                                                            |                                                                                                                                                                                   |
| Minimum Wall Box Depth                                                                                                                          | 25mm                                                                                                  |                                                                                                                                                                                   |
| Switched Poles                                                                                                                                  | Single                                                                                                |                                                                                                                                                                                   |
| Current Rating                                                                                                                                  | 10AX                                                                                                  |                                                                                                                                                                                   |
| Voltage                                                                                                                                         | 220/250V AC                                                                                           |                                                                                                                                                                                   |
| Maximum Load                                                                                                                                    | 10 Amp inductive                                                                                      |                                                                                                                                                                                   |
| Mains Frequency                                                                                                                                 | 50Hz                                                                                                  |                                                                                                                                                                                   |
| IP Rating                                                                                                                                       | IP2XD                                                                                                 |                                                                                                                                                                                   |
| Contact Gap Minimum                                                                                                                             | 3mm                                                                                                   |                                                                                                                                                                                   |
| Terminal Capacity 1                                                                                                                             | 5 x 1mm2                                                                                              |                                                                                                                                                                                   |
| Terminal Capacity 2                                                                                                                             | 4 x 1.5mm2                                                                                            |                                                                                                                                                                                   |
| Terminal Capacity 3                                                                                                                             | 1 x 2.5mm2                                                                                            |                                                                                                                                                                                   |
| Terminal Capacity 4                                                                                                                             | 1 x 4mm2 Multi-strand                                                                                 |                                                                                                                                                                                   |
| Terminal Capacity 5                                                                                                                             | 1 x 6mm2                                                                                              |                                                                                                                                                                                   |
| Earth Terminal Capacity 1                                                                                                                       | 5 x 1mm2                                                                                              |                                                                                                                                                                                   |
| Earth Terminal Capacity 2                                                                                                                       | 4 x 1.5mm2                                                                                            |                                                                                                                                                                                   |
| Earth Terminal Capacity 3                                                                                                                       | 3 x 2.5mm2                                                                                            |                                                                                                                                                                                   |
| Earth Terminal Capacity 4                                                                                                                       | 1 x 4mm2 Multi-strand                                                                                 |                                                                                                                                                                                   |
| Earth Terminal Capacity 5                                                                                                                       | 1 x 6mm2                                                                                              |                                                                                                                                                                                   |
| Product Class 1                                                                                                                                 | Must be earthed                                                                                       |                                                                                                                                                                                   |
| Ambient Operating Temperature                                                                                                                   | -5° to +40°C                                                                                          |                                                                                                                                                                                   |
| Recommended Location                                                                                                                            | Internal Use Only                                                                                     |                                                                                                                                                                                   |
| Maximum Installation Altitude                                                                                                                   | 2000m                                                                                                 |                                                                                                                                                                                   |
| Standard/Approval                                                                                                                               | BS EN 60669-1                                                                                         |                                                                                                                                                                                   |
| Patents and Trademarks                                                                                                                          | Perception is a Registered Trade Mark No 2560269<br>CFX is a Registered Trade Mark No 2398667         |                                                                                                                                                                                   |
| All products listed conform to current British or<br>European standard and the product information is<br>correct at the time of going to press. | All accessories are manufactured under an accredited BS EN ISO 9001 : 2015 Quality Management System. | It is the policy of the company to improve products as part of our development programme.  Therefore, we reserve the right to alter designs and dimensions without price profice. |