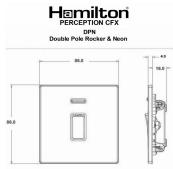

### **Dimensions**

| Primary Range                                                                                                                                   | Perception CFX                                                                                        |                                                                                                                                                                                  |
|-------------------------------------------------------------------------------------------------------------------------------------------------|-------------------------------------------------------------------------------------------------------|----------------------------------------------------------------------------------------------------------------------------------------------------------------------------------|
| Insert Type                                                                                                                                     | 1 gang 20AX Double Pole Rocker + Neon                                                                 |                                                                                                                                                                                  |
| Plate Finish                                                                                                                                    | Perception CFX Clear                                                                                  |                                                                                                                                                                                  |
| Insert Colour                                                                                                                                   | Polished Brass/White                                                                                  |                                                                                                                                                                                  |
| EAN13 Barcode                                                                                                                                   | 5017504021481                                                                                         |                                                                                                                                                                                  |
| Dimensions (Nominal)                                                                                                                            | Single: Height = 86.0mm Width = 86.0mm Depth = 4.0mm                                                  |                                                                                                                                                                                  |
| Fixing Hole Centres                                                                                                                             | Box Fixing = 60.3mm Grid Fixing = CFX Push                                                            |                                                                                                                                                                                  |
| Minimum Wall Box Depth                                                                                                                          | 25mm                                                                                                  |                                                                                                                                                                                  |
| Switched Poles                                                                                                                                  | Double                                                                                                |                                                                                                                                                                                  |
| Current Rating                                                                                                                                  | 20AX                                                                                                  |                                                                                                                                                                                  |
| Voltage                                                                                                                                         | 220/250V AC                                                                                           |                                                                                                                                                                                  |
| Maximum Load                                                                                                                                    | 20 Amp inductive                                                                                      |                                                                                                                                                                                  |
| Mains Frequency                                                                                                                                 | 50Hz                                                                                                  |                                                                                                                                                                                  |
| IP Rating                                                                                                                                       | IP2XD                                                                                                 |                                                                                                                                                                                  |
| Contact Gap Minimum                                                                                                                             | 3mm                                                                                                   |                                                                                                                                                                                  |
| Terminal Capacity 1                                                                                                                             | 3 x 2.5mm2                                                                                            |                                                                                                                                                                                  |
| Terminal Capacity 2                                                                                                                             | 2 x 4mm2 Multi Strand                                                                                 |                                                                                                                                                                                  |
| Terminal Capacity 3                                                                                                                             | 1 x 6mm2                                                                                              |                                                                                                                                                                                  |
| Earth Terminal Capacity 1                                                                                                                       | 6 x 1mm2                                                                                              |                                                                                                                                                                                  |
| Earth Terminal Capacity 2                                                                                                                       | 5 x 1.5mm2                                                                                            |                                                                                                                                                                                  |
| Earth Terminal Capacity 3                                                                                                                       | 3 x 2.5mm2                                                                                            |                                                                                                                                                                                  |
| Earth Terminal Capacity 4                                                                                                                       | 2 x 4mm2 Multi-strand                                                                                 |                                                                                                                                                                                  |
| Earth Terminal Capacity 5                                                                                                                       | 1 x 6mm2                                                                                              |                                                                                                                                                                                  |
| Product Class 1                                                                                                                                 | Must be earthed                                                                                       |                                                                                                                                                                                  |
| Ambient Operating Temperature                                                                                                                   | -5° to +40°C                                                                                          |                                                                                                                                                                                  |
| Recommended Location                                                                                                                            | Internal Use Only                                                                                     |                                                                                                                                                                                  |
| Maximum Installation Altitude                                                                                                                   | 2000m                                                                                                 |                                                                                                                                                                                  |
| Standard/Approval                                                                                                                               | BS EN 60669-1                                                                                         |                                                                                                                                                                                  |
| Patents and Trademarks                                                                                                                          | Perception is a Registered Trade Mark No 2560269<br>CFX is a Registered Trade Mark No 2398667         |                                                                                                                                                                                  |
| All products listed conform to current British or<br>European standard and the product information is<br>correct at the time of going to press. | All accessories are manufactured under an accredited BS EN ISO 9001 : 2015 Quality Management System. | It is the policy of the company to improve products as part of our development programme.  Therefore, we reserve the right to alter designs and dimensions without prior notice. |
| Illustrations and diagrams are reproduced within the limitations of reproduction and printing                                                   | Due to manufacturing processes we cannot guarantee an exact colour match and shadings of              | Correct as at 16 October 2018 03:06 PM<br>E&OE                                                                                                                                   |