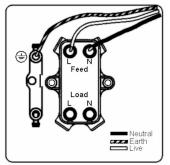

SL

# making connections beautifully

Wiring Accessories • Circuit Protection • Smart Lighting Control & Multi-room Audio

## **PCDPNPB-W**

Perception CFX Clear 1 gang 20AX Double Pole Rocker and Neon Polished Brass/White

## Item Image



## Wiring



### **Dimensions**



| Primary Range                                                                                                                                   | Perception CFX                                                                                        |                                                                                                                                                                                  |
|-------------------------------------------------------------------------------------------------------------------------------------------------|-------------------------------------------------------------------------------------------------------|----------------------------------------------------------------------------------------------