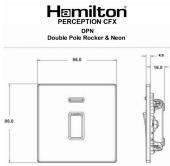

### Dimensions

| Primary Range                                                                                                                                   | Perception CFX                                                                                        |                                                                                                                                                                                  |
|-------------------------------------------------------------------------------------------------------------------------------------------------|-------------------------------------------------------------------------------------------------------|----------------------------------------------------------------------------------------------------------------------------------------------------------------------------------|
| Insert Type                                                                                                                                     | 1 gang 20AX Double Pole Rocker + Neon                                                                 |                                                                                                                                                                                  |
| Plate Finish                                                                                                                                    | Perception CFX Clear                                                                                  |                                                                                                                                                                                  |
| Insert Colour                                                                                                                                   | Polished Brass/Black                                                                                  |                                                                                                                                                                                  |
| EAN13 Barcode                                                                                                                                   | 5017504021474                                                                                         |                                                                                                                                                                                  |
| Dimensions (Nominal)                                                                                                                            | Single: Height = 86.0mm Width = 86.0mm Depth = 4.0mm                                                  |                                                                                                                                                                                  |
| Fixing Hole Centres                                                                                                                             | Box Fixing = 60.3mm Grid Fixing = CFX Push                                                            |                                                                                                                                                                                  |
| Minimum Wall Box Depth                                                                                                                          | 25mm                                                                                                  |                                                                                                                                                                                  |
| Switched Poles                                                                                                                                  | Double                                                                                                |                                                                                                                                                                                  |
| Current Rating                                                                                                                                  | 20AX                                                                                                  |                                                                                                                                                                                  |
| Voltage                                                                                                                                         | 220/250V AC                                                                                           |                                                                                                                                                                                  |
| Maximum Load                                                                                                                                    | 20 Amp inductive                                                                                      |                                                                                                                                                                                  |
| Mains Frequency                                                                                                                                 | 50Hz                                                                                                  |                                                                                                                                                                                  |
| IP Rating                                                                                                                                       | IP2XD                                                                                                 |                                                                                                                                                                                  |
| Contact Gap Minimum                                                                                                                             | 3mm                                                                                                   |                                                                                                                                                                                  |
| Terminal Capacity 1                                                                                                                             | 3 x 2.5mm2                                                                                            |                                                                                                                                                                                  |
| Terminal Capacity 2                                                                                                                             | 2 x 4mm2 Multi Strand                                                                                 |                                                                                                                                                                                  |
| Terminal Capacity 3                                                                                                                             | 1 x 6mm2                                                                                              |                                                                                                                                                                                  |
| Earth Terminal Capacity 1                                                                                                                       | 6 x 1mm2                                                                                              |                                                                                                                                                                                  |
| Earth Terminal Capacity 2                                                                                                                       | 5 x 1.5mm2                                                                                            |                                                                                                                                                                                  |
| Earth Terminal Capacity 3                                                                                                                       | 3 x 2.5mm2                                                                                            |                                                                                                                                                                                  |
| Earth Terminal Capacity 4                                                                                                                       | 2 x 4mm2 Multi-strand                                                                                 |                                                                                                                                                                                  |
| Earth Terminal Capacity 5                                                                                                                       | 1 x 6mm2                                                                                              |                                                                                                                                                                                  |
| Product Class 1                                                                                                                                 | Must be earthed                                                                                       |                                                                                                                                                                                  |
| Ambient Operating Temperature                                                                                                                   | -5° to +40°C                                                                                          |                                                                                                                                                                                  |
| Recommended Location                                                                                                                            | Internal Use Only                                                                                     |                                                                                                                                                                                  |
| Maximum Installation Altitude                                                                                                                   | 2000m                                                                                                 |                                                                                                                                                                                  |
| Standard/Approval                                                                                                                               | BS EN 60669-1                                                                                         |                                                                                                                                                                                  |
| Patents and Trademarks                                                                                                                          | Perception is a Registered Trade Mark No 2560269<br>CFX is a Registered Trade Mark No 2398667         |                                                                                                                                                                                  |
| All products listed conform to current British or<br>European standard and the product information is<br>correct at the time of going to press. | All accessories are manufactured under an accredited BS EN ISO 9001 : 2015 Quality Management System. | It is the policy of the company to improve products as part of our development programme.  Therefore, we reserve the right to alter designs and dimensions without prior notice. |
| Illustrations and diagrams are reproduced within the limitations of reproduction and printing                                                   | Due to manufacturing processes we cannot guarantee an exact colour match and shadings of              | Correct as at 16 October 2018 03:06 PM<br>E&OE                                                                                                                                   |