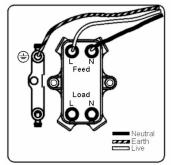

# making connections beautifully

Wiring Accessories • Circuit Protection • Smart Lighting Control & Multi-room Audio

## **PCDPNPB-B**

Perception CFX Clear 1 gang 20AX Double Pole Rocker and Neon Polished Brass/Black

## Item Image



## Wiring



### Dimensions



| Primary Range                                                                                                                                   | Perception CFX                                                                                        |                                                                                                                                                                                  |
|-------------------------------------------------------------------------------------------------------------------------------------------------|-------------------------------------------------------------------------------------------------------|--------------------------------------------------------------------------------------------------