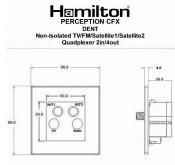

#### **Dimensions**

|                                                                                                                                                 | Conth Done in                                                                                                 |                                                                                                                                                                                          |
|-------------------------------------------------------------------------------------------------------------------------------------------------|---------------------------------------------------------------------------------------------------------------|------------------------------------------------------------------------------------------------------------------------------------------------------------------------------------------|
| Primary Range                                                                                                                                   | Perception CFX                                                                                                |                                                                                                                                                                                          |
| Insert Type                                                                                                                                     | Non-Isolated TV+FM+SAT1+SAT2 Quadplexer 2in/4out (DAB Compatible)                                             |                                                                                                                                                                                          |
| Plate Finish                                                                                                                                    | Perception CFX Clear                                                                                          |                                                                                                                                                                                          |
| Insert Colour                                                                                                                                   | White                                                                                                         |                                                                                                                                                                                          |
| EAN13 Barcode                                                                                                                                   | 5017504021412                                                                                                 |                                                                                                                                                                                          |
| Dimensions (Nominal)                                                                                                                            | Single: Height = 86.0mm Width = 86.0mm Depth = 4.0mm                                                          |                                                                                                                                                                                          |
| Fixing Hole Centres                                                                                                                             | Box Fixing = 60.3mm Grid Fixing = CFX Push                                                                    |                                                                                                                                                                                          |
| Minimum Wall Box Depth                                                                                                                          | 35mm                                                                                                          |                                                                                                                                                                                          |
| Switched Poles                                                                                                                                  | N/A                                                                                                           |                                                                                                                                                                                          |
| IP Rating                                                                                                                                       | IP2XD                                                                                                         |                                                                                                                                                                                          |
| Contact Gap Minimum                                                                                                                             | N/A                                                                                                           |                                                                                                                                                                                          |
| Earth Terminal Capacity 1                                                                                                                       | 5 x 1mm2                                                                                                      |                                                                                                                                                                                          |
| Earth Terminal Capacity 2                                                                                                                       | 4 x 1.5mm2                                                                                                    |                                                                                                                                                                                          |
| Earth Terminal Capacity 3                                                                                                                       | 3 x 2.5mm2                                                                                                    |                                                                                                                                                                                          |
| Earth Terminal Capacity 4                                                                                                                       | 1 x 4mm2 Multi-strand                                                                                         |                                                                                                                                                                                          |
| Earth Terminal Capacity 5                                                                                                                       | 1 x 6mm2                                                                                                      |                                                                                                                                                                                          |
| Product Class 1                                                                                                                                 | Must be earthed (ref BS7671 415.2.1)                                                                          |                                                                                                                                                                                          |
| Ambient Operating Temperature                                                                                                                   | -5° to +40°C                                                                                                  |                                                                                                                                                                                          |
| Recommended Location                                                                                                                            | Internal Use Only                                                                                             |                                                                                                                                                                                          |
| Maximum Installation Altitude                                                                                                                   | 2000m                                                                                                         |                                                                                                                                                                                          |
| EuroFix Additional Notes                                                                                                                        | Quadplexer for use with combined TV FM and Satellite Signals (DAB compatible)                                 |                                                                                                                                                                                          |
| Frequencies 1                                                                                                                                   | TV=5-68 MHz 125-860 MHz                                                                                       |                                                                                                                                                                                          |
| Frequencies 2                                                                                                                                   | FM=88-108 MHz                                                                                                 |                                                                                                                                                                                          |
| Frequencies 3                                                                                                                                   | SAT DC=950-2200 MHz                                                                                           |                                                                                                                                                                                          |
| Patents and Trademarks                                                                                                                          | Perception is a Registered Trade Mark No 2560269<br>CFX is a Registered Trade Mark No 2398667                 |                                                                                                                                                                                          |
| All products listed conform to current British or<br>European standard and the product information is<br>correct at the time of going to press. | All accessories are manufactured under an accredited BS EN ISO 9001 : 2015 Quality Management System.         | It is the policy of the company to improve products<br>as part of our development programme.<br>Therefore, we reserve the right to alter designs<br>and dimensions without prior notice. |
| Illustrations and diagrams are reproduced within the limitations of reproduction and printing process and are not binding.                      | Due to manufacturing processes we cannot guarantee an exact colour match and shadings of of certain finishes. | Correct as at 16 October 2018 03:06 PM<br>E&OE                                                                                                                                           |