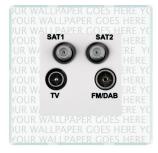

#### **PCDENTW**

Perception CFX Clear Non-Isolated TV+FM+SAT1+SAT2 Quadplexer 2in/4out (DAB Compatible) White

## Item Image