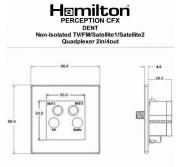

## **PCDENTB**

Perception CFX Clear Non-Isolated TV+FM+SAT1+SAT2 Quadplexer 2in/4out (DAB Compatible) Black

## Item Image

## Wiring

| Primary Range                                                                                                                                   | Perception CFX                                                                                        |                                                                                                                                                                                  |
|-------------------------------------------------------------------------------------------------------------------------------------------------|-------------------------------------------------------------------------------------------------------|----------------------------------------------------------------------------------------------------------------------------------------------------------------------------------|
| Insert Type                                                                                                                                     | Non-Isolated TV+FM+SAT1+SAT2 Quadplexer 2in/4out (DAB Compatible)                                     |                                                                                                                                                                                  |
| Plate Finish                                                                                                                                    | Perception CFX Clear                                                                                  |                                                                                                                                                                                  |
| Insert Colour                                                                                                                                   | Black                                                                                                 |                                                                                                                                                                                  |
| EAN13 Barcode                                                                                                                                   | 5017504021405                                                                                         |                                                                                                                                                                                  |
| Dimensions (Nominal)                                                                                                                            | Single: Height = 86.0mm Width = 86.0mm Depth = 4.0mm                                                  |                                                                                                                                                                                  |
| Fixing Hole Centres                                                                                                                             | Box Fixing = 60.3mm Grid Fixing = CFX Push                                                            |                                                                                                                                                                                  |
| Minimum Wall Box Depth                                                                                                                          | 35mm                                                                                                  |                                                                                                                                                                                  |
| Switched Poles                                                                                                                                  | N/A                                                                                                   |                                                                                                                                                                                  |
| IP Rating                                                                                                                                       | IP2XD                                                                                                 |                                                                                                                                                                                  |
| Contact Gap Minimum                                                                                                                             | N/A                                                                                                   |                                                                                                                                                                                  |
| Earth Terminal Capacity 1                                                                                                                       | 5 x 1mm2                                                                                              |                                                                                                                                                                                  |
| Earth Terminal Capacity 2                                                                                                                       | 4 x 1.5mm2                                                                                            |                                                                                                                                                                                  |
| Earth Terminal Capacity 3                                                                                                                       | 3 x 2.5mm2                                                                                            |                                                                                                                                                                                  |
| Earth Terminal Capacity 4                                                                                                                       | 1 x 4mm2 Multi-strand                                                                                 |                                                                                                                                                                                  |
| Earth Terminal Capacity 5                                                                                                                       | 1 x 6mm2                                                                                              |                                                                                                                                                                                  |
| Product Class 1                                                                                                                                 | Must be earthed (ref BS7671 415.2.1)                                                                  |                                                                                                                                                                                  |
| Ambient Operating Temperature                                                                                                                   | -5° to +40°C                                                                                          |                                                                                                                                                                                  |
| Recommended Location                                                                                                                            | Internal Use Only                                                                                     |                                                                                                                                                                                  |
| Maximum Installation Altitude                                                                                                                   | 2000m                                                                                                 |                                                                                                                                                                                  |
| EuroFix Additional Notes                                                                                                                        | Quadplexer for use with combined TV FM and Satellite Signals (DAB compatible)                         |                                                                                                                                                                                  |
| Frequencies 1                                                                                                                                   | TV=5-68 MHz 125-860 MHz                                                                               |                                                                                                                                                                                  |
| Frequencies 2                                                                                                                                   | FM=88-108 MHz                                                                                         |                                                                                                                                                                                  |
| Frequencies 3                                                                                                                                   | SAT DC=950-2200 MHz                                                                                   |                                                                                                                                                                                  |
| Patents and Trademarks                                                                                                                          | Perception is a Registered Trade Mark No 2560269<br>CFX is a Registered Trade Mark No 2398667         |                                                                                                                                                                                  |
| All products listed conform to current British or<br>European standard and the product information is<br>correct at the time of going to press. | All accessories are manufactured under an accredited BS EN ISO 9001 : 2015 Quality Management System. | It is the policy of the company to improve products as part of our development programme.  Therefore, we reserve the right to alter designs and dimensions without prior notice. |
| Illustrations and diagrams are reproduced within the limitations of reproduction and printing                                                   | Due to manufacturing processes we cannot guarantee an exact colour match and shadings of              | Correct as at 16 October 2018 03:06 PM<br>E&OE                                                                                                                                   |