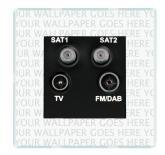

## **PCDENTB**

Perception CFX Clear Non-Isolated TV+FM+SAT1+SAT2 Quadplexer 2in/4out (DAB Compatible) Black

## Item Image

## Wiring

| Primary Range                                                                                                                                   | Perception CFX                                                                                        |                                                                                                                                                                                  |
|-------------------------------------------------------------------------------------------------------------------------------------------------|-------------------------------------------------------------------------------------------------------|----------------------------------------------------------------------------------------------------------------------------------------------------------------------------------|
| Insert Type                                                                                                                                     | Non-Isolated TV+FM+SAT1+SAT2 Quadplexer 2in/4out (DAB Compatible)                                     |                                                                                                                                                                                  |
| Plate Finish                                                                                                                                    | Perception CFX Clear                                                                                  |                                                                                                                                                                                  |
| Insert Colour                                                                                                                                   | Black                                                                                                 |                                                                                                                                                                                  |
| EAN13 Barcode                                                                                                                                   | 5017504021405                                                                                         |                                                                                                                                                                                  |
| Dimensions (Nominal)                                                                                                                            | Single: Height = 86.0mm Width = 86.0mm Depth = 4.0mm                                                  |                                                                                                                                                                                  |
| Fixing Hole Centres                                                                                                                             | Box Fixing = 60.3mm Grid Fixing = CFX Push                                                            |                                                                                                                                                                                  |
| Minimum Wall Box Depth                                                                                                                          | 35mm                                                                                                  |                                                                                                                                                                                  |
| Switched Poles                                                                                                                                  | N/A                                                                                                   |                                                                                                                                                                                  |
| IP Rating                                                                                                                                       | IP2XD                                                                                                 |                                                                                                                                                                                  |
| Contact Gap Minimum                                                                                                                             | N/A                                                                                                   |                                                                                                                                                                                  |
| Earth Terminal Capacity 1                                                                                                                       | 5 x 1mm2                                                                                              |                                                                                                                                                                                  |
| Earth Terminal Capacity 2                                                                                                                       | 4 x 1.5mm2                                                                                            |                                                                                                                                                                                  |
| Earth Terminal Capacity 3                                                                                                                       | 3 x 2.5mm2                                                                                            |                                                                                                                                                                                  |
| Earth Terminal Capacity 4                                                                                                                       | 1 x 4mm2 Multi-strand                                                                                 |                                                                                                                                                                                  |
| Earth Terminal Capacity 5                                                                                                                       | 1 x 6mm2                                                                                              |                                                                                                                                                                                  |
| Product Class 1                                                                                                                                 | Must be earthed (ref BS7671 415.2.1)                                                                  |                                                                                                                                                                                  |
| Ambient Operating Temperature                                                                                                                   | -5° to +40°C                                                                                          |                                                                                                                                                                                  |
| Recommended Location                                                                                                                            | Internal Use Only                                                                                     |                                                                                                                                                                                  |
| Maximum Installation Altitude                                                                                                                   | 2000m                                                                                                 |                                                                                                                                                                                  |
| EuroFix Additional Notes                                                                                                                        | Quadplexer for use with combined TV FM and Satellite Signals (DAB compatible)                         |                                                                                                                                                                                  |
| Frequencies 1                                                                                                                                   | TV=5-68 MHz 125-860 MHz                                                                               |                                                                                                                                                                                  |
| Frequencies 2                                                                                                                                   | FM=88-108 MHz                                                                                         |                                                                                                                                                                                  |
| Frequencies 3                                                                                                                                   | SAT DC=950-2200 MHz                                                                                   |                                                                                                                                                                                  |
| Patents and Trademarks                                                                                                                          | Perception is a Registered Trade Mark No 2560269<br>CFX is a Registered Trade Mark No 2398667         |                                                                                                                                                                                  |
| All products listed conform to current British or<br>European standard and the product information is<br>correct at the time of going to press. | All accessories are manufactured under an accredited BS EN ISO 9001 : 2015 Quality Management System. | It is the policy of the company to improve products as part of our development programme.  Therefore, we reserve the right to alter designs and dimensions without prior notice. |
| Illustrations and diagrams are reproduced within the limitations of reproduction and printing                                                   | Due to manufacturing processes we cannot guarantee an exact colour match and shadings of              | Correct as at 16 October 2018 03:06 PM<br>E&OE                                                                                                                                   |