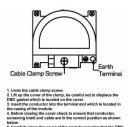

## Wiring

| Primary Range                                                                                                                                   | Perception CFX                                                                                        |                                                                                                                                                                                  |
|-------------------------------------------------------------------------------------------------------------------------------------------------|-------------------------------------------------------------------------------------------------------|----------------------------------------------------------------------------------------------------------------------------------------------------------------------------------|
| Insert Type                                                                                                                                     | Non-Isolated TV+FM+SAT1+SAT2 Quadplexer 2in/4out (DAB Compatible)                                     |                                                                                                                                                                                  |
| Plate Finish                                                                                                                                    | Perception CFX Clear                                                                                  |                                                                                                                                                                                  |
| Insert Colour                                                                                                                                   | Black                                                                                                 |                                                                                                                                                                                  |
| EAN13 Barcode                                                                                                                                   | 5017504021405                                                                                         |                                                                                                                                                                                  |
| Dimensions (Nominal)                                                                                                                            | Single: Height = 86.0mm Width = 86.0mm Depth = 4.0mm                                                  |                                                                                                                                                                                  |
| Fixing Hole Centres                                                                                                                             | Box Fixing = 60.3mm Grid Fixing = CFX Push                                                            |                                                                                                                                                                                  |
| Minimum Wall Box Depth                                                                                                                          | 35mm                                                                                                  |                                                                                                                                                                                  |
| Switched Poles                                                                                                                                  | N/A                                                                                                   |                                                                                                                                                                                  |
| IP Rating                                                                                                                                       | IP2XD                                                                                                 |                                                                                                                                                                                  |
| Contact Gap Minimum                                                                                                                             | N/A                                                                                                   |                                                                                                                                                                                  |
| Earth Terminal Capacity 1                                                                                                                       | 5 x 1mm2                                                                                              |                                                                                                                                                                                  |
| Earth Terminal Capacity 2                                                                                                                       | 4 x 1.5mm2                                                                                            |                                                                                                                                                                                  |
| Earth Terminal Capacity 3                                                                                                                       | 3 x 2.5mm2                                                                                            |                                                                                                                                                                                  |
| Earth Terminal Capacity 4                                                                                                                       | 1 x 4mm2 Multi-strand                                                                                 |                                                                                                                                                                                  |
| Earth Terminal Capacity 5                                                                                                                       | 1 x 6mm2                                                                                              |                                                                                                                                                                                  |
| Product Class 1                                                                                                                                 | Must be earthed (ref BS7671 415.2.1)                                                                  |                                                                                                                                                                                  |
| Ambient Operating Temperature                                                                                                                   | -5° to +40°C                                                                                          |                                                                                                                                                                                  |
| Recommended Location                                                                                                                            | Internal Use Only                                                                                     |                                                                                                                                                                                  |
| Maximum Installation Altitude                                                                                                                   | 2000m                                                                                                 |                                                                                                                                                                                  |
| EuroFix Additional Notes                                                                                                                        | Quadplexer for use with combined TV FM and Satellite Signals (DAB compatible)                         |                                                                                                                                                                                  |
| Frequencies 1                                                                                                                                   | TV=5-68 MHz 125-860 MHz                                                                               |                                                                                                                                                                                  |
| Frequencies 2                                                                                                                                   | FM=88-108 MHz                                                                                         |                                                                                                                                                                                  |
| Frequencies 3                                                                                                                                   | SAT DC=950-2200 MHz                                                                                   |                                                                                                                                                                                  |
| Patents and Trademarks                                                                                                                          | Perception is a Registered Trade Mark No 2560269<br>CFX is a Registered Trade Mark No 2398667         |                                                                                                                                                                                  |
| All products listed conform to current British or<br>European standard and the product information is<br>correct at the time of going to press. | All accessories are manufactured under an accredited BS EN ISO 9001 : 2015 Quality Management System. | It is the policy of the company to improve products as part of our development programme.  Therefore, we reserve the right to alter designs and dimensions without prior notice. |
| Illustrations and diagrams are reproduced within the limitations of reproduction and printing                                                   | Due to manufacturing processes we cannot guarantee an exact colour match and shadings of              | Correct as at 16 October 2018 03:06 PM<br>E&OE                                                                                                                                   |