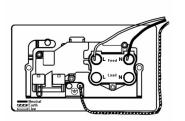

Item Image

Wiring

Dimensions

|                                                                                                                                                 |                                                                                                       | Į Į                                                                                                                                                                              |
|-------------------------------------------------------------------------------------------------------------------------------------------------|-------------------------------------------------------------------------------------------------------|----------------------------------------------------------------------------------------------------------------------------------------------------------------------------------|
|                                                                                                                                                 |                                                                                                       |                                                                                                                                                                                  |
| Primary Range                                                                                                                                   | Perception CFX                                                                                        |                                                                                                                                                                                  |
| Insert Type                                                                                                                                     | 45A Double Pole Red Rocker + Neon + 13A Switched Socket                                               |                                                                                                                                                                                  |
| Plate Finish                                                                                                                                    | Perception CFX Clear                                                                                  |                                                                                                                                                                                  |
| Insert Colour                                                                                                                                   | Red+White/White                                                                                       |                                                                                                                                                                                  |
| EAN13 Barcode                                                                                                                                   | 5017504020491                                                                                         |                                                                                                                                                                                  |
| Dimensions (Nominal)                                                                                                                            | Double: Height = 86.0mm Width = 145.0mm Depth = 4.0mm                                                 |                                                                                                                                                                                  |
| Fixing Hole Centres                                                                                                                             | Box Fixing = 120.6mm Grid Fixing = CFX Push                                                           |                                                                                                                                                                                  |
| Minimum Wall Box Depth                                                                                                                          | 35mm                                                                                                  |                                                                                                                                                                                  |
| Switched Poles                                                                                                                                  | Double                                                                                                |                                                                                                                                                                                  |
| Current Rating                                                                                                                                  | Switch 45 Amp Socket 13 Amp                                                                           |                                                                                                                                                                                  |
| Voltage                                                                                                                                         | 220/250V AC                                                                                           |                                                                                                                                                                                  |
| Maximum Load                                                                                                                                    | Switch 45 Amp Socket 13                                                                               |                                                                                                                                                                                  |
| Mains Frequency                                                                                                                                 | 50Hz                                                                                                  |                                                                                                                                                                                  |
| IP Rating                                                                                                                                       | IP2XD                                                                                                 |                                                                                                                                                                                  |
| Contact Gap Minimum                                                                                                                             | 3mm                                                                                                   |                                                                                                                                                                                  |
| Terminal Capacity 1                                                                                                                             | 3 x 6mm2                                                                                              |                                                                                                                                                                                  |
| Terminal Capacity 2                                                                                                                             | 2 x 10mm2                                                                                             |                                                                                                                                                                                  |
| Terminal Capacity 3                                                                                                                             | 1 x 16mm2                                                                                             |                                                                                                                                                                                  |
| Earth Terminal Capacity 1                                                                                                                       | 3 x 6mm2                                                                                              |                                                                                                                                                                                  |
| Earth Terminal Capacity 2                                                                                                                       | 2 x 10mm2                                                                                             |                                                                                                                                                                                  |
| Earth Terminal Capacity 3                                                                                                                       | 1 x 16mm2                                                                                             |                                                                                                                                                                                  |
| Product Class 1                                                                                                                                 | Must be earthed                                                                                       |                                                                                                                                                                                  |
| Ambient Operating Temperature                                                                                                                   | -5° to +40°C                                                                                          |                                                                                                                                                                                  |
| Recommended Location                                                                                                                            | Internal Use Only                                                                                     |                                                                                                                                                                                  |
| Maximum Installation Altitude                                                                                                                   | 2000m                                                                                                 |                                                                                                                                                                                  |
| Standard/Approval                                                                                                                               | BS 4177                                                                                               |                                                                                                                                                                                  |
| Patents and Trademarks                                                                                                                          | Perception is a Registered Trade Mark No 2560269<br>CFX is a Registered Trade Mark No 2398667         |                                                                                                                                                                                  |
| All products listed conform to current British or<br>European standard and the product information is<br>correct at the time of going to press. | All accessories are manufactured under an accredited BS EN ISO 9001 : 2015 Quality Management System. | It is the policy of the company to improve products as part of our development programme.  Therefore, we reserve the right to alter designs and dimensions without prior notice. |
| Illustrations and diagrams are reproduced within the limitations of reproduction and printing                                                   | Due to manufacturing processes we cannot guarantee an exact colour match and shadings of              | Correct as at 16 October 2018 03:06 PM<br>E&OE                                                                                                                                   |