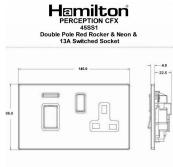

## PC45SS1WH-W

Perception CFX Clear 45A Double Pole Rocker + Neon + 13A Switched Socket Red+White/White

COES HERE YOUR WALLPAPER GOES HIVE GOES HERE YOUR ALLPAPER GOES HERE YOUR ALLPAPER GOES HIVE GOES HORE GOES HERE YOUR WALLPAPER GOES HORE GOES HERE YOUR WALLPAPER GOES HORE GOES HERE YOUR WALLPAPER GOES

Item Image

Wiring

Dimensions

|                                                                                                                                                 |                                                                                                       | Į Į                                                                                                                                                                              |
|-------------------------------------------------------------------------------------------------------------------------------------------------|-------------------------------------------------------------------------------------------------------|----------------------------------------------------------------------------------------------------------------------------------------------------------------------------------|
|                                                                                                                                                 |                                                                                                       |                                                                                                                                                                                  |
| Primary Range                                                                                                                                   | Perception CFX                                                                                        |                                                                                                                                                                                  |
| Insert Type                                                                                                                                     | 45A Double Pole Red Rocker + Neon + 13A Switched Socket                                               |                                                                                                                                                                                  |
| Plate Finish                                                                                                                                    | Perception CFX Clear                                                                                  |                                                                                                                                                                                  |
| Insert Colour                                                                                                                                   | Red+White/White                                                                                       |                                                                                                                                                                                  |
| EAN13 Barcode                                                                                                                                   | 5017504020491                                                                                         |                                                                                                                                                                                  |
| Dimensions (Nominal)                                                                                                                            | Double: Height = 86.0mm Width = 145.0mm Depth = 4.0mm                                                 |                                                                                                                                                                                  |
| Fixing Hole Centres                                                                                                                             | Box Fixing = 120.6mm Grid Fixing = CFX Push                                                           |                                                                                                                                                                                  |
| Minimum Wall Box Depth                                                                                                                          | 35mm                                                                                                  |                                                                                                                                                                                  |
| Switched Poles                                                                                                                                  | Double                                                                                                |                                                                                                                                                                                  |
| Current Rating                                                                                                                                  | Switch 45 Amp Socket 13 Amp                                                                           |                                                                                                                                                                                  |
| Voltage                                                                                                                                         | 220/250V AC                                                                                           |                                                                                                                                                                                  |
| Maximum Load                                                                                                                                    | Switch 45 Amp Socket 13                                                                               |                                                                                                                                                                                  |
| Mains Frequency                                                                                                                                 | 50Hz                                                                                                  |                                                                                                                                                                                  |
| IP Rating                                                                                                                                       | IP2XD                                                                                                 |                                                                                                                                                                                  |
| Contact Gap Minimum                                                                                                                             | 3mm                                                                                                   |                                                                                                                                                                                  |
| Terminal Capacity 1                                                                                                                             | 3 x 6mm2                                                                                              |                                                                                                                                                                                  |
| Terminal Capacity 2                                                                                                                             | 2 x 10mm2                                                                                             |                                                                                                                                                                                  |
| Terminal Capacity 3                                                                                                                             | 1 x 16mm2                                                                                             |                                                                                                                                                                                  |
| Earth Terminal Capacity 1                                                                                                                       | 3 x 6mm2                                                                                              |                                                                                                                                                                                  |
| Earth Terminal Capacity 2                                                                                                                       | 2 x 10mm2                                                                                             |                                                                                                                                                                                  |
| Earth Terminal Capacity 3                                                                                                                       | 1 x 16mm2                                                                                             |                                                                                                                                                                                  |
| Product Class 1                                                                                                                                 | Must be earthed                                                                                       |                                                                                                                                                                                  |
| Ambient Operating Temperature                                                                                                                   | -5° to +40°C                                                                                          |                                                                                                                                                                                  |
| Recommended Location                                                                                                                            | Internal Use Only                                                                                     |                                                                                                                                                                                  |
| Maximum Installation Altitude                                                                                                                   | 2000m                                                                                                 |                                                                                                                                                                                  |
| Standard/Approval                                                                                                                               | BS 4177                                                                                               |                                                                                                                                                                                  |
| Patents and Trademarks                                                                                                                          | Perception is a Registered Trade Mark No 2560269<br>CFX is a Registered Trade Mark No 2398667         |                                                                                                                                                                                  |
| All products listed conform to current British or<br>European standard and the product information is<br>correct at the time of going to press. | All accessories are manufactured under an accredited BS EN ISO 9001 : 2015 Quality Management System. | It is the policy of the company to improve products as part of our development programme.  Therefore, we reserve the right to alter designs and dimensions without prior notice. |
| Illustrations and diagrams are reproduced within the limitations of reproduction and printing                                                   | Due to manufacturing processes we cannot guarantee an exact colour match and shadings of              | Correct as at 16 October 2018 03:06 PM<br>E&OE                                                                                                                                   |