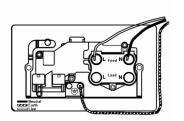

## PC45SS1SB-B

Perception CFX Clear 45A Double Pole Rocker + Neon + 13A Switched Socket Red+Satin Brass/Black

Item Image

Wiring

**Dimensions** 

| Primary Range                                                                                                                                   | Perception CFX                                                                                               |                                                                                                                                                                                  |
|-------------------------------------------------------------------------------------------------------------------------------------------------|--------------------------------------------------------------------------------------------------------------|----------------------------------------------------------------------------------------------------------------------------------------------------------------------------------|
| Insert Type                                                                                                                                     | 45A Double Pole Red Rocker + Neon + 13A Switched Socket                                                      |                                                                                                                                                                                  |
| Plate Finish                                                                                                                                    | Perception CFX Clear                                                                                         |                                                                                                                                                                                  |
| Insert Colour                                                                                                                                   | Red+Satin Brass/Black                                                                                        |                                                                                                                                                                                  |
| EAN13 Barcode                                                                                                                                   | 5017504020453                                                                                                |                                                                                                                                                                                  |
| Dimensions (Nominal)                                                                                                                            | Double: Height = 86.0mm Width = 145.0mm Depth = 4.0mm                                                        |                                                                                                                                                                                  |
| Fixing Hole Centres                                                                                                                             | Box Fixing = 120.6mm Grid Fixing = CFX Push                                                                  |                                                                                                                                                                                  |
| Minimum Wall Box Depth                                                                                                                          | 35mm                                                                                                         |                                                                                                                                                                                  |
| Switched Poles                                                                                                                                  | Double                                                                                                       |                                                                                                                                                                                  |
| Current Rating                                                                                                                                  | Switch 45 Amp Socket 13 Amp                                                                                  |                                                                                                                                                                                  |
| Voltage                                                                                                                                         | 220/250V AC                                                                                                  |                                                                                                                                                                                  |
| Maximum Load                                                                                                                                    | Switch 45 Amp Socket 13                                                                                      |                                                                                                                                                                                  |
| Mains Frequency                                                                                                                                 | 50Hz                                                                                                         |                                                                                                                                                                                  |
| IP Rating                                                                                                                                       | IP2XD                                                                                                        |                                                                                                                                                                                  |
| Contact Gap Minimum                                                                                                                             | 3mm                                                                                                          |                                                                                                                                                                                  |
| Terminal Capacity 1                                                                                                                             | 3 x 6mm2                                                                                                     |                                                                                                                                                                                  |
| Terminal Capacity 2                                                                                                                             | 2 x 10mm2                                                                                                    |                                                                                                                                                                                  |
| Terminal Capacity 3                                                                                                                             | 1 x 16mm2                                                                                                    |                                                                                                                                                                                  |
| Earth Terminal Capacity 1                                                                                                                       | 3 x 6mm2                                                                                                     |                                                                                                                                                                                  |
| Earth Terminal Capacity 2                                                                                                                       | 2 x 10mm2                                                                                                    |                                                                                                                                                                                  |
| Earth Terminal Capacity 3                                                                                                                       | 1 x 16mm2                                                                                                    |                                                                                                                                                                                  |
| Product Class 1                                                                                                                                 | Must be earthed                                                                                              |                                                                                                                                                                                  |
| Ambient Operating Temperature                                                                                                                   | -5° to +40°C                                                                                                 |                                                                                                                                                                                  |
| Recommended Location                                                                                                                            | Internal Use Only                                                                                            |                                                                                                                                                                                  |
| Maximum Installation Altitude                                                                                                                   | 2000m                                                                                                        |                                                                                                                                                                                  |
| Standard/Approval                                                                                                                               | BS 4177                                                                                                      |                                                                                                                                                                                  |
| Patents and Trademarks                                                                                                                          | Perception is a Registered Trade Mark No 2560269<br>CFX is a Registered Trade Mark No 2398667                |                                                                                                                                                                                  |
| All products listed conform to current British or<br>European standard and the product information is<br>correct at the time of going to press. | All accessories are manufactured under an accredited BS EN ISO 9001 : 2015 Quality Management System.        | It is the policy of the company to improve products as part of our development programme.  Therefore, we reserve the right to alter designs and dimensions without prior notice. |
| Illustrations and diagrams are reproduced within the limitations of reproduction and printing process and are not binding                       | Due to manufacturing processes we cannot guarantee an exact colour match and shadings of of certain finishes | Correct as at 16 October 2018 03:06 PM E&OE                                                                                                                                      |