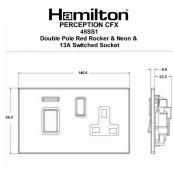

## PC45SS1SB-B

Perception CFX Clear 45A Double Pole Rocker + Neon + 13A Switched Socket Red+Satin Brass/Black

Item Image

Wiring

**Dimensions** 

| Primary Range                                                                                                                                   | Perception CFX                                                                                               |                                                                                                                                                                                  |
|-------------------------------------------------------------------------------------------------------------------------------------------------|--------------------------------------------------------------------------------------------------------------|----------------------------------------------------------------------------------------------------------------------------------------------------------------------------------|
| Insert Type                                                                                                                                     | 45A Double Pole Red Rocker + Neon + 13A Switched Socket                                                      |                                                                                                                                                                                  |
| Plate Finish                                                                                                                                    | Perception CFX Clear                                                                                         |                                                                                                                                                                                  |
| Insert Colour                                                                                                                                   | Red+Satin Brass/Black                                                                                        |                                                                                                                                                                                  |
| EAN13 Barcode                                                                                                                                   | 5017504020453                                                                                                |                                                                                                                                                                                  |
| Dimensions (Nominal)                                                                                                                            | Double: Height = 86.0mm Width = 145.0mm Depth = 4.0mm                                                        |                                                                                                                                                                                  |
| Fixing Hole Centres                                                                                                                             | Box Fixing = 120.6mm Grid Fixing = CFX Push                                                                  |                                                                                                                                                                                  |
| Minimum Wall Box Depth                                                                                                                          | 35mm                                                                                                         |                                                                                                                                                                                  |
| Switched Poles                                                                                                                                  | Double                                                                                                       |                                                                                                                                                                                  |
| Current Rating                                                                                                                                  | Switch 45 Amp Socket 13 Amp                                                                                  |                                                                                                                                                                                  |
| Voltage                                                                                                                                         | 220/250V AC                                                                                                  |                                                                                                                                                                                  |
| Maximum Load                                                                                                                                    | Switch 45 Amp Socket 13                                                                                      |                                                                                                                                                                                  |
| Mains Frequency                                                                                                                                 | 50Hz                                                                                                         |                                                                                                                                                                                  |
| IP Rating                                                                                                                                       | IP2XD                                                                                                        |                                                                                                                                                                                  |
| Contact Gap Minimum                                                                                                                             | 3mm                                                                                                          |                                                                                                                                                                                  |
| Terminal Capacity 1                                                                                                                             | 3 x 6mm2                                                                                                     |                                                                                                                                                                                  |
| Terminal Capacity 2                                                                                                                             | 2 x 10mm2                                                                                                    |                                                                                                                                                                                  |
| Terminal Capacity 3                                                                                                                             | 1 x 16mm2                                                                                                    |                                                                                                                                                                                  |
| Earth Terminal Capacity 1                                                                                                                       | 3 x 6mm2                                                                                                     |                                                                                                                                                                                  |
| Earth Terminal Capacity 2                                                                                                                       | 2 x 10mm2                                                                                                    |                                                                                                                                                                                  |
| Earth Terminal Capacity 3                                                                                                                       | 1 x 16mm2                                                                                                    |                                                                                                                                                                                  |
| Product Class 1                                                                                                                                 | Must be earthed                                                                                              |                                                                                                                                                                                  |
| Ambient Operating Temperature                                                                                                                   | -5° to +40°C                                                                                                 |                                                                                                                                                                                  |
| Recommended Location                                                                                                                            | Internal Use Only                                                                                            |                                                                                                                                                                                  |
| Maximum Installation Altitude                                                                                                                   | 2000m                                                                                                        |                                                                                                                                                                                  |
| Standard/Approval                                                                                                                               | BS 4177                                                                                                      |                                                                                                                                                                                  |
| Patents and Trademarks                                                                                                                          | Perception is a Registered Trade Mark No 2560269<br>CFX is a Registered Trade Mark No 2398667                |                                                                                                                                                                                  |
| All products listed conform to current British or<br>European standard and the product information is<br>correct at the time of going to press. | All accessories are manufactured under an accredited BS EN ISO 9001 : 2015 Quality Management System.        | It is the policy of the company to improve products as part of our development programme.  Therefore, we reserve the right to alter designs and dimensions without prior notice. |
| Illustrations and diagrams are reproduced within the limitations of reproduction and printing process and are not binding                       | Due to manufacturing processes we cannot guarantee an exact colour match and shadings of of certain finishes | Correct as at 16 October 2018 03:06 PM E&OE                                                                                                                                      |