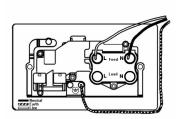

## PC45SS1PB-B

Perception CFX Clear 45A Double Pole Rocker + Neon + 13A Switched Socket Red+Polished Brass/Black

Item Image

Wiring

Dimensions

| Primary Range                                                                                                                                   | Perception CFX                                                                                        |                                                                                                                                                                                  |
|-------------------------------------------------------------------------------------------------------------------------------------------------|-------------------------------------------------------------------------------------------------------|----------------------------------------------------------------------------------------------------------------------------------------------------------------------------------|
| Insert Type                                                                                                                                     | 45A Double Pole Red Rocker + Neon + 13A Switched Socket                                               |                                                                                                                                                                                  |
| Plate Finish                                                                                                                                    | Perception CFX Clear                                                                                  |                                                                                                                                                                                  |
| Insert Colour                                                                                                                                   | Red+Polished Brass/Black                                                                              |                                                                                                                                                                                  |
| EAN13 Barcode                                                                                                                                   | 5017504020439                                                                                         |                                                                                                                                                                                  |
| Dimensions (Nominal)                                                                                                                            | Double: Height = 86.0mm Width = 145.0mm Depth = 4.0mm                                                 |                                                                                                                                                                                  |
| Fixing Hole Centres                                                                                                                             | Box Fixing = 120.6mm Grid Fixing = CFX Push                                                           |                                                                                                                                                                                  |
| Minimum Wall Box Depth                                                                                                                          | 35mm                                                                                                  |                                                                                                                                                                                  |
| Switched Poles                                                                                                                                  | Double                                                                                                |                                                                                                                                                                                  |
| Current Rating                                                                                                                                  | Switch 45 Amp Socket 13 Amp                                                                           |                                                                                                                                                                                  |
| Voltage                                                                                                                                         | 220/250V AC                                                                                           |                                                                                                                                                                                  |
| Maximum Load                                                                                                                                    | Switch 45 Amp Socket 13                                                                               |                                                                                                                                                                                  |
| Mains Frequency                                                                                                                                 | 50Hz                                                                                                  |                                                                                                                                                                                  |
| IP Rating                                                                                                                                       | IP2XD                                                                                                 |                                                                                                                                                                                  |
| Contact Gap Minimum                                                                                                                             | 3mm                                                                                                   |                                                                                                                                                                                  |
| Terminal Capacity 1                                                                                                                             | 3 x 6mm2                                                                                              |                                                                                                                                                                                  |
| Terminal Capacity 2                                                                                                                             | 2 x 10mm2                                                                                             |                                                                                                                                                                                  |
| Terminal Capacity 3                                                                                                                             | 1 x 16mm2                                                                                             |                                                                                                                                                                                  |
| Earth Terminal Capacity 1                                                                                                                       | 3 x 6mm2                                                                                              |                                                                                                                                                                                  |
| Earth Terminal Capacity 2                                                                                                                       | 2 x 10mm2                                                                                             |                                                                                                                                                                                  |
| Earth Terminal Capacity 3                                                                                                                       | 1 x 16mm2                                                                                             |                                                                                                                                                                                  |
| Product Class 1                                                                                                                                 | Must be earthed                                                                                       |                                                                                                                                                                                  |
| Ambient Operating Temperature                                                                                                                   | -5° to +40°C                                                                                          |                                                                                                                                                                                  |
| Recommended Location                                                                                                                            | Internal Use Only                                                                                     |                                                                                                                                                                                  |
| Maximum Installation Altitude                                                                                                                   | 2000m                                                                                                 |                                                                                                                                                                                  |
| Standard/Approval                                                                                                                               | BS 4177                                                                                               |                                                                                                                                                                                  |
| Patents and Trademarks                                                                                                                          | Perception is a Registered Trade Mark No 2560269<br>CFX is a Registered Trade Mark No 2398667         |                                                                                                                                                                                  |
| All products listed conform to current British or<br>European standard and the product information is<br>correct at the time of going to press. | All accessories are manufactured under an accredited BS EN ISO 9001 : 2015 Quality Management System. | It is the policy of the company to improve products as part of our development programme.  Therefore, we reserve the right to alter designs and dimensions without prior notice. |
| Illustrations and diagrams are reproduced within the limitations of reproduction and printing                                                   | Due to manufacturing processes we cannot guarantee an exact colour match and shadings of              | Correct as at 16 October 2018 03:06 PM<br>E&OE                                                                                                                                   |