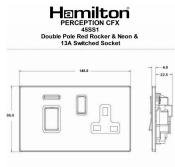

## PC45SS1PB-B

Perception CFX Clear 45A Double Pole Rocker + Neon + 13A Switched Socket Red+Polished Brass/Black

Item Image

Wiring

Dimensions

| Primary Range                                                                                                                                   | Perception CFX                                                                                        |                                                                                                                                                                                  |
|-------------------------------------------------------------------------------------------------------------------------------------------------|-------------------------------------------------------------------------------------------------------|----------------------------------------------------------------------------------------------------------------------------------------------------------------------------------|
| Insert Type                                                                                                                                     | 45A Double Pole Red Rocker + Neon + 13A Switched Socket                                               |                                                                                                                                                                                  |
| Plate Finish                                                                                                                                    | Perception CFX Clear                                                                                  |                                                                                                                                                                                  |
| Insert Colour                                                                                                                                   | Red+Polished Brass/Black                                                                              |                                                                                                                                                                                  |
| EAN13 Barcode                                                                                                                                   | 5017504020439                                                                                         |                                                                                                                                                                                  |
| Dimensions (Nominal)                                                                                                                            | Double: Height = 86.0mm Width = 145.0mm Depth = 4.0mm                                                 |                                                                                                                                                                                  |
| Fixing Hole Centres                                                                                                                             | Box Fixing = 120.6mm Grid Fixing = CFX Push                                                           |                                                                                                                                                                                  |
| Minimum Wall Box Depth                                                                                                                          | 35mm                                                                                                  |                                                                                                                                                                                  |
| Switched Poles                                                                                                                                  | Double                                                                                                |                                                                                                                                                                                  |
| Current Rating                                                                                                                                  | Switch 45 Amp Socket 13 Amp                                                                           |                                                                                                                                                                                  |
| Voltage                                                                                                                                         | 220/250V AC                                                                                           |                                                                                                                                                                                  |
| Maximum Load                                                                                                                                    | Switch 45 Amp Socket 13                                                                               |                                                                                                                                                                                  |
| Mains Frequency                                                                                                                                 | 50Hz                                                                                                  |                                                                                                                                                                                  |
| IP Rating                                                                                                                                       | IP2XD                                                                                                 |                                                                                                                                                                                  |
| Contact Gap Minimum                                                                                                                             | 3mm                                                                                                   |                                                                                                                                                                                  |
| Terminal Capacity 1                                                                                                                             | 3 x 6mm2                                                                                              |                                                                                                                                                                                  |
| Terminal Capacity 2                                                                                                                             | 2 x 10mm2                                                                                             |                                                                                                                                                                                  |
| Terminal Capacity 3                                                                                                                             | 1 x 16mm2                                                                                             |                                                                                                                                                                                  |
| Earth Terminal Capacity 1                                                                                                                       | 3 x 6mm2                                                                                              |                                                                                                                                                                                  |
| Earth Terminal Capacity 2                                                                                                                       | 2 x 10mm2                                                                                             |                                                                                                                                                                                  |
| Earth Terminal Capacity 3                                                                                                                       | 1 x 16mm2                                                                                             |                                                                                                                                                                                  |
| Product Class 1                                                                                                                                 | Must be earthed                                                                                       |                                                                                                                                                                                  |
| Ambient Operating Temperature                                                                                                                   | -5° to +40°C                                                                                          |                                                                                                                                                                                  |
| Recommended Location                                                                                                                            | Internal Use Only                                                                                     |                                                                                                                                                                                  |
| Maximum Installation Altitude                                                                                                                   | 2000m                                                                                                 |                                                                                                                                                                                  |
| Standard/Approval                                                                                                                               | BS 4177                                                                                               |                                                                                                                                                                                  |
| Patents and Trademarks                                                                                                                          | Perception is a Registered Trade Mark No 2560269<br>CFX is a Registered Trade Mark No 2398667         |                                                                                                                                                                                  |
| All products listed conform to current British or<br>European standard and the product information is<br>correct at the time of going to press. | All accessories are manufactured under an accredited BS EN ISO 9001 : 2015 Quality Management System. | It is the policy of the company to improve products as part of our development programme.  Therefore, we reserve the right to alter designs and dimensions without prior notice. |
| Illustrations and diagrams are reproduced within the limitations of reproduction and printing                                                   | Due to manufacturing processes we cannot guarantee an exact colour match and shadings of              | Correct as at 16 October 2018 03:06 PM<br>E&OE                                                                                                                                   |