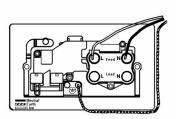

Item Image

Wiring

Dimensions

| Primary Range                                                                                                                                   | Perception CFX                                                                                        |                                                                                                                                                                                  |
|-------------------------------------------------------------------------------------------------------------------------------------------------|-------------------------------------------------------------------------------------------------------|----------------------------------------------------------------------------------------------------------------------------------------------------------------------------------|
| Insert Type                                                                                                                                     | 45A Double Pole Red Rocker + Neon + 13A Switched Socket                                               |                                                                                                                                                                                  |
| Plate Finish                                                                                                                                    | Perception CFX Clear                                                                                  |                                                                                                                                                                                  |
| Insert Colour                                                                                                                                   | Red+Black/Black                                                                                       |                                                                                                                                                                                  |
| EAN13 Barcode                                                                                                                                   | 5017504020422                                                                                         |                                                                                                                                                                                  |
|                                                                                                                                                 |                                                                                                       |                                                                                                                                                                                  |
| Dimensions (Nominal)                                                                                                                            | Double: Height = 86.0mm Width = 145.0mm Depth = 4.0mm                                                 |                                                                                                                                                                                  |
| Fixing Hole Centres                                                                                                                             | Box Fixing = 120.6mm Grid Fixing = CFX Push                                                           |                                                                                                                                                                                  |
| Minimum Wall Box Depth                                                                                                                          | 35mm                                                                                                  |                                                                                                                                                                                  |
| Switched Poles                                                                                                                                  | Double                                                                                                |                                                                                                                                                                                  |
| Current Rating                                                                                                                                  | Switch 45 Amp Socket 13 Amp                                                                           |                                                                                                                                                                                  |
| Voltage                                                                                                                                         | 220/250V AC                                                                                           |                                                                                                                                                                                  |
| Maximum Load                                                                                                                                    | Switch 45 Amp Socket 13                                                                               |                                                                                                                                                                                  |
| Mains Frequency                                                                                                                                 | 50Hz                                                                                                  |                                                                                                                                                                                  |
| IP Rating                                                                                                                                       | IP2XD                                                                                                 |                                                                                                                                                                                  |
| Contact Gap Minimum                                                                                                                             | 3mm                                                                                                   |                                                                                                                                                                                  |
| Terminal Capacity 1                                                                                                                             | 3 x 6mm2                                                                                              |                                                                                                                                                                                  |
| Terminal Capacity 2                                                                                                                             | 2 x 10mm2                                                                                             |                                                                                                                                                                                  |
| Terminal Capacity 3                                                                                                                             | 1 x 16mm2                                                                                             |                                                                                                                                                                                  |
| Earth Terminal Capacity 1                                                                                                                       | 3 x 6mm2                                                                                              |                                                                                                                                                                                  |
| Earth Terminal Capacity 2                                                                                                                       | 2 x 10mm2                                                                                             |                                                                                                                                                                                  |
| Earth Terminal Capacity 3                                                                                                                       | 1 x 16mm2                                                                                             |                                                                                                                                                                                  |
| Product Class 1                                                                                                                                 | Must be earthed                                                                                       |                                                                                                                                                                                  |
| Ambient Operating Temperature                                                                                                                   | -5° to +40°C                                                                                          |                                                                                                                                                                                  |
| Recommended Location                                                                                                                            | Internal Use Only                                                                                     |                                                                                                                                                                                  |
| Maximum Installation Altitude                                                                                                                   | 2000m                                                                                                 |                                                                                                                                                                                  |
| Standard/Approval                                                                                                                               | BS 4177                                                                                               |                                                                                                                                                                                  |
| Patents and Trademarks                                                                                                                          | Perception is a Registered Trade Mark No 2560269<br>CFX is a Registered Trade Mark No 2398667         |                                                                                                                                                                                  |
| All products listed conform to current British or<br>European standard and the product information is<br>correct at the time of going to press. | All accessories are manufactured under an accredited BS EN ISO 9001 : 2015 Quality Management System. | It is the policy of the company to improve products as part of our development programme.  Therefore, we reserve the right to alter designs and dimensions without prior notice. |
| Illustrations and diagrams are reproduced within the limitations of reproduction and printing                                                   | Due to manufacturing processes we cannot guarantee an exact colour match and shadings of              | Correct as at 16 October 2018 03:06 PM<br>E&OE                                                                                                                                   |