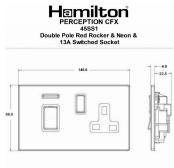

## PC45SS1BL-B

Perception CFX Clear 45A Double Pole Rocker + Neon + 13A Switched Socket Red+Black/Black

HERE YOUR WALLPAPER GOES HI WALLPAPER GOES HI HERE YOUR LLPAPER GOES HI EYOU ALLP GOES YOUR LPAPER GOES YOUR LPAPER GOES H

Item Image

Wiring

Dimensions

| Primary Range                                                                                                                                   | Perception CFX                                                                                        |                                                                                                                                                                                  |
|-------------------------------------------------------------------------------------------------------------------------------------------------|-------------------------------------------------------------------------------------------------------|----------------------------------------------------------------------------------------------------------------------------------------------------------------------------------|
| Insert Type                                                                                                                                     | 45A Double Pole Red Rocker + Neon + 13A Switched Socket                                               |                                                                                                                                                                                  |
| Plate Finish                                                                                                                                    | Perception CFX Clear                                                                                  |                                                                                                                                                                                  |
| Insert Colour                                                                                                                                   | Red+Black/Black                                                                                       |                                                                                                                                                                                  |
| EAN13 Barcode                                                                                                                                   | 5017504020422                                                                                         |                                                                                                                                                                                  |
|                                                                                                                                                 |                                                                                                       |                                                                                                                                                                                  |
| Dimensions (Nominal)                                                                                                                            | Double: Height = 86.0mm Width = 145.0mm Depth = 4.0mm                                                 |                                                                                                                                                                                  |
| Fixing Hole Centres                                                                                                                             | Box Fixing = 120.6mm Grid Fixing = CFX Push                                                           |                                                                                                                                                                                  |
| Minimum Wall Box Depth                                                                                                                          | 35mm                                                                                                  |                                                                                                                                                                                  |
| Switched Poles                                                                                                                                  | Double                                                                                                |                                                                                                                                                                                  |
| Current Rating                                                                                                                                  | Switch 45 Amp Socket 13 Amp                                                                           |                                                                                                                                                                                  |
| Voltage                                                                                                                                         | 220/250V AC                                                                                           |                                                                                                                                                                                  |
| Maximum Load                                                                                                                                    | Switch 45 Amp Socket 13                                                                               |                                                                                                                                                                                  |
| Mains Frequency                                                                                                                                 | 50Hz                                                                                                  |                                                                                                                                                                                  |
| IP Rating                                                                                                                                       | IP2XD                                                                                                 |                                                                                                                                                                                  |
| Contact Gap Minimum                                                                                                                             | 3mm                                                                                                   |                                                                                                                                                                                  |
| Terminal Capacity 1                                                                                                                             | 3 x 6mm2                                                                                              |                                                                                                                                                                                  |
| Terminal Capacity 2                                                                                                                             | 2 x 10mm2                                                                                             |                                                                                                                                                                                  |
| Terminal Capacity 3                                                                                                                             | 1 x 16mm2                                                                                             |                                                                                                                                                                                  |
| Earth Terminal Capacity 1                                                                                                                       | 3 x 6mm2                                                                                              |                                                                                                                                                                                  |
| Earth Terminal Capacity 2                                                                                                                       | 2 x 10mm2                                                                                             |                                                                                                                                                                                  |
| Earth Terminal Capacity 3                                                                                                                       | 1 x 16mm2                                                                                             |                                                                                                                                                                                  |
| Product Class 1                                                                                                                                 | Must be earthed                                                                                       |                                                                                                                                                                                  |
| Ambient Operating Temperature                                                                                                                   | -5° to +40°C                                                                                          |                                                                                                                                                                                  |
| Recommended Location                                                                                                                            | Internal Use Only                                                                                     |                                                                                                                                                                                  |
| Maximum Installation Altitude                                                                                                                   | 2000m                                                                                                 |                                                                                                                                                                                  |
| Standard/Approval                                                                                                                               | BS 4177                                                                                               |                                                                                                                                                                                  |
| Patents and Trademarks                                                                                                                          | Perception is a Registered Trade Mark No 2560269<br>CFX is a Registered Trade Mark No 2398667         |                                                                                                                                                                                  |
| All products listed conform to current British or<br>European standard and the product information is<br>correct at the time of going to press. | All accessories are manufactured under an accredited BS EN ISO 9001 : 2015 Quality Management System. | It is the policy of the company to improve products as part of our development programme.  Therefore, we reserve the right to alter designs and dimensions without prior notice. |
| Illustrations and diagrams are reproduced within the limitations of reproduction and printing                                                   | Due to manufacturing processes we cannot guarantee an exact colour match and shadings of              | Correct as at 16 October 2018 03:06 PM<br>E&OE                                                                                                                                   |