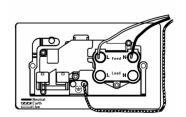

## PC45SS1BK-B

Perception CFX Clear 45A Double Pole Rocker + Neon + 13A Switched Socket Red+Black Nickel/Black

Item Image

Wiring

Dimensions

| Primary Range                                                                                                                                   | Perception CFX                                                                                        |                                                                                                                                                                                  |
|-------------------------------------------------------------------------------------------------------------------------------------------------|-------------------------------------------------------------------------------------------------------|----------------------------------------------------------------------------------------------------------------------------------------------------------------------------------|
| Insert Type                                                                                                                                     | 45A Double Pole Red Rocker + Neon + 13A Switched Socket                                               |                                                                                                                                                                                  |
| Plate Finish                                                                                                                                    | Perception CFX Clear                                                                                  |                                                                                                                                                                                  |
| Insert Colour                                                                                                                                   | Red+Black Nickel/Black                                                                                |                                                                                                                                                                                  |
| EAN13 Barcode                                                                                                                                   | 5017504020415                                                                                         |                                                                                                                                                                                  |
| Dimensions (Nominal)                                                                                                                            | Double: Height = 86.0mm Width = 145.0mm Depth = 4.0mm                                                 |                                                                                                                                                                                  |
| Fixing Hole Centres                                                                                                                             | Box Fixing = 120.6mm Grid Fixing = CFX Push                                                           |                                                                                                                                                                                  |
| Minimum Wall Box Depth                                                                                                                          | 35mm                                                                                                  |                                                                                                                                                                                  |
| Switched Poles                                                                                                                                  | Double                                                                                                |                                                                                                                                                                                  |
| Current Rating                                                                                                                                  | Switch 45 Amp Socket 13 Amp                                                                           |                                                                                                                                                                                  |
| Voltage                                                                                                                                         | 220/250V AC                                                                                           |                                                                                                                                                                                  |
| Maximum Load                                                                                                                                    | Switch 45 Amp Socket 13                                                                               |                                                                                                                                                                                  |
| Mains Frequency                                                                                                                                 | 50Hz                                                                                                  |                                                                                                                                                                                  |
| IP Rating                                                                                                                                       | IP2XD                                                                                                 |                                                                                                                                                                                  |
| Contact Gap Minimum                                                                                                                             | 3mm                                                                                                   |                                                                                                                                                                                  |
| Terminal Capacity 1                                                                                                                             | 3 x 6mm2                                                                                              |                                                                                                                                                                                  |
| Terminal Capacity 2                                                                                                                             | 2 x 10mm2                                                                                             |                                                                                                                                                                                  |
| Terminal Capacity 3                                                                                                                             | 1 x 16mm2                                                                                             |                                                                                                                                                                                  |
| Earth Terminal Capacity 1                                                                                                                       | 3 x 6mm2                                                                                              |                                                                                                                                                                                  |
| Earth Terminal Capacity 2                                                                                                                       | 2 x 10mm2                                                                                             |                                                                                                                                                                                  |
| Earth Terminal Capacity 3                                                                                                                       | 1 x 16mm2                                                                                             |                                                                                                                                                                                  |
| Product Class 1                                                                                                                                 | Must be earthed                                                                                       |                                                                                                                                                                                  |
| Ambient Operating Temperature                                                                                                                   | -5° to +40°C                                                                                          |                                                                                                                                                                                  |
| Recommended Location                                                                                                                            | Internal Use Only                                                                                     |                                                                                                                                                                                  |
| Maximum Installation Altitude                                                                                                                   | 2000m                                                                                                 |                                                                                                                                                                                  |
| Standard/Approval                                                                                                                               | BS 4177                                                                                               |                                                                                                                                                                                  |
| Patents and Trademarks                                                                                                                          | Perception is a Registered Trade Mark No 2560269<br>CFX is a Registered Trade Mark No 2398667         |                                                                                                                                                                                  |
| All products listed conform to current British or<br>European standard and the product information is<br>correct at the time of going to press. | All accessories are manufactured under an accredited BS EN ISO 9001 : 2015 Quality Management System. | It is the policy of the company to improve products as part of our development programme.  Therefore, we reserve the right to alter designs and dimensions without prior notice. |
| Illustrations and diagrams are reproduced within the limitations of reproduction and printing                                                   | Due to manufacturing processes we cannot guarantee an exact colour match and shadings of              | Correct as at 16 October 2018 03:06 PM<br>E&OE                                                                                                                                   |