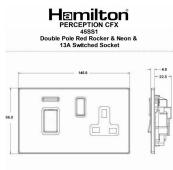

## PC45SS1BK-B

Perception CFX Clear 45A Double Pole Rocker + Neon + 13A Switched Socket Red+Black Nickel/Black

Item Image

Wiring

Dimensions

| Primary Range                                                                                                                                   | Perception CFX                                                                                        |                                                                                                                                                                                  |
|-------------------------------------------------------------------------------------------------------------------------------------------------|-------------------------------------------------------------------------------------------------------|----------------------------------------------------------------------------------------------------------------------------------------------------------------------------------|
| Insert Type                                                                                                                                     | 45A Double Pole Red Rocker + Neon + 13A Switched Socket                                               |                                                                                                                                                                                  |
| Plate Finish                                                                                                                                    | Perception CFX Clear                                                                                  |                                                                                                                                                                                  |
| Insert Colour                                                                                                                                   | Red+Black Nickel/Black                                                                                |                                                                                                                                                                                  |
| EAN13 Barcode                                                                                                                                   | 5017504020415                                                                                         |                                                                                                                                                                                  |
| Dimensions (Nominal)                                                                                                                            | Double: Height = 86.0mm Width = 145.0mm Depth = 4.0mm                                                 |                                                                                                                                                                                  |
| Fixing Hole Centres                                                                                                                             | Box Fixing = 120.6mm Grid Fixing = CFX Push                                                           |                                                                                                                                                                                  |
| Minimum Wall Box Depth                                                                                                                          | 35mm                                                                                                  |                                                                                                                                                                                  |
| Switched Poles                                                                                                                                  | Double                                                                                                |                                                                                                                                                                                  |
| Current Rating                                                                                                                                  | Switch 45 Amp Socket 13 Amp                                                                           |                                                                                                                                                                                  |
| Voltage                                                                                                                                         | 220/250V AC                                                                                           |                                                                                                                                                                                  |
| Maximum Load                                                                                                                                    | Switch 45 Amp Socket 13                                                                               |                                                                                                                                                                                  |
| Mains Frequency                                                                                                                                 | 50Hz                                                                                                  |                                                                                                                                                                                  |
| IP Rating                                                                                                                                       | IP2XD                                                                                                 |                                                                                                                                                                                  |
| Contact Gap Minimum                                                                                                                             | 3mm                                                                                                   |                                                                                                                                                                                  |
| Terminal Capacity 1                                                                                                                             | 3 x 6mm2                                                                                              |                                                                                                                                                                                  |
| Terminal Capacity 2                                                                                                                             | 2 x 10mm2                                                                                             |                                                                                                                                                                                  |
| Terminal Capacity 3                                                                                                                             | 1 x 16mm2                                                                                             |                                                                                                                                                                                  |
| Earth Terminal Capacity 1                                                                                                                       | 3 x 6mm2                                                                                              |                                                                                                                                                                                  |
| Earth Terminal Capacity 2                                                                                                                       | 2 x 10mm2                                                                                             |                                                                                                                                                                                  |
| Earth Terminal Capacity 3                                                                                                                       | 1 x 16mm2                                                                                             |                                                                                                                                                                                  |
| Product Class 1                                                                                                                                 | Must be earthed                                                                                       |                                                                                                                                                                                  |
| Ambient Operating Temperature                                                                                                                   | -5° to +40°C                                                                                          |                                                                                                                                                                                  |
| Recommended Location                                                                                                                            | Internal Use Only                                                                                     |                                                                                                                                                                                  |
| Maximum Installation Altitude                                                                                                                   | 2000m                                                                                                 |                                                                                                                                                                                  |
| Standard/Approval                                                                                                                               | BS 4177                                                                                               |                                                                                                                                                                                  |
| Patents and Trademarks                                                                                                                          | Perception is a Registered Trade Mark No 2560269<br>CFX is a Registered Trade Mark No 2398667         |                                                                                                                                                                                  |
| All products listed conform to current British or<br>European standard and the product information is<br>correct at the time of going to press. | All accessories are manufactured under an accredited BS EN ISO 9001 : 2015 Quality Management System. | It is the policy of the company to improve products as part of our development programme.  Therefore, we reserve the right to alter designs and dimensions without prior notice. |
| Illustrations and diagrams are reproduced within the limitations of reproduction and printing                                                   | Due to manufacturing processes we cannot guarantee an exact colour match and shadings of              | Correct as at 16 October 2018 03:06 PM<br>E&OE                                                                                                                                   |