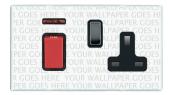

## PC45SS1BK-B

Perception CFX Clear 45A Double Pole Rocker + Neon + 13A Switched Socket Red+Black Nickel/Black

Item Image

Wiring

Dimensions

| Primary Range                                                                                                                                   | Perception CFX                                                                                        |                                                                                                                                                                                  |
|-------------------------------------------------------------------------------------------------------------------------------------------------|-------------------------------------------------------------------------------------------------------|----------------------------------------------------------------------------------------------------------------------------------------------------------------------------------|
| Insert Type                                                                                                                                     | 45A Double Pole Red Rocker + Neon + 13A Switched Socket                                               |                                                                                                                                                                                  |
| Plate Finish                                                                                                                                    | Perception CFX Clear                                                                                  |                                                                                                                                                                                  |
| Insert Colour                                                                                                                                   | Red+Black Nickel/Black                                                                                |                                                                                                                                                                                  |
| EAN13 Barcode                                                                                                                                   | 5017504020415                                                                                         |                                                                                                                                                                                  |
| Dimensions (Nominal)                                                                                                                            | Double: Height = 86.0mm Width = 145.0mm Depth = 4.0mm                                                 |                                                                                                                                                                                  |
| Fixing Hole Centres                                                                                                                             | Box Fixing = 120.6mm Grid Fixing = CFX Push                                                           |                                                                                                                                                                                  |
| Minimum Wall Box Depth                                                                                                                          | 35mm                                                                                                  |                                                                                                                                                                                  |
| Switched Poles                                                                                                                                  | Double                                                                                                |                                                                                                                                                                                  |
| Current Rating                                                                                                                                  | Switch 45 Amp Socket 13 Amp                                                                           |                                                                                                                                                                                  |
| Voltage                                                                                                                                         | 220/250V AC                                                                                           |                                                                                                                                                                                  |
| Maximum Load                                                                                                                                    | Switch 45 Amp Socket 13                                                                               |                                                                                                                                                                                  |
| Mains Frequency                                                                                                                                 | 50Hz                                                                                                  |                                                                                                                                                                                  |
| IP Rating                                                                                                                                       | IP2XD                                                                                                 |                                                                                                                                                                                  |
| Contact Gap Minimum                                                                                                                             | 3mm                                                                                                   |                                                                                                                                                                                  |
| Terminal Capacity 1                                                                                                                             | 3 x 6mm2                                                                                              |                                                                                                                                                                                  |
| Terminal Capacity 2                                                                                                                             | 2 x 10mm2                                                                                             |                                                                                                                                                                                  |
| Terminal Capacity 3                                                                                                                             | 1 x 16mm2                                                                                             |                                                                                                                                                                                  |
| Earth Terminal Capacity 1                                                                                                                       | 3 x 6mm2                                                                                              |                                                                                                                                                                                  |
| Earth Terminal Capacity 2                                                                                                                       | 2 x 10mm2                                                                                             |                                                                                                                                                                                  |
| Earth Terminal Capacity 3                                                                                                                       | 1 x 16mm2                                                                                             |                                                                                                                                                                                  |
| Product Class 1                                                                                                                                 | Must be earthed                                                                                       |                                                                                                                                                                                  |
| Ambient Operating Temperature                                                                                                                   | -5° to +40°C                                                                                          |                                                                                                                                                                                  |
| Recommended Location                                                                                                                            | Internal Use Only                                                                                     |                                                                                                                                                                                  |
| Maximum Installation Altitude                                                                                                                   | 2000m                                                                                                 |                                                                                                                                                                                  |
| Standard/Approval                                                                                                                               | BS 4177                                                                                               |                                                                                                                                                                                  |
| Patents and Trademarks                                                                                                                          | Perception is a Registered Trade Mark No 2560269<br>CFX is a Registered Trade Mark No 2398667         |                                                                                                                                                                                  |
| All products listed conform to current British or<br>European standard and the product information is<br>correct at the time of going to press. | All accessories are manufactured under an accredited BS EN ISO 9001 : 2015 Quality Management System. | It is the policy of the company to improve products as part of our development programme.  Therefore, we reserve the right to alter designs and dimensions without prior notice. |
| Illustrations and diagrams are reproduced within the limitations of reproduction and printing                                                   | Due to manufacturing processes we cannot guarantee an exact colour match and shadings of              | Correct as at 16 October 2018 03:06 PM<br>E&OE                                                                                                                                   |