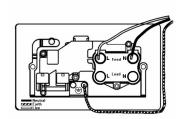

## PC45SS1AB-B

Perception CFX Clear 45A Double Pole Rocker + Neon + 13A Switched Socket Red+Antique Brass/Black

Item Image

Wiring

**Dimensions** 

| Primary Range                                                                                                                                   | Perception CFX                                                                                            |                                                                                                                                                                                 |
|-------------------------------------------------------------------------------------------------------------------------------------------------|-----------------------------------------------------------------------------------------------------------|---------------------------------------------------------------------------------------------------------------------------------------------------------------------------------|
| Insert Type                                                                                                                                     | 45A Double Pole Red Rocker + Neon + 13A Switched Socket                                                   |                                                                                                                                                                                 |
| Plate Finish                                                                                                                                    | Perception CFX Clear                                                                                      |                                                                                                                                                                                 |
| Insert Colour                                                                                                                                   | Red+Antique Brass/Black                                                                                   |                                                                                                                                                                                 |
| EAN13 Barcode                                                                                                                                   | 5017504020385                                                                                             |                                                                                                                                                                                 |
| Dimensions (Nominal)                                                                                                                            | Double: Height = 86.0mm Width = 145.0mm Depth = 4.0mm                                                     |                                                                                                                                                                                 |
| Fixing Hole Centres                                                                                                                             | Box Fixing = 120.6mm Grid Fixing = CFX Push                                                               |                                                                                                                                                                                 |
| Minimum Wall Box Depth                                                                                                                          | 35mm                                                                                                      |                                                                                                                                                                                 |
| Switched Poles                                                                                                                                  | Double                                                                                                    |                                                                                                                                                                                 |
| Current Rating                                                                                                                                  | Switch 45 Amp Socket 13 Amp                                                                               |                                                                                                                                                                                 |
| Voltage                                                                                                                                         | 220/250V AC                                                                                               |                                                                                                                                                                                 |
| Maximum Load                                                                                                                                    | Switch 45 Amp Socket 13                                                                                   |                                                                                                                                                                                 |
| Mains Frequency                                                                                                                                 | 50Hz                                                                                                      |                                                                                                                                                                                 |
| IP Rating                                                                                                                                       | IP2XD                                                                                                     |                                                                                                                                                                                 |
| Contact Gap Minimum                                                                                                                             | 3mm                                                                                                       |                                                                                                                                                                                 |
| Terminal Capacity 1                                                                                                                             | 3 x 6mm2                                                                                                  |                                                                                                                                                                                 |
| Terminal Capacity 2                                                                                                                             | 2 x 10mm2                                                                                                 |                                                                                                                                                                                 |
| Terminal Capacity 3                                                                                                                             | 1 x 16mm2                                                                                                 |                                                                                                                                                                                 |
| Earth Terminal Capacity 1                                                                                                                       | 3 x 6mm2                                                                                                  |                                                                                                                                                                                 |
| Earth Terminal Capacity 2                                                                                                                       | 2 x 10mm2                                                                                                 |                                                                                                                                                                                 |
| Earth Terminal Capacity 3                                                                                                                       | 1 x 16mm2                                                                                                 |                                                                                                                                                                                 |
| Product Class 1                                                                                                                                 | Must be earthed                                                                                           |                                                                                                                                                                                 |
| Ambient Operating Temperature                                                                                                                   | -5° to +40°C                                                                                              |                                                                                                                                                                                 |
| Recommended Location                                                                                                                            | Internal Use Only                                                                                         |                                                                                                                                                                                 |
| Maximum Installation Altitude                                                                                                                   | 2000m                                                                                                     |                                                                                                                                                                                 |
| Standard/Approval                                                                                                                               | BS 4177                                                                                                   |                                                                                                                                                                                 |
| Patents and Trademarks                                                                                                                          | Perception is a Registered Trade Mark No 2560269<br>CFX is a Registered Trade Mark No 2398667             |                                                                                                                                                                                 |
| All products listed conform to current British or<br>European standard and the product information is<br>correct at the time of going to press. | All accessories are manufactured under an accredited BS EN ISO 9001 : 2015 Quality Management System.     | It is the policy of the company to improve products as part of our development programme. Therefore, we reserve the right to alter designs and dimensions without prior notice. |
| Illustrations and diagrams are reproduced within the limitations of reproduction and printing                                                   | Due to manufacturing processes we cannot guarantee an exact colour match and shadings of certain finishes | Correct as at 16 October 2018 03:06 PM<br>E&OE                                                                                                                                  |