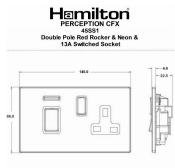

## PC45SS1AB-B

Perception CFX Clear 45A Double Pole Rocker + Neon + 13A Switched Socket Red+Antique Brass/Black

Item Image

Wiring

**Dimensions** 

| Primary Range                                                                                                                                   | Perception CFX                                                                                            |                                                                                                                                                                                 |
|-------------------------------------------------------------------------------------------------------------------------------------------------|-----------------------------------------------------------------------------------------------------------|---------------------------------------------------------------------------------------------------------------------------------------------------------------------------------|
| Insert Type                                                                                                                                     | 45A Double Pole Red Rocker + Neon + 13A Switched Socket                                                   |                                                                                                                                                                                 |
| Plate Finish                                                                                                                                    | Perception CFX Clear                                                                                      |                                                                                                                                                                                 |
| Insert Colour                                                                                                                                   | Red+Antique Brass/Black                                                                                   |                                                                                                                                                                                 |
| EAN13 Barcode                                                                                                                                   | 5017504020385                                                                                             |                                                                                                                                                                                 |
| Dimensions (Nominal)                                                                                                                            | Double: Height = 86.0mm Width = 145.0mm Depth = 4.0mm                                                     |                                                                                                                                                                                 |
| Fixing Hole Centres                                                                                                                             | Box Fixing = 120.6mm Grid Fixing = CFX Push                                                               |                                                                                                                                                                                 |
| Minimum Wall Box Depth                                                                                                                          | 35mm                                                                                                      |                                                                                                                                                                                 |
| Switched Poles                                                                                                                                  | Double                                                                                                    |                                                                                                                                                                                 |
| Current Rating                                                                                                                                  | Switch 45 Amp Socket 13 Amp                                                                               |                                                                                                                                                                                 |
| Voltage                                                                                                                                         | 220/250V AC                                                                                               |                                                                                                                                                                                 |
| Maximum Load                                                                                                                                    | Switch 45 Amp Socket 13                                                                                   |                                                                                                                                                                                 |
| Mains Frequency                                                                                                                                 | 50Hz                                                                                                      |                                                                                                                                                                                 |
| IP Rating                                                                                                                                       | IP2XD                                                                                                     |                                                                                                                                                                                 |
| Contact Gap Minimum                                                                                                                             | 3mm                                                                                                       |                                                                                                                                                                                 |
| Terminal Capacity 1                                                                                                                             | 3 x 6mm2                                                                                                  |                                                                                                                                                                                 |
| Terminal Capacity 2                                                                                                                             | 2 x 10mm2                                                                                                 |                                                                                                                                                                                 |
| Terminal Capacity 3                                                                                                                             | 1 x 16mm2                                                                                                 |                                                                                                                                                                                 |
| Earth Terminal Capacity 1                                                                                                                       | 3 x 6mm2                                                                                                  |                                                                                                                                                                                 |
| Earth Terminal Capacity 2                                                                                                                       | 2 x 10mm2                                                                                                 |                                                                                                                                                                                 |
| Earth Terminal Capacity 3                                                                                                                       | 1 x 16mm2                                                                                                 |                                                                                                                                                                                 |
| Product Class 1                                                                                                                                 | Must be earthed                                                                                           |                                                                                                                                                                                 |
| Ambient Operating Temperature                                                                                                                   | -5° to +40°C                                                                                              |                                                                                                                                                                                 |
| Recommended Location                                                                                                                            | Internal Use Only                                                                                         |                                                                                                                                                                                 |
| Maximum Installation Altitude                                                                                                                   | 2000m                                                                                                     |                                                                                                                                                                                 |
| Standard/Approval                                                                                                                               | BS 4177                                                                                                   |                                                                                                                                                                                 |
| Patents and Trademarks                                                                                                                          | Perception is a Registered Trade Mark No 2560269<br>CFX is a Registered Trade Mark No 2398667             |                                                                                                                                                                                 |
| All products listed conform to current British or<br>European standard and the product information is<br>correct at the time of going to press. | All accessories are manufactured under an accredited BS EN ISO 9001 : 2015 Quality Management System.     | It is the policy of the company to improve products as part of our development programme. Therefore, we reserve the right to alter designs and dimensions without prior notice. |
| Illustrations and diagrams are reproduced within the limitations of reproduction and printing                                                   | Due to manufacturing processes we cannot guarantee an exact colour match and shadings of certain finishes | Correct as at 16 October 2018 03:06 PM<br>E&OE                                                                                                                                  |