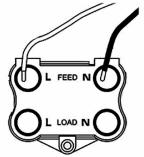

SL

# making connections beautifully

Wiring Accessories • Circuit Protection • Smart Lighting Control & Multi-room Audio

#### PC45NB

Perception CFX Clear 1 gang 45A Double Pole Rocker and Neon Red/Black

## Item Image



## Wiring



#### Dimensions



| YOUR WALLPAPER GOES HERE                                                                                                                        |                                                                                                              |                                                                                                                                                                                  |
|-------------------------------------------------------------------------------------------------------------------------------------------------|--------------------------------------------------------------------------------------------------------------|-----------------------------------------------------------------------------------