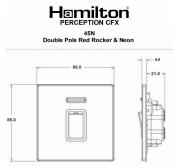

#### Dimensions

| YOUR WALLPAPER GOES HERE                                                                                                                        |                                                                                                              |                                                                                                                                                                                  |
|-------------------------------------------------------------------------------------------------------------------------------------------------|--------------------------------------------------------------------------------------------------------------|----------------------------------------------------------------------------------------------------------------------------------------------------------------------------------|
| Primary Range                                                                                                                                   | Perception CFX                                                                                               |                                                                                                                                                                                  |
| Insert Type                                                                                                                                     | 1 gang 45A Double Pole Red Rocker + Neon                                                                     |                                                                                                                                                                                  |
| Plate Finish                                                                                                                                    | Perception CFX Clear                                                                                         |                                                                                                                                                                                  |
| Insert Colour                                                                                                                                   | Red/Black                                                                                                    |                                                                                                                                                                                  |
| EAN13 Barcode                                                                                                                                   | 5017504020361                                                                                                |                                                                                                                                                                                  |
| Dimensions (Nominal)                                                                                                                            | Single: Height = 86.0mm Width = 86.0mm Depth = 4.0mm                                                         |                                                                                                                                                                                  |
| Fixing Hole Centres                                                                                                                             | Box Fixing = 60.3mm Grid Fixing = CFX Push                                                                   |                                                                                                                                                                                  |
| Minimum Wall Box Depth                                                                                                                          | 35mm                                                                                                         |                                                                                                                                                                                  |
| Switched Poles                                                                                                                                  | Double                                                                                                       |                                                                                                                                                                                  |
| Current Rating                                                                                                                                  | 45 Amp                                                                                                       |                                                                                                                                                                                  |
| Voltage                                                                                                                                         | 220/250V AC                                                                                                  |                                                                                                                                                                                  |
| Maximum Load                                                                                                                                    | 45 Amp                                                                                                       |                                                                                                                                                                                  |
| Mains Frequency                                                                                                                                 | 50Hz                                                                                                         |                                                                                                                                                                                  |
| IP Rating                                                                                                                                       | IP2XD                                                                                                        |                                                                                                                                                                                  |
| Contact Gap Minimum                                                                                                                             | 3mm                                                                                                          |                                                                                                                                                                                  |
| Terminal Capacity 1                                                                                                                             | 3 x 6mm2                                                                                                     |                                                                                                                                                                                  |
| Terminal Capacity 2                                                                                                                             | 2 x 10mm2                                                                                                    |                                                                                                                                                                                  |
| Terminal Capacity 3                                                                                                                             | 1 x 16mm2                                                                                                    |                                                                                                                                                                                  |
| Earth Terminal Capacity 1                                                                                                                       | 3 x 6mm2                                                                                                     |                                                                                                                                                                                  |
| Earth Terminal Capacity 2                                                                                                                       | 2 x 10mm2                                                                                                    |                                                                                                                                                                                  |
| Earth Terminal Capacity 3                                                                                                                       | 1 x 16mm2                                                                                                    |                                                                                                                                                                                  |
| Product Class 1                                                                                                                                 | Must be earthed                                                                                              |                                                                                                                                                                                  |
| Ambient Operating Temperature                                                                                                                   | -5° to +40°C                                                                                                 |                                                                                                                                                                                  |
| Recommended Location                                                                                                                            | Internal Use Only                                                                                            |                                                                                                                                                                                  |
| Maximum Installation Altitude                                                                                                                   | 2000m                                                                                                        |                                                                                                                                                                                  |
| Standard/Approval                                                                                                                               | BS EN 60669-1                                                                                                |                                                                                                                                                                                  |
| Patents and Trademarks                                                                                                                          | Perception is a Registered Trade Mark No 2560269<br>CFX is a Registered Trade Mark No 2398667                |                                                                                                                                                                                  |
| All products listed conform to current British or<br>European standard and the product information is<br>correct at the time of going to press. | All accessories are manufactured under an accredited BS EN ISO 9001 : 2015 Quality Management System.        | It is the policy of the company to improve products as part of our development programme.  Therefore, we reserve the right to alter designs and dimensions without prior notice. |
| Illustrations and diagrams are reproduced within the limitations of reproduction and printing process and are not hinding                       | Due to manufacturing processes we cannot guarantee an exact colour match and shadings of of certain finishes | Correct as at 16 October 2018 03:06 PM<br>E&OE                                                                                                                                   |