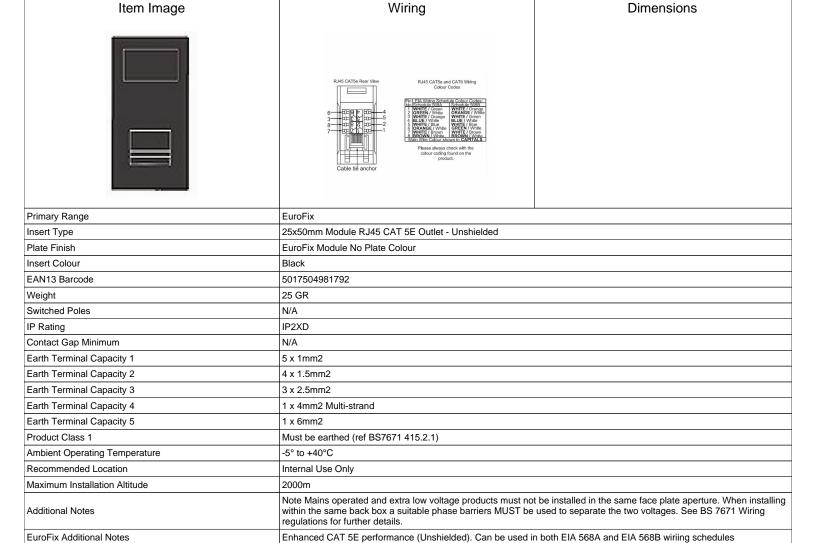

Module Size

Patents and Trademarks

Registered Office 1 Rushmills, Bedford Road, Northampton NN4 7YB Registered in London No. 941624 VAT Registration No. 222 6607 84

Height = 50mm Width = 25mm Depth = 21mm