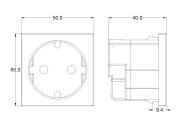

SL

# making connections beautifully

Wiring Accessories • Circuit Protection • Smart Lighting Control & Multi-room Audio

#### **MOD-GER16AB**

EuroFix 50x50mm Module 16A German Unswitched Socket Black

### Item Image



### Wiring



#### **Dimensions**

## Hamilton

GER16A
EuroFix 50x50mm Module 16A German Unswitched Socket



| Primary Range                                                                                                                                   | EuroFix                                                                                                                                                                                                                                                                     |                                                                                                                                                                                  |
|-------------------------------------------------------------------------------------------------------------------------------------------------|------------------------------------------------------