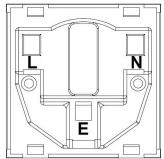

SL

# making connections beautifully

Wiring Accessories • Circuit Protection • Smart Lighting Control & Multi-room Audio

#### **MOD-GER16AB**

EuroFix 50x50mm Module 16A German Unswitched Socket Black

### Item Image



### Wiring



#### **Dimensions**

## Hamilton

GER16A
EuroFix 50x50mm Module 16A German Unswitched Socket



| Primary Range                                                                                                                                   | EuroFix                                                                                                                                                                                                                                                                     |                                                                                                                                                                                  |
|--------------------------------------------------------------------------------------------------------