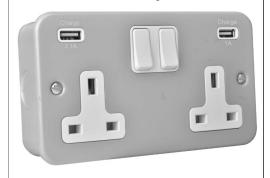

## MCSS2USBX2WH-W

Metal Clad Steel 2 gang 13A Single Pole Switched Socket with 2x USB Charging Ports rated at 5V 2.1A & 5V 1A. Socket is supplied with 40mm Deep Metal Clad Wall Box.

## Item Image