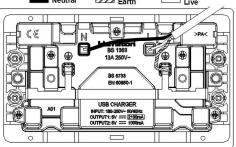

## Wiring

Wiring 13Amp Switched Double Sockets with Twin USB Charging Outlets Neutral