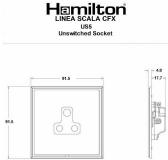

#### Dimensions

|                                                                                                                                                 | Live                                                                                                                                                                                 |                                                                                                                                                                                          |
|-------------------------------------------------------------------------------------------------------------------------------------------------|--------------------------------------------------------------------------------------------------------------------------------------------------------------------------------------|------------------------------------------------------------------------------------------------------------------------------------------------------------------------------------------|
| Primary Range                                                                                                                                   | Linea-Scala CFX                                                                                                                                                                      |                                                                                                                                                                                          |
| Insert Type                                                                                                                                     | 1 gang 5A Unswitched Socket                                                                                                                                                          |                                                                                                                                                                                          |
| Plate Finish                                                                                                                                    | Linea-Scala CFX Satin Nickel Frame/Satin Steel                                                                                                                                       |                                                                                                                                                                                          |
| Insert Colour                                                                                                                                   | White                                                                                                                                                                                |                                                                                                                                                                                          |
| EAN13 Barcode                                                                                                                                   | 5017504720056                                                                                                                                                                        |                                                                                                                                                                                          |
| Dimensions (Nominal)                                                                                                                            | Single: Height = 91.5mm Width = 91.5mm Depth = 4.0mm                                                                                                                                 |                                                                                                                                                                                          |
| Weight                                                                                                                                          | 240 GR                                                                                                                                                                               |                                                                                                                                                                                          |
| Fixing Hole Centres                                                                                                                             | Box Fixing = 60.3mm Grid Fixing = CFX Clips                                                                                                                                          |                                                                                                                                                                                          |
| Minimum Wall Box Depth                                                                                                                          | 35mm                                                                                                                                                                                 |                                                                                                                                                                                          |
| Switched Poles                                                                                                                                  | None                                                                                                                                                                                 |                                                                                                                                                                                          |
| Current Rating                                                                                                                                  | 5 Amp                                                                                                                                                                                |                                                                                                                                                                                          |
| Voltage                                                                                                                                         | 220/250V AC                                                                                                                                                                          |                                                                                                                                                                                          |
| Maximum Load                                                                                                                                    | 5 Amp                                                                                                                                                                                |                                                                                                                                                                                          |
| Mains Frequency                                                                                                                                 | 50Hz                                                                                                                                                                                 |                                                                                                                                                                                          |
| IP Rating                                                                                                                                       | IP2XD                                                                                                                                                                                |                                                                                                                                                                                          |
| Contact Gap Minimum                                                                                                                             | None                                                                                                                                                                                 |                                                                                                                                                                                          |
| Terminal Capacity 1                                                                                                                             | 5 x 1mm2                                                                                                                                                                             |                                                                                                                                                                                          |
| Terminal Capacity 2                                                                                                                             | 4 x 1.5mm2                                                                                                                                                                           |                                                                                                                                                                                          |
| Terminal Capacity 3                                                                                                                             | 2 x 2.5mm2                                                                                                                                                                           |                                                                                                                                                                                          |
| Terminal Capacity 4                                                                                                                             | 1 x 4mm2                                                                                                                                                                             |                                                                                                                                                                                          |
| Earth Terminal Capacity 1                                                                                                                       | 5 x 1mm2                                                                                                                                                                             |                                                                                                                                                                                          |
| Earth Terminal Capacity 2                                                                                                                       | 4 x 1.5mm2                                                                                                                                                                           |                                                                                                                                                                                          |
| Earth Terminal Capacity 3                                                                                                                       | 2 x 2.5mm2                                                                                                                                                                           |                                                                                                                                                                                          |
| Earth Terminal Capacity 4                                                                                                                       | 1 x 4mm2                                                                                                                                                                             |                                                                                                                                                                                          |
| Product Class 1                                                                                                                                 | Must be earthed                                                                                                                                                                      |                                                                                                                                                                                          |
| Ambient Operating Temperature                                                                                                                   | -5° to +40°C                                                                                                                                                                         |                                                                                                                                                                                          |
| Recommended Location                                                                                                                            | Internal Use Only                                                                                                                                                                    |                                                                                                                                                                                          |
| Maximum Installation Altitude                                                                                                                   | 2000m                                                                                                                                                                                |                                                                                                                                                                                          |
| Standard/Approval                                                                                                                               | BS 546                                                                                                                                                                               |                                                                                                                                                                                          |
| Additional Notes                                                                                                                                | Shuttered: Yes                                                                                                                                                                       |                                                                                                                                                                                          |
| Patents and Trademarks                                                                                                                          | Linea is a Registered Trade Mark No 2398665 CFX is a Registered Trade Mark No 2398667 Patent No. GB 2383375B Linea-Perlina CFX SS2 is a UK Registered Design Certificate No. 2066588 |                                                                                                                                                                                          |
| All products listed conform to current British or<br>European standard and the product information is<br>correct at the time of going to press. | All accessories are manufactured under an accredited BS EN ISO 9001 : 2015 Quality Management System.                                                                                | It is the policy of the company to improve products<br>as part of our development programme.<br>Therefore, we reserve the right to alter designs<br>and dimensions without prior notice. |
|                                                                                                                                                 | <u> </u>                                                                                                                                                                             |                                                                                                                                                                                          |