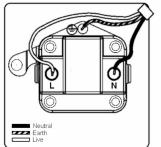

# making connections beautifully

Wiring Accessories • Circuit Protection • Smart Lighting Control & Multi-room Audio

#### LSXUS5SN-SSW

Linea-Scala CFX Satin Nickel Frame/Satin Steel Front 1 gang 5A Unswitched Socket White

## Item Image



## Wiring



#### Dimensions



|                                                                                                                                                 | Live                                                                                                                                                                                 |                                                                                                                                                                                          |
|-------------------------------------------------------------------------------------------------------------------------------------------------|------------------------------------------------------------------------------------------------------------------