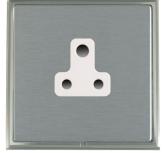

#### LSXUS5SN-SSW

Linea-Scala CFX Satin Nickel Frame/Satin Steel Front 1 gang 5A Unswitched Socket White

## Item Image