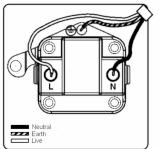

# making connections beautifully

Wiring Accessories • Circuit Protection • Smart Lighting Control & Multi-room Audio

#### LSXUS5SN-SSB

Linea-Scala CFX Satin Nickel Frame/Satin Steel Front 1 gang 5A Unswitched Socket Black

## Item Image



## Wiring



#### Dimensions



|                                                                                                                                                 | Earth                                                                                                                                                                                      |                                                                                                                                                                                  |
|-------------------------------------------------------------------------------------------------------------------------------------------------|--------------------------------------------------------------------------------------------------------------------