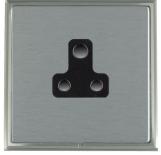

#### LSXUS5SN-SSB

Linea-Scala CFX Satin Nickel Frame/Satin Steel Front 1 gang 5A Unswitched Socket Black

## Item Image