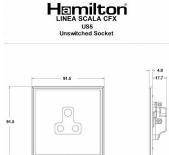

#### Dimensions

|                                                                                                                                                 | Earth                                                                                                                                                                                      |                                                                                                                                                                                  |
|-------------------------------------------------------------------------------------------------------------------------------------------------|--------------------------------------------------------------------------------------------------------------------------------------------------------------------------------------------|----------------------------------------------------------------------------------------------------------------------------------------------------------------------------------|
| Primary Range                                                                                                                                   | Linea-Scala CFX                                                                                                                                                                            |                                                                                                                                                                                  |
| Insert Type                                                                                                                                     | 1 gang 5A Unswitched Socket                                                                                                                                                                |                                                                                                                                                                                  |
| Plate Finish                                                                                                                                    | Linea-Scala CFX Satin Nickel Frame/Satin Steel                                                                                                                                             |                                                                                                                                                                                  |
| Insert Colour                                                                                                                                   | Black                                                                                                                                                                                      |                                                                                                                                                                                  |
| EAN13 Barcode                                                                                                                                   | 5017504721053                                                                                                                                                                              |                                                                                                                                                                                  |
| Dimensions (Nominal)                                                                                                                            | Single: Height = 91.5mm Width = 91.5mm Depth = 4.0mm                                                                                                                                       |                                                                                                                                                                                  |
| Weight                                                                                                                                          | 240 GR                                                                                                                                                                                     |                                                                                                                                                                                  |
| Fixing Hole Centres                                                                                                                             | Box Fixing = 60.3mm Grid Fixing = CFX Clips                                                                                                                                                |                                                                                                                                                                                  |
| Minimum Wall Box Depth                                                                                                                          | 35mm                                                                                                                                                                                       |                                                                                                                                                                                  |
| Switched Poles                                                                                                                                  | None                                                                                                                                                                                       |                                                                                                                                                                                  |
| Current Rating                                                                                                                                  | 5 Amp                                                                                                                                                                                      |                                                                                                                                                                                  |
| Voltage                                                                                                                                         | 220/250V AC                                                                                                                                                                                |                                                                                                                                                                                  |
| Maximum Load                                                                                                                                    | 5 Amp                                                                                                                                                                                      |                                                                                                                                                                                  |
| Mains Frequency                                                                                                                                 | 50Hz                                                                                                                                                                                       |                                                                                                                                                                                  |
| IP Rating                                                                                                                                       | IP2XD                                                                                                                                                                                      |                                                                                                                                                                                  |
| Contact Gap Minimum                                                                                                                             | None                                                                                                                                                                                       |                                                                                                                                                                                  |
| Terminal Capacity 1                                                                                                                             | 5 x 1mm2                                                                                                                                                                                   |                                                                                                                                                                                  |
| Terminal Capacity 2                                                                                                                             | 4 x 1.5mm2                                                                                                                                                                                 |                                                                                                                                                                                  |
| Terminal Capacity 3                                                                                                                             | 2 x 2.5mm2                                                                                                                                                                                 |                                                                                                                                                                                  |
| Terminal Capacity 4                                                                                                                             | 1 x 4mm2                                                                                                                                                                                   |                                                                                                                                                                                  |
| Earth Terminal Capacity 1                                                                                                                       | 5 x 1mm2                                                                                                                                                                                   |                                                                                                                                                                                  |
| Earth Terminal Capacity 2                                                                                                                       | 4 x 1.5mm2                                                                                                                                                                                 |                                                                                                                                                                                  |
| Earth Terminal Capacity 3                                                                                                                       | 2 x 2.5mm2                                                                                                                                                                                 |                                                                                                                                                                                  |
| Earth Terminal Capacity 4                                                                                                                       | 1 x 4mm2                                                                                                                                                                                   |                                                                                                                                                                                  |
| Product Class 1                                                                                                                                 | Must be earthed                                                                                                                                                                            |                                                                                                                                                                                  |
| Ambient Operating Temperature                                                                                                                   | -5° to +40°C                                                                                                                                                                               |                                                                                                                                                                                  |
| Recommended Location                                                                                                                            | Internal Use Only                                                                                                                                                                          |                                                                                                                                                                                  |
| Maximum Installation Altitude                                                                                                                   | 2000m                                                                                                                                                                                      |                                                                                                                                                                                  |
| Standard/Approval                                                                                                                               | BS 546                                                                                                                                                                                     |                                                                                                                                                                                  |
| Additional Notes                                                                                                                                | Shuttered: Yes                                                                                                                                                                             |                                                                                                                                                                                  |
| Patents and Trademarks                                                                                                                          | Linea is a Registered Trade Mark No 2398665<br>CFX is a Registered Trade Mark No 2398667 Patent No. GB 2383375B<br>Linea-Perlina CFX SS2 is a UK Registered Design Certificate No. 2066588 |                                                                                                                                                                                  |
| All products listed conform to current British or<br>European standard and the product information is<br>correct at the time of going to press. | All accessories are manufactured under an accredited BS EN ISO 9001 : 2015 Quality Management System.                                                                                      | It is the policy of the company to improve products as part of our development programme.  Therefore, we reserve the right to alter designs and dimensions without prior notice. |
| Illustrations and diagrams are reproduced within the limitations of reproduction and printing                                                   | Due to manufacturing processes we cannot guarantee an exact colour match and shadings of                                                                                                   | Correct as at 17 October 2018 08:44 AM<br>E&OE                                                                                                                                   |