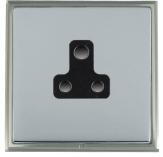

## LSXUS5SN-BSB

Linea-Scala CFX Satin Nickel Frame/Bright Steel Front 1 gang 5A Unswitched Socket Black

Item Image

Wiring

Dimensions

|                                                                                                                                                 | Live                                                                                                                                                                                 |                                                                                                                                                                                          |
|-------------------------------------------------------------------------------------------------------------------------------------------------|--------------------------------------------------------------------------------------------------------------------------------------------------------------------------------------|------------------------------------------------------------------------------------------------------------------------------------------------------------------------------------------|
| Primary Range                                                                                                                                   | Linea-Scala CFX                                                                                                                                                                      |                                                                                                                                                                                          |
| Insert Type                                                                                                                                     | 1 gang 5A Unswitched Socket                                                                                                                                                          |                                                                                                                                                                                          |
| Plate Finish                                                                                                                                    | Linea-Scala CFX Satin Nickel Frame/Bright Steel                                                                                                                                      |                                                                                                                                                                                          |
| Insert Colour                                                                                                                                   | Black                                                                                                                                                                                |                                                                                                                                                                                          |
| EAN13 Barcode                                                                                                                                   | 5017504741051                                                                                                                                                                        |                                                                                                                                                                                          |
| Dimensions (Nominal)                                                                                                                            | Single: Height = 91.5mm Width = 91.5mm Depth = 4.0mm                                                                                                                                 |                                                                                                                                                                                          |
| Weight                                                                                                                                          | 240 GR                                                                                                                                                                               |                                                                                                                                                                                          |
| Fixing Hole Centres                                                                                                                             | Box Fixing = 60.3mm Grid Fixing = CFX Clips                                                                                                                                          |                                                                                                                                                                                          |
| Minimum Wall Box Depth                                                                                                                          | 35mm                                                                                                                                                                                 |                                                                                                                                                                                          |
| Switched Poles                                                                                                                                  | None                                                                                                                                                                                 |                                                                                                                                                                                          |
| Current Rating                                                                                                                                  | 5 Amp                                                                                                                                                                                |                                                                                                                                                                                          |
| Voltage                                                                                                                                         | 220/250V AC                                                                                                                                                                          |                                                                                                                                                                                          |
| Maximum Load                                                                                                                                    | 5 Amp                                                                                                                                                                                |                                                                                                                                                                                          |
| Mains Frequency                                                                                                                                 | 50Hz                                                                                                                                                                                 |                                                                                                                                                                                          |
| IP Rating                                                                                                                                       | IP2XD                                                                                                                                                                                |                                                                                                                                                                                          |
| Contact Gap Minimum                                                                                                                             | None                                                                                                                                                                                 |                                                                                                                                                                                          |
| Terminal Capacity 1                                                                                                                             | 5 x 1mm2                                                                                                                                                                             |                                                                                                                                                                                          |
| Terminal Capacity 2                                                                                                                             | 4 x 1.5mm2                                                                                                                                                                           |                                                                                                                                                                                          |
| Terminal Capacity 3                                                                                                                             | 2 x 2.5mm2                                                                                                                                                                           |                                                                                                                                                                                          |
| Terminal Capacity 4                                                                                                                             | 1 x 4mm2                                                                                                                                                                             |                                                                                                                                                                                          |
| Earth Terminal Capacity 1                                                                                                                       | 5 x 1mm2                                                                                                                                                                             |                                                                                                                                                                                          |
| Earth Terminal Capacity 2                                                                                                                       | 4 x 1.5mm2                                                                                                                                                                           |                                                                                                                                                                                          |
| Earth Terminal Capacity 3                                                                                                                       | 2 x 2.5mm2                                                                                                                                                                           |                                                                                                                                                                                          |
| Earth Terminal Capacity 4                                                                                                                       | 1 x 4mm2                                                                                                                                                                             |                                                                                                                                                                                          |
| Product Class 1                                                                                                                                 | Must be earthed                                                                                                                                                                      |                                                                                                                                                                                          |
| Ambient Operating Temperature                                                                                                                   | -5° to +40°C                                                                                                                                                                         |                                                                                                                                                                                          |
| Recommended Location                                                                                                                            | Internal Use Only                                                                                                                                                                    |                                                                                                                                                                                          |
| Maximum Installation Altitude                                                                                                                   | 2000m                                                                                                                                                                                |                                                                                                                                                                                          |
| Standard/Approval                                                                                                                               | BS 546                                                                                                                                                                               |                                                                                                                                                                                          |
| Additional Notes                                                                                                                                | Shuttered: Yes                                                                                                                                                                       |                                                                                                                                                                                          |
| Patents and Trademarks                                                                                                                          | Linea is a Registered Trade Mark No 2398665 CFX is a Registered Trade Mark No 2398667 Patent No. GB 2383375B Linea-Perlina CFX SS2 is a UK Registered Design Certificate No. 2066588 |                                                                                                                                                                                          |
| All products listed conform to current British or<br>European standard and the product information is<br>correct at the time of going to press. | All accessories are manufactured under an accredited BS EN ISO 9001 : 2015 Quality Management System.                                                                                | It is the policy of the company to improve products<br>as part of our development programme.<br>Therefore, we reserve the right to alter designs<br>and dimensions without prior notice. |