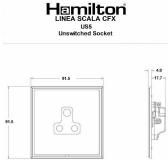

## LSXUS5SN-BSB

Linea-Scala CFX Satin Nickel Frame/Bright Steel Front 1 gang 5A Unswitched Socket Black

Item Image

Wiring

Dimensions

|                                                                                                                                                 | Live                                                                                                                                                                                 |                                                                                                                                                                                          |
|-------------------------------------------------------------------------------------------------------------------------------------------------|--------------------------------------------------------------------------------------------------------------------------------------------------------------------------------------|------------------------------------------------------------------------------------------------------------------------------------------------------------------------------------------|
| Primary Range                                                                                                                                   | Linea-Scala CFX                                                                                                                                                                      |                                                                                                                                                                                          |
| Insert Type                                                                                                                                     | 1 gang 5A Unswitched Socket                                                                                                                                                          |                                                                                                                                                                                          |
| Plate Finish                                                                                                                                    | Linea-Scala CFX Satin Nickel Frame/Bright Steel                                                                                                                                      |                                                                                                                                                                                          |
| Insert Colour                                                                                                                                   | Black                                                                                                                                                                                |                                                                                                                                                                                          |
| EAN13 Barcode                                                                                                                                   | 5017504741051                                                                                                                                                                        |                                                                                                                                                                                          |
| Dimensions (Nominal)                                                                                                                            | Single: Height = 91.5mm Width = 91.5mm Depth = 4.0mm                                                                                                                                 |                                                                                                                                                                                          |
| Weight                                                                                                                                          | 240 GR                                                                                                                                                                               |                                                                                                                                                                                          |
| Fixing Hole Centres                                                                                                                             | Box Fixing = 60.3mm Grid Fixing = CFX Clips                                                                                                                                          |                                                                                                                                                                                          |
| Minimum Wall Box Depth                                                                                                                          | 35mm                                                                                                                                                                                 |                                                                                                                                                                                          |
| Switched Poles                                                                                                                                  | None                                                                                                                                                                                 |                                                                                                                                                                                          |
| Current Rating                                                                                                                                  | 5 Amp                                                                                                                                                                                |                                                                                                                                                                                          |
| Voltage                                                                                                                                         | 220/250V AC                                                                                                                                                                          |                                                                                                                                                                                          |
| Maximum Load                                                                                                                                    | 5 Amp                                                                                                                                                                                |                                                                                                                                                                                          |
| Mains Frequency                                                                                                                                 | 50Hz                                                                                                                                                                                 |                                                                                                                                                                                          |
| IP Rating                                                                                                                                       | IP2XD                                                                                                                                                                                |                                                                                                                                                                                          |
| Contact Gap Minimum                                                                                                                             | None                                                                                                                                                                                 |                                                                                                                                                                                          |
| Terminal Capacity 1                                                                                                                             | 5 x 1mm2                                                                                                                                                                             |                                                                                                                                                                                          |
| Terminal Capacity 2                                                                                                                             | 4 x 1.5mm2                                                                                                                                                                           |                                                                                                                                                                                          |
| Terminal Capacity 3                                                                                                                             | 2 x 2.5mm2                                                                                                                                                                           |                                                                                                                                                                                          |
| Terminal Capacity 4                                                                                                                             | 1 x 4mm2                                                                                                                                                                             |                                                                                                                                                                                          |
| Earth Terminal Capacity 1                                                                                                                       | 5 x 1mm2                                                                                                                                                                             |                                                                                                                                                                                          |
| Earth Terminal Capacity 2                                                                                                                       | 4 x 1.5mm2                                                                                                                                                                           |                                                                                                                                                                                          |
| Earth Terminal Capacity 3                                                                                                                       | 2 x 2.5mm2                                                                                                                                                                           |                                                                                                                                                                                          |
| Earth Terminal Capacity 4                                                                                                                       | 1 x 4mm2                                                                                                                                                                             |                                                                                                                                                                                          |
| Product Class 1                                                                                                                                 | Must be earthed                                                                                                                                                                      |                                                                                                                                                                                          |
| Ambient Operating Temperature                                                                                                                   | -5° to +40°C                                                                                                                                                                         |                                                                                                                                                                                          |
| Recommended Location                                                                                                                            | Internal Use Only                                                                                                                                                                    |                                                                                                                                                                                          |
| Maximum Installation Altitude                                                                                                                   | 2000m                                                                                                                                                                                |                                                                                                                                                                                          |
| Standard/Approval                                                                                                                               | BS 546                                                                                                                                                                               |                                                                                                                                                                                          |
| Additional Notes                                                                                                                                | Shuttered: Yes                                                                                                                                                                       |                                                                                                                                                                                          |
| Patents and Trademarks                                                                                                                          | Linea is a Registered Trade Mark No 2398665 CFX is a Registered Trade Mark No 2398667 Patent No. GB 2383375B Linea-Perlina CFX SS2 is a UK Registered Design Certificate No. 2066588 |                                                                                                                                                                                          |
| All products listed conform to current British or<br>European standard and the product information is<br>correct at the time of going to press. | All accessories are manufactured under an accredited BS EN ISO 9001 : 2015 Quality Management System.                                                                                | It is the policy of the company to improve products<br>as part of our development programme.<br>Therefore, we reserve the right to alter designs<br>and dimensions without prior notice. |