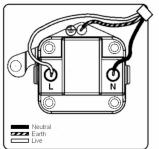

## LSXUS5SN-BSB

Linea-Scala CFX Satin Nickel Frame/Bright Steel Front 1 gang 5A Unswitched Socket Black

Item Image

Wiring

Dimensions

|                                                                                                                                                 | Live                                                                                                                                                                                 |                                                                                                                                                                                          |
|-------------------------------------------------------------------------------------------------------------------------------------------------|--------------------------------------------------------------------------------------------------------------------------------------------------------------------------------------|------------------------------------------------------------------------------------------------------------------------------------------------------------------------------------------|
| Primary Range                                                                                                                                   | Linea-Scala CFX                                                                                                                                                                      |                                                                                                                                                                                          |
| Insert Type                                                                                                                                     | 1 gang 5A Unswitched Socket                                                                                                                                                          |                                                                                                                                                                                          |
| Plate Finish                                                                                                                                    | Linea-Scala CFX Satin Nickel Frame/Bright Steel                                                                                                                                      |                                                                                                                                                                                          |
| Insert Colour                                                                                                                                   | Black                                                                                                                                                                                |                                                                                                                                                                                          |
| EAN13 Barcode                                                                                                                                   | 5017504741051                                                                                                                                                                        |                                                                                                                                                                                          |
| Dimensions (Nominal)                                                                                                                            | Single: Height = 91.5mm Width = 91.5mm Depth = 4.0mm                                                                                                                                 |                                                                                                                                                                                          |
| Weight                                                                                                                                          | 240 GR                                                                                                                                                                               |                                                                                                                                                                                          |
| Fixing Hole Centres                                                                                                                             | Box Fixing = 60.3mm Grid Fixing = CFX Clips                                                                                                                                          |                                                                                                                                                                                          |
| Minimum Wall Box Depth                                                                                                                          | 35mm                                                                                                                                                                                 |                                                                                                                                                                                          |
| Switched Poles                                                                                                                                  | None                                                                                                                                                                                 |                                                                                                                                                                                          |
| Current Rating                                                                                                                                  | 5 Amp                                                                                                                                                                                |                                                                                                                                                                                          |
| Voltage                                                                                                                                         | 220/250V AC                                                                                                                                                                          |                                                                                                                                                                                          |
| Maximum Load                                                                                                                                    | 5 Amp                                                                                                                                                                                |                                                                                                                                                                                          |
| Mains Frequency                                                                                                                                 | 50Hz                                                                                                                                                                                 |                                                                                                                                                                                          |
| IP Rating                                                                                                                                       | IP2XD                                                                                                                                                                                |                                                                                                                                                                                          |
| Contact Gap Minimum                                                                                                                             | None                                                                                                                                                                                 |                                                                                                                                                                                          |
| Terminal Capacity 1                                                                                                                             | 5 x 1mm2                                                                                                                                                                             |                                                                                                                                                                                          |
| Terminal Capacity 2                                                                                                                             | 4 x 1.5mm2                                                                                                                                                                           |                                                                                                                                                                                          |
| Terminal Capacity 3                                                                                                                             | 2 x 2.5mm2                                                                                                                                                                           |                                                                                                                                                                                          |
| Terminal Capacity 4                                                                                                                             | 1 x 4mm2                                                                                                                                                                             |                                                                                                                                                                                          |
| Earth Terminal Capacity 1                                                                                                                       | 5 x 1mm2                                                                                                                                                                             |                                                                                                                                                                                          |
| Earth Terminal Capacity 2                                                                                                                       | 4 x 1.5mm2                                                                                                                                                                           |                                                                                                                                                                                          |
| Earth Terminal Capacity 3                                                                                                                       | 2 x 2.5mm2                                                                                                                                                                           |                                                                                                                                                                                          |
| Earth Terminal Capacity 4                                                                                                                       | 1 x 4mm2                                                                                                                                                                             |                                                                                                                                                                                          |
| Product Class 1                                                                                                                                 | Must be earthed                                                                                                                                                                      |                                                                                                                                                                                          |
| Ambient Operating Temperature                                                                                                                   | -5° to +40°C                                                                                                                                                                         |                                                                                                                                                                                          |
| Recommended Location                                                                                                                            | Internal Use Only                                                                                                                                                                    |                                                                                                                                                                                          |
| Maximum Installation Altitude                                                                                                                   | 2000m                                                                                                                                                                                |                                                                                                                                                                                          |
| Standard/Approval                                                                                                                               | BS 546                                                                                                                                                                               |                                                                                                                                                                                          |
| Additional Notes                                                                                                                                | Shuttered: Yes                                                                                                                                                                       |                                                                                                                                                                                          |
| Patents and Trademarks                                                                                                                          | Linea is a Registered Trade Mark No 2398665 CFX is a Registered Trade Mark No 2398667 Patent No. GB 2383375B Linea-Perlina CFX SS2 is a UK Registered Design Certificate No. 2066588 |                                                                                                                                                                                          |
| All products listed conform to current British or<br>European standard and the product information is<br>correct at the time of going to press. | All accessories are manufactured under an accredited BS EN ISO 9001 : 2015 Quality Management System.                                                                                | It is the policy of the company to improve products<br>as part of our development programme.<br>Therefore, we reserve the right to alter designs<br>and dimensions without prior notice. |