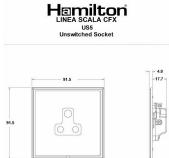

#### Dimensions

| 221                                                                                                                                             | Earth Live                                                                                                                                                                                 |                                                                                                                                                                                  |
|-------------------------------------------------------------------------------------------------------------------------------------------------|--------------------------------------------------------------------------------------------------------------------------------------------------------------------------------------------|----------------------------------------------------------------------------------------------------------------------------------------------------------------------------------|
| Primary Range                                                                                                                                   | Linea-Scala CFX                                                                                                                                                                            |                                                                                                                                                                                  |
| Insert Type                                                                                                                                     | 1 gang 5A Unswitched Socket                                                                                                                                                                |                                                                                                                                                                                  |
| Plate Finish                                                                                                                                    | Linea-Scala CFX Satin Brass Frame/Satin Steel                                                                                                                                              |                                                                                                                                                                                  |
| Insert Colour                                                                                                                                   | White                                                                                                                                                                                      |                                                                                                                                                                                  |
| EAN13 Barcode                                                                                                                                   | 5017504660055                                                                                                                                                                              |                                                                                                                                                                                  |
| Dimensions (Nominal)                                                                                                                            | Single: Height = 91.5mm Width = 91.5mm Depth = 4.0mm                                                                                                                                       |                                                                                                                                                                                  |
| Weight                                                                                                                                          | 240 GR                                                                                                                                                                                     |                                                                                                                                                                                  |
| Fixing Hole Centres                                                                                                                             | Box Fixing = 60.3mm Grid Fixing = CFX Clips                                                                                                                                                |                                                                                                                                                                                  |
| Minimum Wall Box Depth                                                                                                                          | 35mm                                                                                                                                                                                       |                                                                                                                                                                                  |
| Switched Poles                                                                                                                                  | None                                                                                                                                                                                       |                                                                                                                                                                                  |
| Current Rating                                                                                                                                  | 5 Amp                                                                                                                                                                                      |                                                                                                                                                                                  |
| Voltage                                                                                                                                         | 220/250V AC                                                                                                                                                                                |                                                                                                                                                                                  |
| Maximum Load                                                                                                                                    | 5 Amp                                                                                                                                                                                      |                                                                                                                                                                                  |
| Mains Frequency                                                                                                                                 | 50Hz                                                                                                                                                                                       |                                                                                                                                                                                  |
| IP Rating                                                                                                                                       | IP2XD                                                                                                                                                                                      |                                                                                                                                                                                  |
| Contact Gap Minimum                                                                                                                             | None                                                                                                                                                                                       |                                                                                                                                                                                  |
| Terminal Capacity 1                                                                                                                             | 5 x 1mm2                                                                                                                                                                                   |                                                                                                                                                                                  |
| Terminal Capacity 2                                                                                                                             | 4 x 1.5mm2                                                                                                                                                                                 |                                                                                                                                                                                  |
| Terminal Capacity 3                                                                                                                             | 2 x 2.5mm2                                                                                                                                                                                 |                                                                                                                                                                                  |
| Terminal Capacity 4                                                                                                                             | 1 x 4mm2                                                                                                                                                                                   |                                                                                                                                                                                  |
| Earth Terminal Capacity 1                                                                                                                       | 5 x 1mm2                                                                                                                                                                                   |                                                                                                                                                                                  |
| Earth Terminal Capacity 2                                                                                                                       | 4 x 1.5mm2                                                                                                                                                                                 |                                                                                                                                                                                  |
| Earth Terminal Capacity 3                                                                                                                       | 2 x 2.5mm2                                                                                                                                                                                 |                                                                                                                                                                                  |
| Earth Terminal Capacity 4                                                                                                                       | 1 x 4mm2                                                                                                                                                                                   |                                                                                                                                                                                  |
| Product Class 1                                                                                                                                 | Must be earthed                                                                                                                                                                            |                                                                                                                                                                                  |
| Ambient Operating Temperature                                                                                                                   | -5° to +40°C                                                                                                                                                                               |                                                                                                                                                                                  |
| Recommended Location                                                                                                                            | Internal Use Only                                                                                                                                                                          |                                                                                                                                                                                  |
| Maximum Installation Altitude                                                                                                                   | 2000m                                                                                                                                                                                      |                                                                                                                                                                                  |
| Standard/Approval                                                                                                                               | BS 546                                                                                                                                                                                     |                                                                                                                                                                                  |
| Additional Notes                                                                                                                                | Shuttered: Yes                                                                                                                                                                             |                                                                                                                                                                                  |
| Patents and Trademarks                                                                                                                          | Linea is a Registered Trade Mark No 2398665<br>CFX is a Registered Trade Mark No 2398667 Patent No. GB 2383375B<br>Linea-Perlina CFX SS2 is a UK Registered Design Certificate No. 2066588 |                                                                                                                                                                                  |
| All products listed conform to current British or<br>European standard and the product information is<br>correct at the time of going to press. | All accessories are manufactured under an accredited BS EN ISO 9001 : 2015 Quality Management System.                                                                                      | It is the policy of the company to improve products as part of our development programme.  Therefore, we reserve the right to alter designs and dimensions without prior notice. |
| Illustrations and diagrams are reproduced within the limitations of reproduction and printing                                                   | Due to manufacturing processes we cannot guarantee an exact colour match and shadings of                                                                                                   | Correct as at 17 October 2018 08:43 AM<br>E&OE                                                                                                                                   |