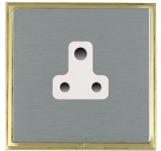

## LSXUS5SB-SSW

Linea-Scala CFX Satin Brass Frame/Satin Steel Front 1 gang 5A Unswitched Socket White

### Item Image