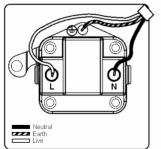

### Wiring

#### Dimensions

| 221                                                                                                                                             | Earth Live                                                                                                                                                                                 |                                                                                                                                                                                  |
|-------------------------------------------------------------------------------------------------------------------------------------------------|--------------------------------------------------------------------------------------------------------------------------------------------------------------------------------------------|----------------------------------------------------------------------------------------------------------------------------------------------------------------------------------|
| Primary Range                                                                                                                                   | Linea-Scala CFX                                                                                                                                                                            |                                                                                                                                                                                  |
| Insert Type                                                                                                                                     | 1 gang 5A Unswitched Socket                                                                                                                                                                |                                                                                                                                                                                  |
| Plate Finish                                                                                                                                    | Linea-Scala CFX Satin Brass Frame/Satin Steel                                                                                                                                              |                                                                                                                                                                                  |
| Insert Colour                                                                                                                                   | White                                                                                                                                                                                      |                                                                                                                                                                                  |
| EAN13 Barcode                                                                                                                                   | 5017504660055                                                                                                                                                                              |                                                                                                                                                                                  |
| Dimensions (Nominal)                                                                                                                            | Single: Height = 91.5mm Width = 91.5mm Depth = 4.0mm                                                                                                                                       |                                                                                                                                                                                  |
| Weight                                                                                                                                          | 240 GR                                                                                                                                                                                     |                                                                                                                                                                                  |
| Fixing Hole Centres                                                                                                                             | Box Fixing = 60.3mm Grid Fixing = CFX Clips                                                                                                                                                |                                                                                                                                                                                  |
| Minimum Wall Box Depth                                                                                                                          | 35mm                                                                                                                                                                                       |                                                                                                                                                                                  |
| Switched Poles                                                                                                                                  | None                                                                                                                                                                                       |                                                                                                                                                                                  |
| Current Rating                                                                                                                                  | 5 Amp                                                                                                                                                                                      |                                                                                                                                                                                  |
| Voltage                                                                                                                                         | 220/250V AC                                                                                                                                                                                |                                                                                                                                                                                  |
| Maximum Load                                                                                                                                    | 5 Amp                                                                                                                                                                                      |                                                                                                                                                                                  |
| Mains Frequency                                                                                                                                 | 50Hz                                                                                                                                                                                       |                                                                                                                                                                                  |
| IP Rating                                                                                                                                       | IP2XD                                                                                                                                                                                      |                                                                                                                                                                                  |
| Contact Gap Minimum                                                                                                                             | None                                                                                                                                                                                       |                                                                                                                                                                                  |
| Terminal Capacity 1                                                                                                                             | 5 x 1mm2                                                                                                                                                                                   |                                                                                                                                                                                  |
| Terminal Capacity 2                                                                                                                             | 4 x 1.5mm2                                                                                                                                                                                 |                                                                                                                                                                                  |
| Terminal Capacity 3                                                                                                                             | 2 x 2.5mm2                                                                                                                                                                                 |                                                                                                                                                                                  |
| Terminal Capacity 4                                                                                                                             | 1 x 4mm2                                                                                                                                                                                   |                                                                                                                                                                                  |
| Earth Terminal Capacity 1                                                                                                                       | 5 x 1mm2                                                                                                                                                                                   |                                                                                                                                                                                  |
| Earth Terminal Capacity 2                                                                                                                       | 4 x 1.5mm2                                                                                                                                                                                 |                                                                                                                                                                                  |
| Earth Terminal Capacity 3                                                                                                                       | 2 x 2.5mm2                                                                                                                                                                                 |                                                                                                                                                                                  |
| Earth Terminal Capacity 4                                                                                                                       | 1 x 4mm2                                                                                                                                                                                   |                                                                                                                                                                                  |
| Product Class 1                                                                                                                                 | Must be earthed                                                                                                                                                                            |                                                                                                                                                                                  |
| Ambient Operating Temperature                                                                                                                   | -5° to +40°C                                                                                                                                                                               |                                                                                                                                                                                  |
| Recommended Location                                                                                                                            | Internal Use Only                                                                                                                                                                          |                                                                                                                                                                                  |
| Maximum Installation Altitude                                                                                                                   | 2000m                                                                                                                                                                                      |                                                                                                                                                                                  |
| Standard/Approval                                                                                                                               | BS 546                                                                                                                                                                                     |                                                                                                                                                                                  |
| Additional Notes                                                                                                                                | Shuttered: Yes                                                                                                                                                                             |                                                                                                                                                                                  |
| Patents and Trademarks                                                                                                                          | Linea is a Registered Trade Mark No 2398665<br>CFX is a Registered Trade Mark No 2398667 Patent No. GB 2383375B<br>Linea-Perlina CFX SS2 is a UK Registered Design Certificate No. 2066588 |                                                                                                                                                                                  |
| All products listed conform to current British or<br>European standard and the product information is<br>correct at the time of going to press. | All accessories are manufactured under an accredited BS EN ISO 9001 : 2015 Quality Management System.                                                                                      | It is the policy of the company to improve products as part of our development programme.  Therefore, we reserve the right to alter designs and dimensions without prior notice. |
| Illustrations and diagrams are reproduced within the limitations of reproduction and printing                                                   | Due to manufacturing processes we cannot guarantee an exact colour match and shadings of                                                                                                   | Correct as at 17 October 2018 08:43 AM<br>E&OE                                                                                                                                   |