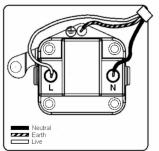

## LSXUS5PB-PBW

Linea-Scala CFX Polished Brass Frame/Polished Brass Front 1 gang 5A Unswitched Socket White

Item Image

Wiring

Dimensions

|                                                                                                                                                 | Live                                                                                                                                                                                       |                                                                                                                                                                                          |
|-------------------------------------------------------------------------------------------------------------------------------------------------|--------------------------------------------------------------------------------------------------------------------------------------------------------------------------------------------|------------------------------------------------------------------------------------------------------------------------------------------------------------------------------------------|
| Primary Range                                                                                                                                   | Linea-Scala CFX                                                                                                                                                                            |                                                                                                                                                                                          |
| Insert Type                                                                                                                                     | 1 gang 5A Unswitched Socket                                                                                                                                                                |                                                                                                                                                                                          |
| Plate Finish                                                                                                                                    | Linea-Scala CFX Polished Brass Frame/Polished Brass                                                                                                                                        |                                                                                                                                                                                          |
| Insert Colour                                                                                                                                   | White                                                                                                                                                                                      |                                                                                                                                                                                          |
| EAN13 Barcode                                                                                                                                   | 5017504600051                                                                                                                                                                              |                                                                                                                                                                                          |
| Dimensions (Nominal)                                                                                                                            | Single: Height = 91.5mm Width = 91.5mm Depth = 4.0mm                                                                                                                                       |                                                                                                                                                                                          |
| Weight                                                                                                                                          | 240 GR                                                                                                                                                                                     |                                                                                                                                                                                          |
| Fixing Hole Centres                                                                                                                             | Box Fixing = 60.3mm Grid Fixing = CFX Clips                                                                                                                                                |                                                                                                                                                                                          |
| Minimum Wall Box Depth                                                                                                                          | 35mm                                                                                                                                                                                       |                                                                                                                                                                                          |
| Switched Poles                                                                                                                                  | None                                                                                                                                                                                       |                                                                                                                                                                                          |
| Current Rating                                                                                                                                  | 5 Amp                                                                                                                                                                                      |                                                                                                                                                                                          |
| Voltage                                                                                                                                         | 220/250V AC                                                                                                                                                                                |                                                                                                                                                                                          |
| Maximum Load                                                                                                                                    | 5 Amp                                                                                                                                                                                      |                                                                                                                                                                                          |
| Mains Frequency                                                                                                                                 | 50Hz                                                                                                                                                                                       |                                                                                                                                                                                          |
| IP Rating                                                                                                                                       | IP2XD                                                                                                                                                                                      |                                                                                                                                                                                          |
| Contact Gap Minimum                                                                                                                             | None                                                                                                                                                                                       |                                                                                                                                                                                          |
| Terminal Capacity 1                                                                                                                             | 5 x 1mm2                                                                                                                                                                                   |                                                                                                                                                                                          |
| Terminal Capacity 2                                                                                                                             | 4 x 1.5mm2                                                                                                                                                                                 |                                                                                                                                                                                          |
| Terminal Capacity 3                                                                                                                             | 2 x 2.5mm2                                                                                                                                                                                 |                                                                                                                                                                                          |
| Terminal Capacity 4                                                                                                                             | 1 x 4mm2                                                                                                                                                                                   |                                                                                                                                                                                          |
| Earth Terminal Capacity 1                                                                                                                       | 5 x 1mm2                                                                                                                                                                                   |                                                                                                                                                                                          |
| Earth Terminal Capacity 2                                                                                                                       | 4 x 1.5mm2                                                                                                                                                                                 |                                                                                                                                                                                          |
| Earth Terminal Capacity 3                                                                                                                       | 2 x 2.5mm2                                                                                                                                                                                 |                                                                                                                                                                                          |
| Earth Terminal Capacity 4                                                                                                                       | 1 x 4mm2                                                                                                                                                                                   |                                                                                                                                                                                          |
| Product Class 1                                                                                                                                 | Must be earthed                                                                                                                                                                            |                                                                                                                                                                                          |
| Ambient Operating Temperature                                                                                                                   | -5° to +40°C                                                                                                                                                                               |                                                                                                                                                                                          |
| Recommended Location                                                                                                                            | Internal Use Only                                                                                                                                                                          |                                                                                                                                                                                          |
| Maximum Installation Altitude                                                                                                                   | 2000m                                                                                                                                                                                      |                                                                                                                                                                                          |
| Standard/Approval                                                                                                                               | BS 546                                                                                                                                                                                     |                                                                                                                                                                                          |
| Additional Notes                                                                                                                                | Shuttered: Yes                                                                                                                                                                             |                                                                                                                                                                                          |
| Patents and Trademarks                                                                                                                          | Linea is a Registered Trade Mark No 2398665<br>CFX is a Registered Trade Mark No 2398667 Patent No. GB 2383375B<br>Linea-Perlina CFX SS2 is a UK Registered Design Certificate No. 2066588 |                                                                                                                                                                                          |
| All products listed conform to current British or<br>European standard and the product information is<br>correct at the time of going to press. | All accessories are manufactured under an accredited BS EN ISO 9001 : 2015 Quality Management System.                                                                                      | It is the policy of the company to improve products<br>as part of our development programme.<br>Therefore, we reserve the right to alter designs<br>and dimensions without prior notice. |