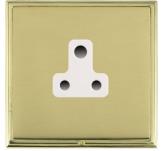

## LSXUS5PB-PBW

Linea-Scala CFX Polished Brass Frame/Polished Brass Front 1 gang 5A Unswitched Socket White

Item Image

Wiring

Dimensions

|                                                                                                                                                 | Live                                                                                                                                                                                       |                                                                                                                                                                                          |
|-------------------------------------------------------------------------------------------------------------------------------------------------|--------------------------------------------------------------------------------------------------------------------------------------------------------------------------------------------|------------------------------------------------------------------------------------------------------------------------------------------------------------------------------------------|
| Primary Range                                                                                                                                   | Linea-Scala CFX                                                                                                                                                                            |                                                                                                                                                                                          |
| Insert Type                                                                                                                                     | 1 gang 5A Unswitched Socket                                                                                                                                                                |                                                                                                                                                                                          |
| Plate Finish                                                                                                                                    | Linea-Scala CFX Polished Brass Frame/Polished Brass                                                                                                                                        |                                                                                                                                                                                          |
| Insert Colour                                                                                                                                   | White                                                                                                                                                                                      |                                                                                                                                                                                          |
| EAN13 Barcode                                                                                                                                   | 5017504600051                                                                                                                                                                              |                                                                                                                                                                                          |
| Dimensions (Nominal)                                                                                                                            | Single: Height = 91.5mm Width = 91.5mm Depth = 4.0mm                                                                                                                                       |                                                                                                                                                                                          |
| Weight                                                                                                                                          | 240 GR                                                                                                                                                                                     |                                                                                                                                                                                          |
| Fixing Hole Centres                                                                                                                             | Box Fixing = 60.3mm Grid Fixing = CFX Clips                                                                                                                                                |                                                                                                                                                                                          |
| Minimum Wall Box Depth                                                                                                                          | 35mm                                                                                                                                                                                       |                                                                                                                                                                                          |
| Switched Poles                                                                                                                                  | None                                                                                                                                                                                       |                                                                                                                                                                                          |
| Current Rating                                                                                                                                  | 5 Amp                                                                                                                                                                                      |                                                                                                                                                                                          |
| Voltage                                                                                                                                         | 220/250V AC                                                                                                                                                                                |                                                                                                                                                                                          |
| Maximum Load                                                                                                                                    | 5 Amp                                                                                                                                                                                      |                                                                                                                                                                                          |
| Mains Frequency                                                                                                                                 | 50Hz                                                                                                                                                                                       |                                                                                                                                                                                          |
| IP Rating                                                                                                                                       | IP2XD                                                                                                                                                                                      |                                                                                                                                                                                          |
| Contact Gap Minimum                                                                                                                             | None                                                                                                                                                                                       |                                                                                                                                                                                          |
| Terminal Capacity 1                                                                                                                             | 5 x 1mm2                                                                                                                                                                                   |                                                                                                                                                                                          |
| Terminal Capacity 2                                                                                                                             | 4 x 1.5mm2                                                                                                                                                                                 |                                                                                                                                                                                          |
| Terminal Capacity 3                                                                                                                             | 2 x 2.5mm2                                                                                                                                                                                 |                                                                                                                                                                                          |
| Terminal Capacity 4                                                                                                                             | 1 x 4mm2                                                                                                                                                                                   |                                                                                                                                                                                          |
| Earth Terminal Capacity 1                                                                                                                       | 5 x 1mm2                                                                                                                                                                                   |                                                                                                                                                                                          |
| Earth Terminal Capacity 2                                                                                                                       | 4 x 1.5mm2                                                                                                                                                                                 |                                                                                                                                                                                          |
| Earth Terminal Capacity 3                                                                                                                       | 2 x 2.5mm2                                                                                                                                                                                 |                                                                                                                                                                                          |
| Earth Terminal Capacity 4                                                                                                                       | 1 x 4mm2                                                                                                                                                                                   |                                                                                                                                                                                          |
| Product Class 1                                                                                                                                 | Must be earthed                                                                                                                                                                            |                                                                                                                                                                                          |
| Ambient Operating Temperature                                                                                                                   | -5° to +40°C                                                                                                                                                                               |                                                                                                                                                                                          |
| Recommended Location                                                                                                                            | Internal Use Only                                                                                                                                                                          |                                                                                                                                                                                          |
| Maximum Installation Altitude                                                                                                                   | 2000m                                                                                                                                                                                      |                                                                                                                                                                                          |
| Standard/Approval                                                                                                                               | BS 546                                                                                                                                                                                     |                                                                                                                                                                                          |
| Additional Notes                                                                                                                                | Shuttered: Yes                                                                                                                                                                             |                                                                                                                                                                                          |
| Patents and Trademarks                                                                                                                          | Linea is a Registered Trade Mark No 2398665<br>CFX is a Registered Trade Mark No 2398667 Patent No. GB 2383375B<br>Linea-Perlina CFX SS2 is a UK Registered Design Certificate No. 2066588 |                                                                                                                                                                                          |
| All products listed conform to current British or<br>European standard and the product information is<br>correct at the time of going to press. | All accessories are manufactured under an accredited BS EN ISO 9001 : 2015 Quality Management System.                                                                                      | It is the policy of the company to improve products<br>as part of our development programme.<br>Therefore, we reserve the right to alter designs<br>and dimensions without prior notice. |