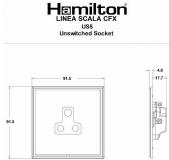

## LSXUS5PB-PBW

Linea-Scala CFX Polished Brass Frame/Polished Brass Front 1 gang 5A Unswitched Socket White

Item Image

Wiring

Dimensions

|                                                                                                                                                 | Live                                                                                                                                                                                       |                                                                                                                                                                                          |
|-------------------------------------------------------------------------------------------------------------------------------------------------|--------------------------------------------------------------------------------------------------------------------------------------------------------------------------------------------|------------------------------------------------------------------------------------------------------------------------------------------------------------------------------------------|
| Primary Range                                                                                                                                   | Linea-Scala CFX                                                                                                                                                                            |                                                                                                                                                                                          |
| Insert Type                                                                                                                                     | 1 gang 5A Unswitched Socket                                                                                                                                                                |                                                                                                                                                                                          |
| Plate Finish                                                                                                                                    | Linea-Scala CFX Polished Brass Frame/Polished Brass                                                                                                                                        |                                                                                                                                                                                          |
| Insert Colour                                                                                                                                   | White                                                                                                                                                                                      |                                                                                                                                                                                          |
| EAN13 Barcode                                                                                                                                   | 5017504600051                                                                                                                                                                              |                                                                                                                                                                                          |
| Dimensions (Nominal)                                                                                                                            | Single: Height = 91.5mm Width = 91.5mm Depth = 4.0mm                                                                                                                                       |                                                                                                                                                                                          |
| Weight                                                                                                                                          | 240 GR                                                                                                                                                                                     |                                                                                                                                                                                          |
| Fixing Hole Centres                                                                                                                             | Box Fixing = 60.3mm Grid Fixing = CFX Clips                                                                                                                                                |                                                                                                                                                                                          |
| Minimum Wall Box Depth                                                                                                                          | 35mm                                                                                                                                                                                       |                                                                                                                                                                                          |
| Switched Poles                                                                                                                                  | None                                                                                                                                                                                       |                                                                                                                                                                                          |
| Current Rating                                                                                                                                  | 5 Amp                                                                                                                                                                                      |                                                                                                                                                                                          |
| Voltage                                                                                                                                         | 220/250V AC                                                                                                                                                                                |                                                                                                                                                                                          |
| Maximum Load                                                                                                                                    | 5 Amp                                                                                                                                                                                      |                                                                                                                                                                                          |
| Mains Frequency                                                                                                                                 | 50Hz                                                                                                                                                                                       |                                                                                                                                                                                          |
| IP Rating                                                                                                                                       | IP2XD                                                                                                                                                                                      |                                                                                                                                                                                          |
| Contact Gap Minimum                                                                                                                             | None                                                                                                                                                                                       |                                                                                                                                                                                          |
| Terminal Capacity 1                                                                                                                             | 5 x 1mm2                                                                                                                                                                                   |                                                                                                                                                                                          |
| Terminal Capacity 2                                                                                                                             | 4 x 1.5mm2                                                                                                                                                                                 |                                                                                                                                                                                          |
| Terminal Capacity 3                                                                                                                             | 2 x 2.5mm2                                                                                                                                                                                 |                                                                                                                                                                                          |
| Terminal Capacity 4                                                                                                                             | 1 x 4mm2                                                                                                                                                                                   |                                                                                                                                                                                          |
| Earth Terminal Capacity 1                                                                                                                       | 5 x 1mm2                                                                                                                                                                                   |                                                                                                                                                                                          |
| Earth Terminal Capacity 2                                                                                                                       | 4 x 1.5mm2                                                                                                                                                                                 |                                                                                                                                                                                          |
| Earth Terminal Capacity 3                                                                                                                       | 2 x 2.5mm2                                                                                                                                                                                 |                                                                                                                                                                                          |
| Earth Terminal Capacity 4                                                                                                                       | 1 x 4mm2                                                                                                                                                                                   |                                                                                                                                                                                          |
| Product Class 1                                                                                                                                 | Must be earthed                                                                                                                                                                            |                                                                                                                                                                                          |
| Ambient Operating Temperature                                                                                                                   | -5° to +40°C                                                                                                                                                                               |                                                                                                                                                                                          |
| Recommended Location                                                                                                                            | Internal Use Only                                                                                                                                                                          |                                                                                                                                                                                          |
| Maximum Installation Altitude                                                                                                                   | 2000m                                                                                                                                                                                      |                                                                                                                                                                                          |
| Standard/Approval                                                                                                                               | BS 546                                                                                                                                                                                     |                                                                                                                                                                                          |
| Additional Notes                                                                                                                                | Shuttered: Yes                                                                                                                                                                             |                                                                                                                                                                                          |
| Patents and Trademarks                                                                                                                          | Linea is a Registered Trade Mark No 2398665<br>CFX is a Registered Trade Mark No 2398667 Patent No. GB 2383375B<br>Linea-Perlina CFX SS2 is a UK Registered Design Certificate No. 2066588 |                                                                                                                                                                                          |
| All products listed conform to current British or<br>European standard and the product information is<br>correct at the time of going to press. | All accessories are manufactured under an accredited BS EN ISO 9001 : 2015 Quality Management System.                                                                                      | It is the policy of the company to improve products<br>as part of our development programme.<br>Therefore, we reserve the right to alter designs<br>and dimensions without prior notice. |