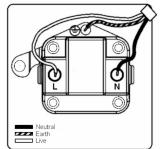

## LSXUS5PB-ABB

Linea-Scala CFX Polished Brass Frame/Antique Brass Front 1 gang 5A Unswitched Socket Black

Item Image

Wiring

**Dimensions** 

| Primary Range                                                                                                                                   | Linea-Scala CFX                                                                                                                                                                            |                                                                                                                                                                                  |
|-------------------------------------------------------------------------------------------------------------------------------------------------|--------------------------------------------------------------------------------------------------------------------------------------------------------------------------------------------|----------------------------------------------------------------------------------------------------------------------------------------------------------------------------------|
| Insert Type                                                                                                                                     | 1 gang 5A Unswitched Socket                                                                                                                                                                |                                                                                                                                                                                  |
| Plate Finish                                                                                                                                    | Linea-Scala CFX Polished Brass Frame/Antique Brass                                                                                                                                         |                                                                                                                                                                                  |
| Insert Colour                                                                                                                                   | Black                                                                                                                                                                                      |                                                                                                                                                                                  |
| EAN13 Barcode                                                                                                                                   | 5017504621056                                                                                                                                                                              |                                                                                                                                                                                  |
| Dimensions (Nominal)                                                                                                                            | Single: Height = 91.5mm Width = 91.5mm Depth = 4.0mm                                                                                                                                       |                                                                                                                                                                                  |
| Weight                                                                                                                                          | 240 GR                                                                                                                                                                                     |                                                                                                                                                                                  |
| Fixing Hole Centres                                                                                                                             | Box Fixing = 60.3mm Grid Fixing = CFX Clips                                                                                                                                                |                                                                                                                                                                                  |
| Minimum Wall Box Depth                                                                                                                          | 35mm                                                                                                                                                                                       |                                                                                                                                                                                  |
| Switched Poles                                                                                                                                  | None                                                                                                                                                                                       |                                                                                                                                                                                  |
| Current Rating                                                                                                                                  | 5 Amp                                                                                                                                                                                      |                                                                                                                                                                                  |
| Voltage                                                                                                                                         | 220/250V AC                                                                                                                                                                                |                                                                                                                                                                                  |
| Maximum Load                                                                                                                                    | 5 Amp                                                                                                                                                                                      |                                                                                                                                                                                  |
| Mains Frequency                                                                                                                                 | 50Hz                                                                                                                                                                                       |                                                                                                                                                                                  |
| IP Rating                                                                                                                                       | IP2XD                                                                                                                                                                                      |                                                                                                                                                                                  |
| Contact Gap Minimum                                                                                                                             | None                                                                                                                                                                                       |                                                                                                                                                                                  |
| Terminal Capacity 1                                                                                                                             | 5 x 1mm2                                                                                                                                                                                   |                                                                                                                                                                                  |
| Terminal Capacity 2                                                                                                                             | 4 x 1.5mm2                                                                                                                                                                                 |                                                                                                                                                                                  |
| Terminal Capacity 3                                                                                                                             | 2 x 2.5mm2                                                                                                                                                                                 |                                                                                                                                                                                  |
| Terminal Capacity 4                                                                                                                             | 1 x 4mm2                                                                                                                                                                                   |                                                                                                                                                                                  |
| Earth Terminal Capacity 1                                                                                                                       | 5 x 1mm2                                                                                                                                                                                   |                                                                                                                                                                                  |
| Earth Terminal Capacity 2                                                                                                                       | 4 x 1.5mm2                                                                                                                                                                                 |                                                                                                                                                                                  |
| Earth Terminal Capacity 3                                                                                                                       | 2 x 2.5mm2                                                                                                                                                                                 |                                                                                                                                                                                  |
| Earth Terminal Capacity 4                                                                                                                       | 1 x 4mm2                                                                                                                                                                                   |                                                                                                                                                                                  |
| Product Class 1                                                                                                                                 | Must be earthed                                                                                                                                                                            |                                                                                                                                                                                  |
| Ambient Operating Temperature                                                                                                                   | -5° to +40°C                                                                                                                                                                               |                                                                                                                                                                                  |
| Recommended Location                                                                                                                            | Internal Use Only                                                                                                                                                                          |                                                                                                                                                                                  |
| Maximum Installation Altitude                                                                                                                   | 2000m                                                                                                                                                                                      |                                                                                                                                                                                  |
| Standard/Approval                                                                                                                               | BS 546                                                                                                                                                                                     |                                                                                                                                                                                  |
| Additional Notes                                                                                                                                | Shuttered: Yes                                                                                                                                                                             |                                                                                                                                                                                  |
| Patents and Trademarks                                                                                                                          | Linea is a Registered Trade Mark No 2398665<br>CFX is a Registered Trade Mark No 2398667 Patent No. GB 2383375B<br>Linea-Perlina CFX SS2 is a UK Registered Design Certificate No. 2066588 |                                                                                                                                                                                  |
| All products listed conform to current British or<br>European standard and the product information is<br>correct at the time of going to press. | All accessories are manufactured under an accredited BS EN ISO 9001 : 2015 Quality Management System.                                                                                      | It is the policy of the company to improve products as part of our development programme.  Therefore, we reserve the right to alter designs and dimensions without prior notice. |
| Illustrations and diagrams are reproduced within the limitations of reproduction and printing process and are not binding.                      | Due to manufacturing processes we cannot guarantee an exact colour match and shadings of of certain finishes.                                                                              | Correct as at 17 October 2018 08:43 AM<br>E&OE                                                                                                                                   |