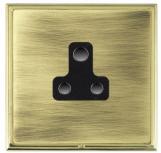

## LSXUS5PB-ABB

Linea-Scala CFX Polished Brass Frame/Antique Brass Front 1 gang 5A Unswitched Socket Black

Item Image

Wiring

**Dimensions** 

| Primary Range                                                                                                                                   | Linea-Scala CFX                                                                                                                                                                            |                                                                                                                                                                                  |
|-------------------------------------------------------------------------------------------------------------------------------------------------|--------------------------------------------------------------------------------------------------------------------------------------------------------------------------------------------|----------------------------------------------------------------------------------------------------------------------------------------------------------------------------------|
| Insert Type                                                                                                                                     | 1 gang 5A Unswitched Socket                                                                                                                                                                |                                                                                                                                                                                  |
| Plate Finish                                                                                                                                    | Linea-Scala CFX Polished Brass Frame/Antique Brass                                                                                                                                         |                                                                                                                                                                                  |
| Insert Colour                                                                                                                                   | Black                                                                                                                                                                                      |                                                                                                                                                                                  |
| EAN13 Barcode                                                                                                                                   | 5017504621056                                                                                                                                                                              |                                                                                                                                                                                  |
| Dimensions (Nominal)                                                                                                                            | Single: Height = 91.5mm Width = 91.5mm Depth = 4.0mm                                                                                                                                       |                                                                                                                                                                                  |
| Weight                                                                                                                                          | 240 GR                                                                                                                                                                                     |                                                                                                                                                                                  |
| Fixing Hole Centres                                                                                                                             | Box Fixing = 60.3mm Grid Fixing = CFX Clips                                                                                                                                                |                                                                                                                                                                                  |
| Minimum Wall Box Depth                                                                                                                          | 35mm                                                                                                                                                                                       |                                                                                                                                                                                  |
| Switched Poles                                                                                                                                  | None                                                                                                                                                                                       |                                                                                                                                                                                  |
| Current Rating                                                                                                                                  | 5 Amp                                                                                                                                                                                      |                                                                                                                                                                                  |
| Voltage                                                                                                                                         | 220/250V AC                                                                                                                                                                                |                                                                                                                                                                                  |
| Maximum Load                                                                                                                                    | 5 Amp                                                                                                                                                                                      |                                                                                                                                                                                  |
| Mains Frequency                                                                                                                                 | 50Hz                                                                                                                                                                                       |                                                                                                                                                                                  |
| IP Rating                                                                                                                                       | IP2XD                                                                                                                                                                                      |                                                                                                                                                                                  |
| Contact Gap Minimum                                                                                                                             | None                                                                                                                                                                                       |                                                                                                                                                                                  |
| Terminal Capacity 1                                                                                                                             | 5 x 1mm2                                                                                                                                                                                   |                                                                                                                                                                                  |
| Terminal Capacity 2                                                                                                                             | 4 x 1.5mm2                                                                                                                                                                                 |                                                                                                                                                                                  |
| Terminal Capacity 3                                                                                                                             | 2 x 2.5mm2                                                                                                                                                                                 |                                                                                                                                                                                  |
| Terminal Capacity 4                                                                                                                             | 1 x 4mm2                                                                                                                                                                                   |                                                                                                                                                                                  |
| Earth Terminal Capacity 1                                                                                                                       | 5 x 1mm2                                                                                                                                                                                   |                                                                                                                                                                                  |
| Earth Terminal Capacity 2                                                                                                                       | 4 x 1.5mm2                                                                                                                                                                                 |                                                                                                                                                                                  |
| Earth Terminal Capacity 3                                                                                                                       | 2 x 2.5mm2                                                                                                                                                                                 |                                                                                                                                                                                  |
| Earth Terminal Capacity 4                                                                                                                       | 1 x 4mm2                                                                                                                                                                                   |                                                                                                                                                                                  |
| Product Class 1                                                                                                                                 | Must be earthed                                                                                                                                                                            |                                                                                                                                                                                  |
| Ambient Operating Temperature                                                                                                                   | -5° to +40°C                                                                                                                                                                               |                                                                                                                                                                                  |
| Recommended Location                                                                                                                            | Internal Use Only                                                                                                                                                                          |                                                                                                                                                                                  |
| Maximum Installation Altitude                                                                                                                   | 2000m                                                                                                                                                                                      |                                                                                                                                                                                  |
| Standard/Approval                                                                                                                               | BS 546                                                                                                                                                                                     |                                                                                                                                                                                  |
| Additional Notes                                                                                                                                | Shuttered: Yes                                                                                                                                                                             |                                                                                                                                                                                  |
| Patents and Trademarks                                                                                                                          | Linea is a Registered Trade Mark No 2398665<br>CFX is a Registered Trade Mark No 2398667 Patent No. GB 2383375B<br>Linea-Perlina CFX SS2 is a UK Registered Design Certificate No. 2066588 |                                                                                                                                                                                  |
| All products listed conform to current British or<br>European standard and the product information is<br>correct at the time of going to press. | All accessories are manufactured under an accredited BS EN ISO 9001 : 2015 Quality Management System.                                                                                      | It is the policy of the company to improve products as part of our development programme.  Therefore, we reserve the right to alter designs and dimensions without prior notice. |
| Illustrations and diagrams are reproduced within the limitations of reproduction and printing process and are not binding.                      | Due to manufacturing processes we cannot guarantee an exact colour match and shadings of of certain finishes.                                                                              | Correct as at 17 October 2018 08:43 AM<br>E&OE                                                                                                                                   |