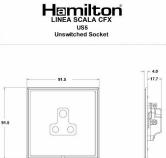

## LSXUS5PB-ABB

Linea-Scala CFX Polished Brass Frame/Antique Brass Front 1 gang 5A Unswitched Socket Black

Item Image

Wiring

**Dimensions** 

| Primary Range                                                                                                                                   | Linea-Scala CFX                                                                                                                                                                            |                                                                                                                                                                                  |
|-------------------------------------------------------------------------------------------------------------------------------------------------|--------------------------------------------------------------------------------------------------------------------------------------------------------------------------------------------|----------------------------------------------------------------------------------------------------------------------------------------------------------------------------------|
| Insert Type                                                                                                                                     | 1 gang 5A Unswitched Socket                                                                                                                                                                |                                                                                                                                                                                  |
| Plate Finish                                                                                                                                    | Linea-Scala CFX Polished Brass Frame/Antique Brass                                                                                                                                         |                                                                                                                                                                                  |
| Insert Colour                                                                                                                                   | Black                                                                                                                                                                                      |                                                                                                                                                                                  |
| EAN13 Barcode                                                                                                                                   | 5017504621056                                                                                                                                                                              |                                                                                                                                                                                  |
| Dimensions (Nominal)                                                                                                                            | Single: Height = 91.5mm Width = 91.5mm Depth = 4.0mm                                                                                                                                       |                                                                                                                                                                                  |
| Weight                                                                                                                                          | 240 GR                                                                                                                                                                                     |                                                                                                                                                                                  |
| Fixing Hole Centres                                                                                                                             | Box Fixing = 60.3mm Grid Fixing = CFX Clips                                                                                                                                                |                                                                                                                                                                                  |
| Minimum Wall Box Depth                                                                                                                          | 35mm                                                                                                                                                                                       |                                                                                                                                                                                  |
| Switched Poles                                                                                                                                  | None                                                                                                                                                                                       |                                                                                                                                                                                  |
| Current Rating                                                                                                                                  | 5 Amp                                                                                                                                                                                      |                                                                                                                                                                                  |
| Voltage                                                                                                                                         | 220/250V AC                                                                                                                                                                                |                                                                                                                                                                                  |
| Maximum Load                                                                                                                                    | 5 Amp                                                                                                                                                                                      |                                                                                                                                                                                  |
| Mains Frequency                                                                                                                                 | 50Hz                                                                                                                                                                                       |                                                                                                                                                                                  |
| IP Rating                                                                                                                                       | IP2XD                                                                                                                                                                                      |                                                                                                                                                                                  |
| Contact Gap Minimum                                                                                                                             | None                                                                                                                                                                                       |                                                                                                                                                                                  |
| Terminal Capacity 1                                                                                                                             | 5 x 1mm2                                                                                                                                                                                   |                                                                                                                                                                                  |
| Terminal Capacity 2                                                                                                                             | 4 x 1.5mm2                                                                                                                                                                                 |                                                                                                                                                                                  |
| Terminal Capacity 3                                                                                                                             | 2 x 2.5mm2                                                                                                                                                                                 |                                                                                                                                                                                  |
| Terminal Capacity 4                                                                                                                             | 1 x 4mm2                                                                                                                                                                                   |                                                                                                                                                                                  |
| Earth Terminal Capacity 1                                                                                                                       | 5 x 1mm2                                                                                                                                                                                   |                                                                                                                                                                                  |
| Earth Terminal Capacity 2                                                                                                                       | 4 x 1.5mm2                                                                                                                                                                                 |                                                                                                                                                                                  |
| Earth Terminal Capacity 3                                                                                                                       | 2 x 2.5mm2                                                                                                                                                                                 |                                                                                                                                                                                  |
| Earth Terminal Capacity 4                                                                                                                       | 1 x 4mm2                                                                                                                                                                                   |                                                                                                                                                                                  |
| Product Class 1                                                                                                                                 | Must be earthed                                                                                                                                                                            |                                                                                                                                                                                  |
| Ambient Operating Temperature                                                                                                                   | -5° to +40°C                                                                                                                                                                               |                                                                                                                                                                                  |
| Recommended Location                                                                                                                            | Internal Use Only                                                                                                                                                                          |                                                                                                                                                                                  |
| Maximum Installation Altitude                                                                                                                   | 2000m                                                                                                                                                                                      |                                                                                                                                                                                  |
| Standard/Approval                                                                                                                               | BS 546                                                                                                                                                                                     |                                                                                                                                                                                  |
| Additional Notes                                                                                                                                | Shuttered: Yes                                                                                                                                                                             |                                                                                                                                                                                  |
| Patents and Trademarks                                                                                                                          | Linea is a Registered Trade Mark No 2398665<br>CFX is a Registered Trade Mark No 2398667 Patent No. GB 2383375B<br>Linea-Perlina CFX SS2 is a UK Registered Design Certificate No. 2066588 |                                                                                                                                                                                  |
| All products listed conform to current British or<br>European standard and the product information is<br>correct at the time of going to press. | All accessories are manufactured under an accredited BS EN ISO 9001 : 2015 Quality Management System.                                                                                      | It is the policy of the company to improve products as part of our development programme.  Therefore, we reserve the right to alter designs and dimensions without prior notice. |
| Illustrations and diagrams are reproduced within the limitations of reproduction and printing process and are not binding.                      | Due to manufacturing processes we cannot guarantee an exact colour match and shadings of of certain finishes.                                                                              | Correct as at 17 October 2018 08:43 AM<br>E&OE                                                                                                                                   |