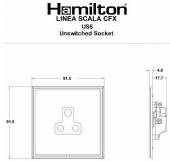

## LSXUS5BK-PBB

Linea-Scala CFX Black Nickel Frame/Polished Brass Front 1 gang 5A Unswitched Socket Black

Item Image

Wiring

Dimensions

| Primary Range                                                                                                                                   | Linea-Scala CFX                                                                                                                                                                      |                                                                                                                                                                                  |
|-------------------------------------------------------------------------------------------------------------------------------------------------|--------------------------------------------------------------------------------------------------------------------------------------------------------------------------------------|----------------------------------------------------------------------------------------------------------------------------------------------------------------------------------|
| Insert Type                                                                                                                                     | 1 gang 5A Unswitched Socket                                                                                                                                                          |                                                                                                                                                                                  |
| Plate Finish                                                                                                                                    | Linea-Scala CFX Black Nickel Frame/Polished Brass                                                                                                                                    |                                                                                                                                                                                  |
| Insert Colour                                                                                                                                   | Black                                                                                                                                                                                |                                                                                                                                                                                  |
| EAN13 Barcode                                                                                                                                   | 5017504581053                                                                                                                                                                        |                                                                                                                                                                                  |
| Dimensions (Nominal)                                                                                                                            | Single: Height = 91.5mm Width = 91.5mm Depth = 4.0mm                                                                                                                                 |                                                                                                                                                                                  |
| Weight                                                                                                                                          | 240 GR                                                                                                                                                                               |                                                                                                                                                                                  |
| Fixing Hole Centres                                                                                                                             | Box Fixing = 60.3mm Grid Fixing = CFX Clips                                                                                                                                          |                                                                                                                                                                                  |
| Minimum Wall Box Depth                                                                                                                          | 35mm                                                                                                                                                                                 |                                                                                                                                                                                  |
| Switched Poles                                                                                                                                  | None                                                                                                                                                                                 |                                                                                                                                                                                  |
| Current Rating                                                                                                                                  | 5 Amp                                                                                                                                                                                |                                                                                                                                                                                  |
| Voltage                                                                                                                                         | 220/250V AC                                                                                                                                                                          |                                                                                                                                                                                  |
| Maximum Load                                                                                                                                    | 5 Amp                                                                                                                                                                                |                                                                                                                                                                                  |
| Mains Frequency                                                                                                                                 | 50Hz                                                                                                                                                                                 |                                                                                                                                                                                  |
| IP Rating                                                                                                                                       | IP2XD                                                                                                                                                                                |                                                                                                                                                                                  |
| Contact Gap Minimum                                                                                                                             | None                                                                                                                                                                                 |                                                                                                                                                                                  |
| Terminal Capacity 1                                                                                                                             | 5 x 1mm2                                                                                                                                                                             |                                                                                                                                                                                  |
| Terminal Capacity 2                                                                                                                             | 4 x 1.5mm2                                                                                                                                                                           |                                                                                                                                                                                  |
| Terminal Capacity 3                                                                                                                             | 2 x 2.5mm2                                                                                                                                                                           |                                                                                                                                                                                  |
| Terminal Capacity 4                                                                                                                             | 1 x 4mm2                                                                                                                                                                             |                                                                                                                                                                                  |
| Earth Terminal Capacity 1                                                                                                                       | 5 x 1mm2                                                                                                                                                                             |                                                                                                                                                                                  |
| Earth Terminal Capacity 2                                                                                                                       | 4 x 1.5mm2                                                                                                                                                                           |                                                                                                                                                                                  |
| Earth Terminal Capacity 3                                                                                                                       | 2 x 2.5mm2                                                                                                                                                                           |                                                                                                                                                                                  |
| Earth Terminal Capacity 4                                                                                                                       | 1 x 4mm2                                                                                                                                                                             |                                                                                                                                                                                  |
| Product Class 1                                                                                                                                 | Must be earthed                                                                                                                                                                      |                                                                                                                                                                                  |
| Ambient Operating Temperature                                                                                                                   | -5° to +40°C                                                                                                                                                                         |                                                                                                                                                                                  |
| Recommended Location                                                                                                                            | Internal Use Only                                                                                                                                                                    |                                                                                                                                                                                  |
| Maximum Installation Altitude                                                                                                                   | 2000m                                                                                                                                                                                |                                                                                                                                                                                  |
| Standard/Approval                                                                                                                               | BS 546                                                                                                                                                                               |                                                                                                                                                                                  |
| Additional Notes                                                                                                                                | Shuttered: Yes                                                                                                                                                                       |                                                                                                                                                                                  |
| Patents and Trademarks                                                                                                                          | Linea is a Registered Trade Mark No 2398665 CFX is a Registered Trade Mark No 2398667 Patent No. GB 2383375B Linea-Perlina CFX SS2 is a UK Registered Design Certificate No. 2066588 |                                                                                                                                                                                  |
| All products listed conform to current British or<br>European standard and the product information is<br>correct at the time of going to press. | All accessories are manufactured under an accredited BS EN ISO 9001 : 2015 Quality Management System.                                                                                | It is the policy of the company to improve products as part of our development programme.  Therefore, we reserve the right to alter designs and dimensions without prior notice. |
| Illustrations and diagrams are reproduced within the limitations of reproduction and printing                                                   | Due to manufacturing processes we cannot guarantee an exact colour match and shadings of of certain finishes                                                                         | Correct as at 17 October 2018 08:43 AM E&OE                                                                                                                                      |