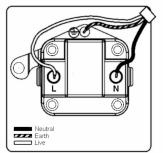

## LSXUS5BK-PBB

Linea-Scala CFX Black Nickel Frame/Polished Brass Front 1 gang 5A Unswitched Socket Black

Item Image

Wiring

Dimensions

| Primary Range                                                                                                                                   | Linea-Scala CFX                                                                                                                                                                      |                                                                                                                                                                                  |
|-------------------------------------------------------------------------------------------------------------------------------------------------|--------------------------------------------------------------------------------------------------------------------------------------------------------------------------------------|----------------------------------------------------------------------------------------------------------------------------------------------------------------------------------|
| Insert Type                                                                                                                                     | 1 gang 5A Unswitched Socket                                                                                                                                                          |                                                                                                                                                                                  |
| Plate Finish                                                                                                                                    | Linea-Scala CFX Black Nickel Frame/Polished Brass                                                                                                                                    |                                                                                                                                                                                  |
| Insert Colour                                                                                                                                   | Black                                                                                                                                                                                |                                                                                                                                                                                  |
| EAN13 Barcode                                                                                                                                   | 5017504581053                                                                                                                                                                        |                                                                                                                                                                                  |
| Dimensions (Nominal)                                                                                                                            | Single: Height = 91.5mm Width = 91.5mm Depth = 4.0mm                                                                                                                                 |                                                                                                                                                                                  |
| Weight                                                                                                                                          | 240 GR                                                                                                                                                                               |                                                                                                                                                                                  |
| Fixing Hole Centres                                                                                                                             | Box Fixing = 60.3mm Grid Fixing = CFX Clips                                                                                                                                          |                                                                                                                                                                                  |
| Minimum Wall Box Depth                                                                                                                          | 35mm                                                                                                                                                                                 |                                                                                                                                                                                  |
| Switched Poles                                                                                                                                  | None                                                                                                                                                                                 |                                                                                                                                                                                  |
| Current Rating                                                                                                                                  | 5 Amp                                                                                                                                                                                |                                                                                                                                                                                  |
| Voltage                                                                                                                                         | 220/250V AC                                                                                                                                                                          |                                                                                                                                                                                  |
| Maximum Load                                                                                                                                    | 5 Amp                                                                                                                                                                                |                                                                                                                                                                                  |
| Mains Frequency                                                                                                                                 | 50Hz                                                                                                                                                                                 |                                                                                                                                                                                  |
| IP Rating                                                                                                                                       | IP2XD                                                                                                                                                                                |                                                                                                                                                                                  |
| Contact Gap Minimum                                                                                                                             | None                                                                                                                                                                                 |                                                                                                                                                                                  |
| Terminal Capacity 1                                                                                                                             | 5 x 1mm2                                                                                                                                                                             |                                                                                                                                                                                  |
| Terminal Capacity 2                                                                                                                             | 4 x 1.5mm2                                                                                                                                                                           |                                                                                                                                                                                  |
| Terminal Capacity 3                                                                                                                             | 2 x 2.5mm2                                                                                                                                                                           |                                                                                                                                                                                  |
| Terminal Capacity 4                                                                                                                             | 1 x 4mm2                                                                                                                                                                             |                                                                                                                                                                                  |
| Earth Terminal Capacity 1                                                                                                                       | 5 x 1mm2                                                                                                                                                                             |                                                                                                                                                                                  |
| Earth Terminal Capacity 2                                                                                                                       | 4 x 1.5mm2                                                                                                                                                                           |                                                                                                                                                                                  |
| Earth Terminal Capacity 3                                                                                                                       | 2 x 2.5mm2                                                                                                                                                                           |                                                                                                                                                                                  |
| Earth Terminal Capacity 4                                                                                                                       | 1 x 4mm2                                                                                                                                                                             |                                                                                                                                                                                  |
| Product Class 1                                                                                                                                 | Must be earthed                                                                                                                                                                      |                                                                                                                                                                                  |
| Ambient Operating Temperature                                                                                                                   | -5° to +40°C                                                                                                                                                                         |                                                                                                                                                                                  |
| Recommended Location                                                                                                                            | Internal Use Only                                                                                                                                                                    |                                                                                                                                                                                  |
| Maximum Installation Altitude                                                                                                                   | 2000m                                                                                                                                                                                |                                                                                                                                                                                  |
| Standard/Approval                                                                                                                               | BS 546                                                                                                                                                                               |                                                                                                                                                                                  |
| Additional Notes                                                                                                                                | Shuttered: Yes                                                                                                                                                                       |                                                                                                                                                                                  |
| Patents and Trademarks                                                                                                                          | Linea is a Registered Trade Mark No 2398665 CFX is a Registered Trade Mark No 2398667 Patent No. GB 2383375B Linea-Perlina CFX SS2 is a UK Registered Design Certificate No. 2066588 |                                                                                                                                                                                  |
| All products listed conform to current British or<br>European standard and the product information is<br>correct at the time of going to press. | All accessories are manufactured under an accredited BS EN ISO 9001 : 2015 Quality Management System.                                                                                | It is the policy of the company to improve products as part of our development programme.  Therefore, we reserve the right to alter designs and dimensions without prior notice. |
| Illustrations and diagrams are reproduced within the limitations of reproduction and printing                                                   | Due to manufacturing processes we cannot guarantee an exact colour match and shadings of of certain finishes                                                                         | Correct as at 17 October 2018 08:43 AM E&OE                                                                                                                                      |